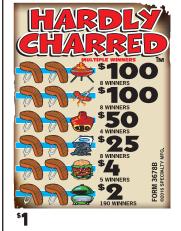

## HARDLY CHARRED™

| FORM 3675B                                                                                                                                                                             | \$1.00 per card                                                                                                                                                                                                                                                                                                                         |
|----------------------------------------------------------------------------------------------------------------------------------------------------------------------------------------|-----------------------------------------------------------------------------------------------------------------------------------------------------------------------------------------------------------------------------------------------------------------------------------------------------------------------------------------|
| 3,080 cards @ \$1.                                                                                                                                                                     | 00\$3,080.00                                                                                                                                                                                                                                                                                                                            |
| PAYS OUT  8 @\$100.00\$800.00  8 @\$100.00\$800.00  4 @\$50.00\$200.00  3 @\$25.00\$75.00  4 @\$5.00\$20.00  210 @\$2.00\$420.00  75.16% payback Win Ratio: 1 in 13.0  5 sets per case | MULTIPLE WINNERS 2 @\$202.00 \$404.00 1 @\$182.00 \$182.00 1 @\$152.00 \$152.00 1 @\$157.00 \$117.00 1 @\$108.00 \$108.00 2 @\$104.00 \$104.00 2 @\$104.00 \$104.00 2 @\$102.00 \$204.00 2 @\$102.00 \$204.00 2 @\$50.00 \$500.00 2 @\$552.00 \$104.00 1 @\$552.00 \$500.00 1 @\$52.00 \$500.00 1 @\$52.00 \$500.00 1 @\$52.00 \$500.00 |
| PAYS OUT\$2,315.00<br>IDEAL PROFIT\$765.00                                                                                                                                             |                                                                                                                                                                                                                                                                                                                                         |
| ·                                                                                                                                                                                      |                                                                                                                                                                                                                                                                                                                                         |