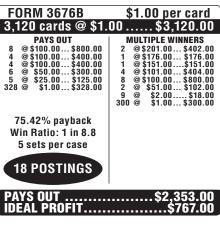

|
| ·                                                                                                                                                                                      |                                                                                                                                                                                                                                                                                                                                         |













| FORM 3682B                                                                                                                                                                                       | \$2.00 per card                                                                                                                                                                                                                                                              |
|--------------------------------------------------------------------------------------------------------------------------------------------------------------------------------------------------|----------------------------------------------------------------------------------------------------------------------------