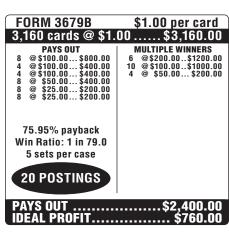

## HARDLY CHARRED™

| FORM 3675B                                                                                                                                                                             | \$1.00 per card                                                                                                                                                                                                                                                                                                                         |
|----------------------------------------------------------------------------------------------------------------------------------------------------------------------------------------|-----------------------------------------------------------------------------------------------------------------------------------------------------------------------------------------------------------------------------------------------------------------------------------------------------------------------------------------|
| 3,080 cards @ \$1.                                                                                                                                                                     | 00\$3,080.00                                                                                                                                                                                                                                                                                                                            |
| PAYS OUT  8 @\$100.00\$800.00  8 @\$100.00\$800.00  4 @\$50.00\$200.00  3 @\$25.00\$75.00  4 @\$5.00\$20.00  210 @\$2.00\$420.00  75.16% payback Win Ratio: 1 in 13.0  5 sets per case | MULTIPLE WINNERS 2 @\$202.00 \$404.00 1 @\$182.00 \$182.00 1 @\$152.00 \$152.00 1 @\$157.00 \$117.00 1 @\$108.00 \$108.00 2 @\$104.00 \$104.00 2 @\$104.00 \$104.00 2 @\$102.00 \$204.00 2 @\$102.00 \$204.00 2 @\$50.00 \$500.00 2 @\$552.00 \$104.00 1 @\$552.00 \$500.00 1 @\$52.00 \$500.00 1 @\$52.00 \$500.00 1 @\$52.00 \$500.00 |
| PAYS OUT\$2,315.00<br>IDEAL PROFIT\$765.00                                                                                                                                             |                                                                                                                                                                                                                                                                                                                                         |
| ·                                                                                                                                                                                      |                                                                                                                                                                                                                                                                                                                                         |