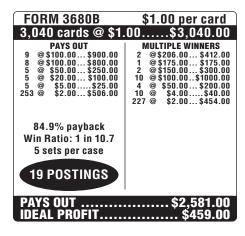

## HARDLY CHARRED™

| FORM 3675B                                                                                                                                                                             | \$1.00 per card                                                                                                                                                                                                                                                                                                                         |
|----------------------------------------------------------------------------------------------------------------------------------------------------------------------------------------|-----------------------------------------------------------------------------------------------------------------------------------------------------------------------------------------------------------------------------------------------------------------------------------------------------------------------------------------|
| 3,080 cards @ \$1.                                                                                                                                                                     | 00\$3,080.00                                                                                                                                                                                                                                                                                                                            |
| PAYS OUT  8 @\$100.00\$800.00  8 @\$100.00\$800.00  4 @\$50.00\$200.00  3 @\$25.00\$75.00  4 @\$5.00\$20.00  210 @\$2.00\$420.00  75.16% payback Win Ratio: 1 in 13.0  5 sets per case | MULTIPLE WINNERS 2 @\$202.00 \$404.00 1 @\$182.00 \$182.00 1 @\$152.00 \$152.00 1 @\$157.00 \$117.00 1 @\$108.00 \$108.00 2 @\$104.00 \$104.00 2 @\$104.00 \$104.00 2 @\$102.00 \$204.00 2 @\$102.00 \$204.00 2 @\$50.00 \$500.00 2 @\$552.00 \$104.00 1 @\$552.00 \$500.00 1 @\$52.00 \$500.00 1 @\$52.00 \$500.00 1 @\$52.00 \$500.00 |
| PAYS OUT\$2,315.00<br>IDEAL PROFIT\$765.00                                                                                                                                             |                                                                                                                                                                                                                                                                                                                                         |
| ·                                                                                                                                                                                      |                                                                                                                                                                                                                                                                                                                                         |