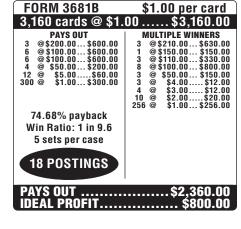

## HARDLY CHARRED™

| FORM 3675B                                                                                                                                                                             | \$1.00 per card                                                                                                                                                                                                                                                                                                                         |
|----------------------------------------------------------------------------------------------------------------------------------------------------------------------------------------|-----------------------------------------------------------------------------------------------------------------------------------------------------------------------------------------------------------------------------------------------------------------------------------------------------------------------------------------|
| 3,080 cards @ \$1.                                                                                                                                                                     | 00\$3,080.00                                                                                                                                                                                                                                                                                                                            |
| PAYS OUT  8 @\$100.00\$800.00  8 @\$100.00\$800.00  4 @\$50.00\$200.00  3 @\$25.00\$75.00  4 @\$5.00\$20.00  210 @\$2.00\$420.00  75.16% payback Win Ratio: 1 in 13.0  5 sets per case | MULTIPLE WINNERS 2 @\$202.00 \$404.00 1 @\$182.00 \$182.00 1 @\$152.00 \$152.00 1 @\$157.00 \$117.00 1 @\$108.00 \$108.00 2 @\$104.00 \$104.00 2 @\$104.00 \$104.00 2 @\$102.00 \$204.00 2 @\$102.00 \$204.00 2 @\$50.00 \$500.00 2 @\$552.00 \$104.00 1 @\$552.00 \$500.00 1 @\$52.00 \$500.00 1 @\$52.00 \$500.00 1 @\$52.00 \$500.00 |
| PAYS OUT\$2,315.00<br>IDEAL PROFIT\$765.00                                                                                                                                             |                                                                                                                                                                                                                                                                                                                                         |
| ·                                                                                                                                                                                      |                                                                                                                                                                                                                                                                                                                                         |