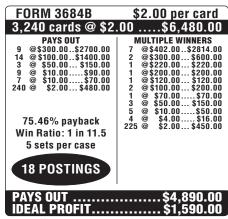

|                                                                                                                                           |
| 22 POSTINGS                                                                                                                            |                                                                                                                                           |
| PAYS OUT\$4,800.00                                                                                                                     |                                                                                                                                           |

| IDEAL PROFIT......\$1,600.00



| FORM 3685B                                                                                                                            | \$2.00 per card                                                                                                                       |
|---------------------------------------------------------------------------------------------------------------------------------------|---------------------------------------------------------------------------------------------------------------------------------------|
| 3,920 cards @ \$2.                                                                                                                    |