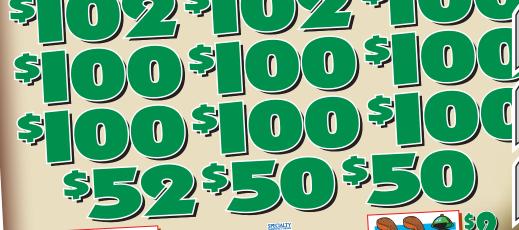

## HARDLY CHARRED™

| FORM 3675B                                                                                                                                                                             | \$1.00 per card                                                                                                                                                                                                                                                                                                                         |
|----------------------------------------------------------------------------------------------------------------------------------------------------------------------------------------|-----------------------------------------------------------------------------------------------------------------------------------------------------------------------------------------------------------------------------------------------------------------------------------------------------------------------------------------|
| 3,080 cards @ \$1.                                                                                                                                                                     | 00\$3,080.00                                                                                                                                                                                                                                                                                                                            |
| PAYS OUT  8 @\$100.00\$800.00  8 @\$100.00\$800.00  4 @\$50.00\$200.00  3 @\$25.00\$75.00  4 @\$5.00\$20.00  210 @\$2.00\$420.00  75.16% payback Win Ratio: 1 in 13.0  5 sets per case | MULTIPLE WINNERS 2 @\$202.00 \$404.00 1 @\$182.00 \$182.00 1 @\$152.00 \$152.00 1 @\$157.00 \$117.00 1 @\$108.00 \$108.00 2 @\$104.00 \$104.00 2 @\$104.00 \$104.00 2 @\$102.00 \$204.00 2 @\$102.00 \$204.00 2 @\$50.00 \$500.00 2 @\$552.00 \$104.00 1 @\$552.00 \$500.00 1 @\$52.00 \$500.00 1 @\$52.00 \$500.00 1 @\$52.00 \$500.00 |
| PAYS OUT\$2,315.00<br>IDEAL PROFIT\$765.00                                                                                                                                             |                                                                                                                                                                                                                                                                                                                                         |
| ·                                                                                                                                                                                      |                                                                                                                                                                                                                                                                                                                                         |