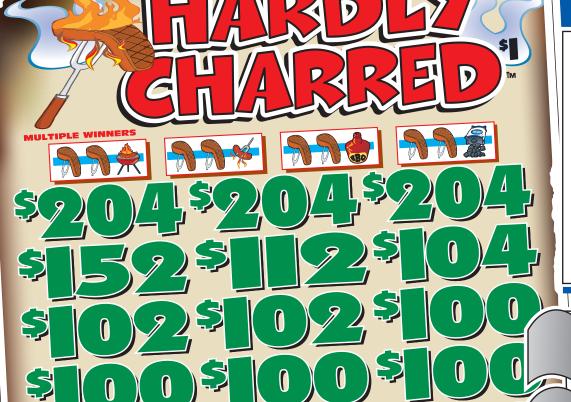

## HARDLY CHARRED™

| FORM 3675B                                                                                                                                                                             | \$1.00 per card                                                                                                                                                                                                                                                                                                                         |
|----------------------------------------------------------------------------------------------------------------------------------------------------------------------------------------|-----------------------------------------------------------------------------------------------------------------------------------------------------------------------------------------------------------------------------------------------------------------------------------------------------------------------------------------|
| 3,080 cards @ \$1.                                                                                                                                                                     | 00\$3,080.00                                                                                                                                                                                                                                                                                                                            |
| PAYS OUT  8 @\$100.00\$800.00  8 @\$100.00\$800.00  4 @\$50.00\$200.00  3 @\$25.00\$75.00  4 @\$5.00\$20.00  210 @\$2.00\$420.00  75.16% payback Win Ratio: 1 in 13.0  5 sets per case | MULTIPLE WINNERS 2 @\$202.00 \$404.00 1 @\$182.00 \$182.00 1 @\$152.00 \$152.00 1 @\$157.00 \$117.00 1 @\$108.00 \$108.00 2 @\$104.00 \$104.00 2 @\$104.00 \$104.00 2 @\$102.00 \$204.00 2 @\$102.00 \$204.00 2 @\$50.00 \$500.00 2 @\$552.00 \$104.00 1 @\$552.00 \$500.00 1 @\$52.00 \$500.00 1 @\$52.00 \$500.00 1 @\$52.00 \$500.00 |
| PAYS OUT\$2,315.00<br>IDEAL PROFIT\$765.00                                                                                                                                             |                                                                                                                                                                                                                                                                                                                                         |
| ·                                                                                                                                                                                      |                                                                                                                                                                                                                                                                                                                                         |