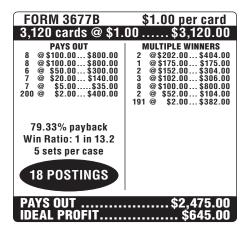

|
| ·                                                                                                                                                                                      |                                                                                                                                                                                                                                                                                                                                         |













| FORM 3682B                                                                                                                                                                                       | \$2.00 per card                                                                                                                                                                                                                                                              |
|--------------------------------------------------------------------------------------------------------------------------------------------------------------------------------------------------|------------------------------------------------------------------------------------------------------------------------------