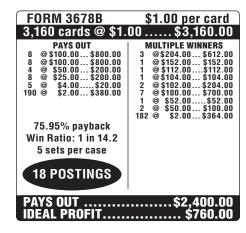

## HARDLY CHARRED™

| FORM 3675B                                                                                                                                                                             | \$1.00 per card                                                                                                                                                                                                                                                                                                                         |
|----------------------------------------------------------------------------------------------------------------------------------------------------------------------------------------|-----------------------------------------------------------------------------------------------------------------------------------------------------------------------------------------------------------------------------------------------------------------------------------------------------------------------------------------|
| 3,080 cards @ \$1.                                                                                                                                                                     | 00\$3,080.00                                                                                                                                                                                                                                                                                                                            |
| PAYS OUT  8 @\$100.00\$800.00  8 @\$100.00\$800.00  4 @\$50.00\$200.00  3 @\$25.00\$75.00  4 @\$5.00\$20.00  210 @\$2.00\$420.00  75.16% payback Win Ratio: 1 in 13.0  5 sets per case | MULTIPLE WINNERS 2 @\$202.00 \$404.00 1 @\$182.00 \$182.00 1 @\$152.00 \$152.00 1 @\$157.00 \$117.00 1 @\$108.00 \$108.00 2 @\$104.00 \$104.00 2 @\$104.00 \$104.00 2 @\$102.00 \$204.00 2 @\$102.00 \$204.00 2 @\$50.00 \$500.00 2 @\$552.00 \$104.00 1 @\$552.00 \$500.00 1 @\$52.00 \$500.00 1 @\$52.00 \$500.00 1 @\$52.00 \$500.00 |
| PAYS OUT\$2,315.00<br>IDEAL PROFIT\$765.00                                                                                                                                             |                                                                                                                                                                                                                                                                                                                                         |
| ·                                                                                                                                                                                      |                                                                                                                                                                                                                                                                                                                                         |