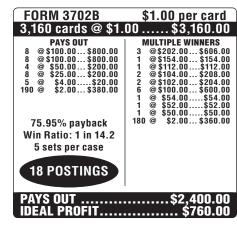

| FORM 3706B                                                                                                                                                                                      | \$2.00 per card                                                                                                                                                                                                                                                                     |
|-------------------------------------------------------------------------------------------------------------------------------------------------------------------------------------------------|-------------------------------------------------------------------------------------------------------------------------------------------------------------------------------------------------------------------------------------------------------------------------------------|
| 2,600 cards @ \$2.                                                                                                                                                                              | .00\$5,200.00                                                                                                                                                                                                                                                                       |
| PAYS OUT  8 @\$200.00\$1600.00  8 @\$100.00\$800.00  8 @\$5100.00\$400.00  27 @\$26.00\$702.00  110 @\$4.00\$440.00  118 @\$4.00\$472.00   84.88% payback  Win Ratio: 1 in 9.3  5 sets per case | MULTIPLE WINNERS 2 @\$250.00. \$500.00 6 @\$200.00. \$1200.00 1 @\$150.00. \$150.00 7 @\$100.00. \$700.00 1 @\$60.00. \$560.00 2 @\$52.00. \$104.00 5 @\$52.00. \$250.00 1 @\$34.00. \$340.00 18 @\$34.00. \$340.00 18 @\$10.00. \$64.00 25 @\$10.00. \$400.00 16 @\$8.00. \$128.00 |
| 25 POSTINGS                                                                                                                                                                                     |                                                                                                                                                                                                                                                                                     |
| PAYS OUT\$4,414.00 IDEAL PROFIT\$786.00                                                                                                                                                         |                                                                                                                                                                                                                                                                                     |