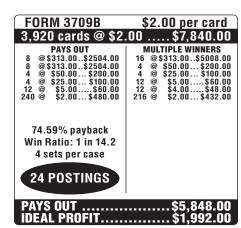

| FORM 3707B                                                                                                                         | \$2.00 per card                                                                                                                           |
|------------------------------------------------------------------------------------------------------------------------------------|-------------------------------------------------------------------------------------------------------------------------------------------|
| 3,200 cards @ \$2.                                                                                                                 | .00\$6,400.00                                                                                                                             |
| PAYS OUT 4 @\$400.00.\$1600.00 4 @\$300.00.\$1200.00 8 @\$100.00\$800.00 8 @\$100.00\$800.00 5 @\$50.00\$250.00 6 @\$25.00\$150.00 | MULTIPLE WINNERS 4 @\$500.00.\$2000.00 2 @\$400.00\$800.00 2 @\$300.00\$600.00 2 @\$200.00\$400.00 8 @\$100.00\$800.00 4 @\$50.00\$200.00 |
| 75% payback<br>Win Ratio: 1 in 91.4<br>5 sets per case                                                                             |                                                                                                                                           |
| 22 POSTINGS                                                                                                                        |                                                                                                                                           |
| PAYS OUT\$4,800.00<br>IDEAL PROFIT\$1,600.00                                                                                       |                                                                                                                                           |