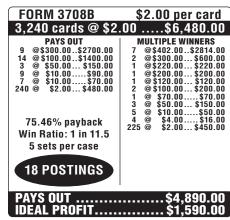

| FORM 3706B                                                                                                                                                                                      | \$2.00 per card                                                                                                                                                                                                                                                                     |
|-------------------------------------------------------------------------------------------------------------------------------------------------------------------------------------------------|-------------------------------------------------------------------------------------------------------------------------------------------------------------------------------------------------------------------------------------------------------------------------------------|
| 2,600 cards @ \$2.                                                                                                                                                                              | .00\$5,200.00                                                                                                                                                                                                                                                                       |
| PAYS OUT  8 @\$200.00\$1600.00  8 @\$100.00\$800.00  8 @\$5100.00\$400.00  27 @\$26.00\$702.00  110 @\$4.00\$440.00  118 @\$4.00\$472.00   84.88% payback  Win Ratio: 1 in 9.3  5 sets per case | MULTIPLE WINNERS 2 @\$250.00. \$500.00 6 @\$200.00. \$1200.00 1 @\$150.00. \$150.00 7 @\$100.00. \$700.00 1 @\$60.00. \$560.00 2 @\$52.00. \$104.00 5 @\$52.00. \$250.00 1 @\$34.00. \$340.00 18 @\$34.00. \$340.00 18 @\$10.00. \$64.00 25 @\$10.00. \$400.00 16 @\$8.00. \$128.00 |
| 25 POSTINGS                                                                                                                                                                                     |                                                                                                                                                                                                                                                                                     |
| PAYS OUT\$4,414.00 IDEAL PROFIT\$786.00                                                                                                                                                         |                                                                                                                                                                                                                                                                                     |