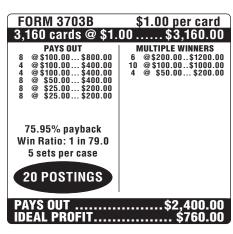

| FORM 3707B                                                                                                                         | \$2.00 per card                                                                                                                           |
|------------------------------------------------------------------------------------------------------------------------------------|-------------------------------------------------------------------------------------------------------------------------------------------|
| 3,200 cards @ \$2.                                                                                                                 | .00\$6,400.00                                                                                                                             |
| PAYS OUT 4 @\$400.00.\$1600.00 4 @\$300.00.\$1200.00 8 @\$100.00\$800.00 8 @\$100.00\$800.00 5 @\$50.00\$250.00 6 @\$25.00\$150.00 | MULTIPLE WINNERS 4 @\$500.00.\$2000.00 2 @\$400.00\$800.00 2 @\$300.00\$600.00 2 @\$200.00\$400.00 8 @\$100.00\$800.00 4 @\$50.00\$200.00 |
| 75% payback<br>Win Ratio: 1 in 91.4<br>5 sets per case                                                                             |                                                                                                                                           |
| 22 POSTINGS                                                                                                                        |                                                                                                                                           |
| PAYS OUT\$4,800.00<br>IDEAL PROFIT\$1,600.00                                                                                       |                                                                                                                                           |