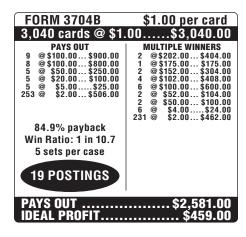

182 @\$2.00\$364.00 |
| 17 POSTINGS                                                                                                                                                          |                                                                                                                                                                                                                      |
| PAYS OUT\$2,315.00 IDEAL PROFIT\$765.00                                                                                                                              |                                                                                                                                                                                                                      |













| FORM 3706B                                                                                                                                                                                      | \$2.00 per card                                                                                                                                                                                                                                                                     |
|-------------------------------------------------------------------------------------------------------------------------------------------------------------------------------------------------|-------------------------------------------------------------------------------------------------------------------------------