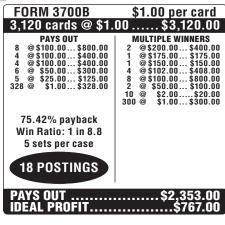

0\$40.00 182 @\$2.00\$364.00 |
| 17 POSTINGS                                                                                                                                                          |                                                                                                                                                                                                                      |
| PAYS OUT\$2,315.00 IDEAL PROFIT\$765.00                                                                                                                              |                                                                                                                                                                                                                      |













| FORM 3706B                                                                                                                                                                                      | \$2.00 per card                                                                                                                                                                                                                                                                     |
|-------------------------------------------------------------------------------------------------------------------------------------------------------------------------------------------------|-----------------------------------------------------------------------------------------------------------------------