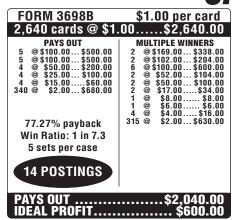

Featuring EZ Check and Pay-rite for payout protection.





## **CASH ON THE BARREL™**



| FORM 3699B                                                                                                                                                           | \$1.00 per card                                                                                                                                                                                                      |
|----------------------------------------------------------------------------------------------------------------------------------------------------------------------|----------------------------------------------------------------------------------------------------------------------------------------------------------------------------------------------------------------------|
| 3,080 cards @ \$1.