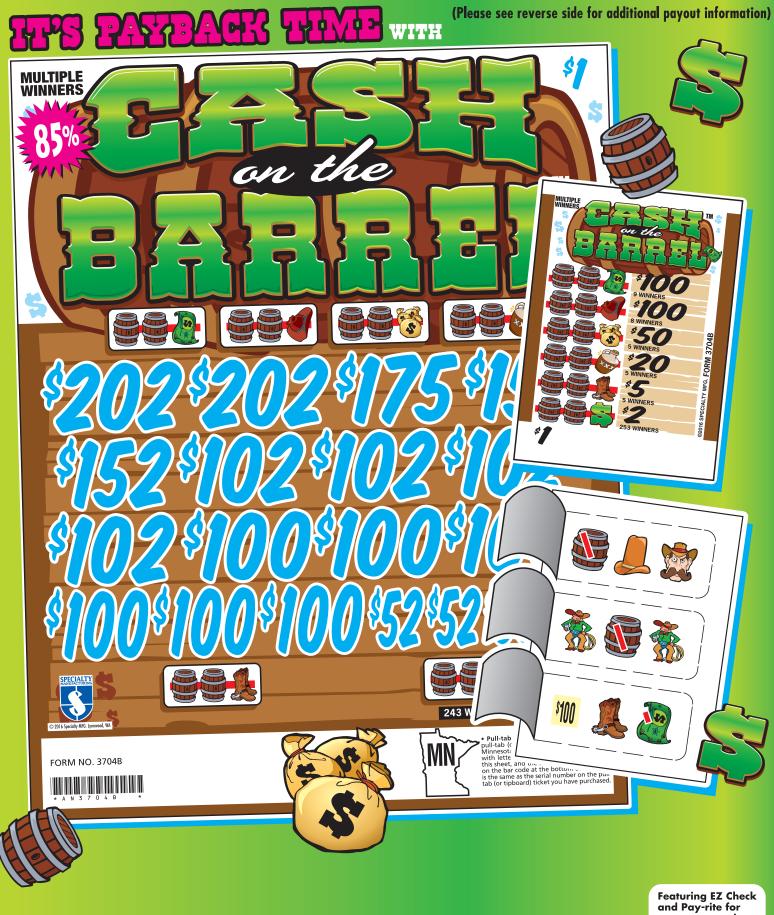

Featuring EZ Check and Pay-rite for payout protection.





## **CASH ON THE BARREL™**



| FORM 3699B                                                                                                                                                           | \$1.00 per card                                                                                                                                                                                                      |
|----------------------------------------------------------------------------------------------------------------------------------------------------------------------|----------------------------------------------------------------------------------------------------------------------------------------------------------