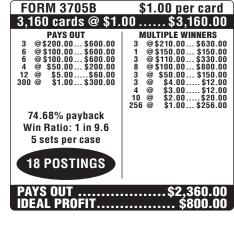

## **CASH ON THE BARREL™**

| FORM 3699B                                                                                                                                                           | \$1.00 per card                                                                                                                                                                                                      |
|----------------------------------------------------------------------------------------------------------------------------------------------------------------------|----------------------------------------------------------------------------------------------------------------------------------------------------------------------------------------------------------------------|
| 3,080 cards @ \$1.                                                                                                                                                   | 00\$3,080.00                                                                                                                                                                                                         |
| PAYS OUT  8 @\$100.00\$800.00  8 @\$100.00\$800.00  4 @\$50.00\$200.00  3 @\$25.00\$75.00  210 @\$5.00\$20.00  75.16% payback  Win Ratio: 1 in 13.0  5 sets per case | MULTIPLE WINNERS 2 @\$200.00\$400.00 1 @\$180.00\$180.00 1 @\$150.00\$150.00 1 @\$17.00\$117.00 1 @\$104.00\$104.00 2 @\$102.00\$204.00 5 @\$100.00\$500.00 10 @\$4.00\$150.00 10 @\$4.00\$40.00 182 @\$2.00\$364.00 |
| 17 POSTINGS                                                                                                                                                          |                                                                                                                                                                                                                      |
| PAYS OUT\$2,315.00 IDEAL PROFIT\$765.00                                                                                                                              |                                                                                                                                                                                                                      |