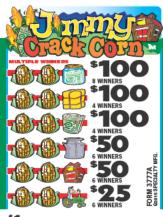

## **Jimmy Crack Corn 3777A**

3160 Tickets @ \$1.00.....\$3,160.00 PAYS OUT: 8 WINNERS @ \$100.00 ..... \$800.00 4 WINNERS @ \$100.00 ..... \$400.00

4 WINNERS @ \$100.00 ..... \$400.00 6 WINNERS @ \$50.00 ..... \$300.00 6 WINNERS @ \$50.00 . . . . \$300.00 6 WINNERS @ \$25.00 ..... \$150.00

**DEFINITE PAYOUT 74.37% . . . \$2,350.00** DEFINITE PROFIT 25.63%.... \$810.00

(5 DEALS) PER CASE **MULTIPLE WINNERS:** 

3 Winners @ \$300.00 ...... \$900.00 2 Winners @ \$150.00 ...... \$300.00 10 Winners @ \$100.00 ......\$1,000.00 3 Winners @ \$50.00 ..... \$150.00