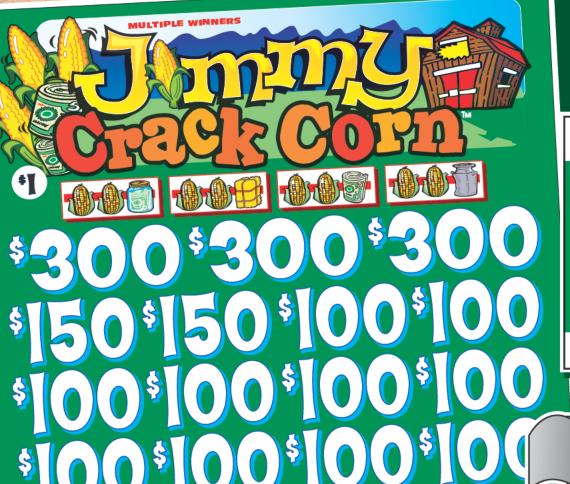

## **Jimmy Crack Corn 3777A**

3160 Tickets @ \$1.00.....\$3,160.00 PAYS OUT: 8 WINNERS @ \$100.00 ..... \$800.00 4 WINNERS @ \$100.00 ..... \$400.00

4 WINNERS @ \$100.00 ..... \$400.00 6 WINNERS @ \$50.00 ..... \$300.00 6 WINNERS @ \$50.00 . . . . \$300.00 6 WINNERS @ \$25.00 ..... \$150.00

**DEFINITE PAYOUT 74.37% . . . \$2,350.00** DEFINITE PROFIT 25.63%.... \$810.00

(5 DEALS) PER CASE **MULTIPLE WINNERS:** 

3 Winners @ \$300.00 ...... \$900.00 2 Winners @ \$150.00 ...... \$300.00 10 Winners @ \$100.00 ......\$1,000.00 3 Winners @ \$50.00 ..... \$150.00