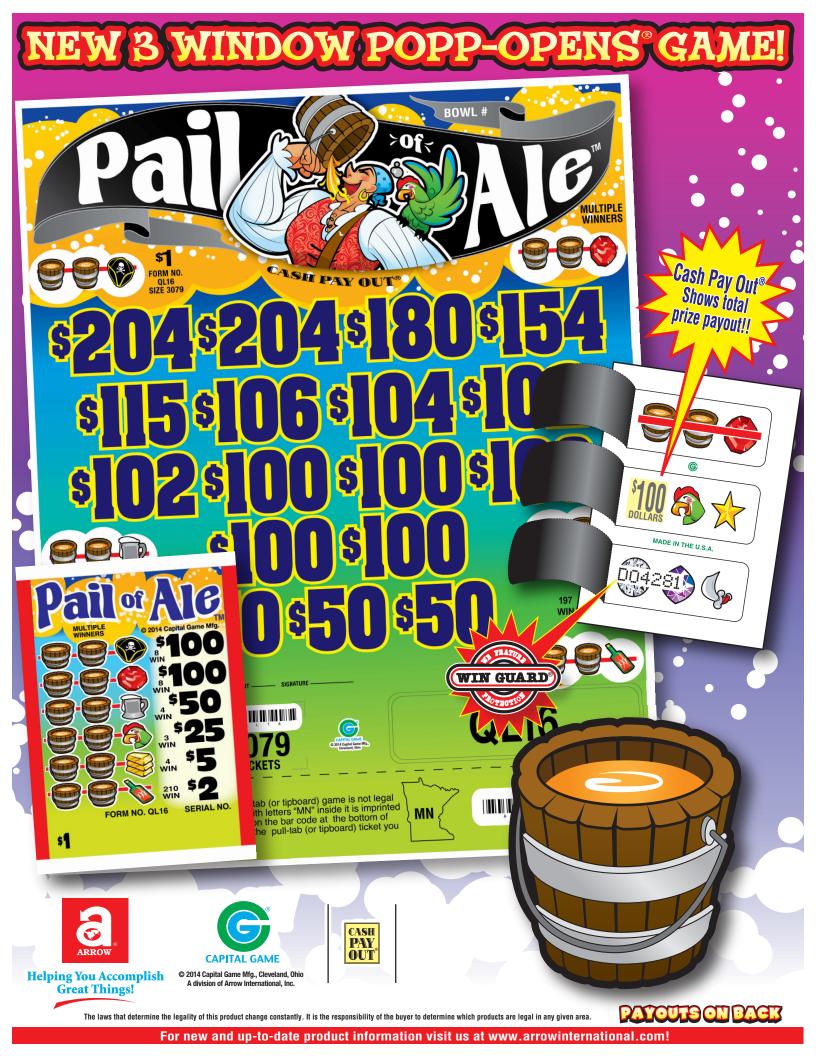

## PAIL OF ALETM

Payouts with either a ticket count exceeding 4,000 or a prize payout less than 65% are not available for sale in Pennsylvania, Mississippi or Louisiana. The single prize payout maximum is \$500 in LA/MS, \$2000 in PA and \$1,000 in VA.

| PAYS OUT\$ IDEAL PROFIT     | 74.39% payback Win Ratio: 1 in 92.9 4 sets per case 18 POSTINGS                                                                                                                                                                     | PAYS OUT  9 \$100.00 \$800.00  1 \$251.00 \$400.00  1 \$251.00 \$300.00  5 \$25.00 \$300.00  8 \$25.00 \$300.00  8 \$25.00 \$150.00                                                                              | FORM QL24 \$ 3.159 cards @ \$1.00 | PAYS OUT\$2,400.00              | 18 POSTINGS | 75.97% payback 75.97% payback 173 Win Ratio: 1 in 14.2 4 sets per case                                                                       | PAYS OUT M<br>8 @\$100.00\$800.00 3<br>8 @\$100.00\$800.00 1<br>4 @ \$50.00\$200.00 1<br>5 @ \$25.00\$200.00 1<br>5 @ \$4.00\$20.00 2<br>190 @ \$2.00\$380.00 2            | FORM QL19 \$ 3,159 cards @ \$1.00 | PAYS OUT\$1,1<br>IDEAL PROFIT\$4  | 10 POSTINGS | 70.78% payback 14<br>Win Ratio: 1 in 13.0 184<br>4 sets per case                                                                 | FAYS OUT 6 @\$100.00\$600.00 1 4 @\$55.00\$200.00 1 4 @\$55.00\$60.00 1 6 @\$4.00\$24.00 111 @\$2.00\$24.00 212 @\$1.00\$212.00 1 212 @\$1.00\$212.00 1                                                      | @ 50¢ .                           |  |
|-----------------------------|-------------------------------------------------------------------------------------------------------------------------------------------------------------------------------------------------------------------------------------|------------------------------------------------------------------------------------------------------------------------------------------------------------------------------------------------------------------|-----------------------------------|---------------------------------|-------------|----------------------------------------------------------------------------------------------------------------------------------------------|----------------------------------------------------------------------------------------------------------------------------------------------------------------------------|-----------------------------------|-----------------------------------|-------------|----------------------------------------------------------------------------------------------------------------------------------|--------------------------------------------------------------------------------------------------------------------------------------------------------------------------------------------------------------|-----------------------------------|--|
| \$2,350.00<br>\$809.00      |                                                                                                                                                                                                                                     | MULTIPLE WINNERS 3 @\$300.00\$900.00 2 @\$1500.00\$300.00 10 @\$1500.00\$1000.00 3 @ \$50.00\$150.00                                                                                                             | \$1.00 per card<br>\$3.159.00     | \$2,400.00<br>\$759.00          |             | © \$52.10 \$32.10<br>© \$50.00 \$100.00<br>© \$2.00 \$346.00                                                                                 | MULTIPLE WINNERS @\$206.00\$618.00 @\$154.00\$154.00 @\$112.00\$112.00 @\$112.00\$108.00 @\$104.00\$108.00 @\$104.00\$204.00 @\$104.00\$204.00                             | \$1.00 per card<br>\$3,159.00     | \$1,118.00<br>\$461.50            |             | © \$6.00\$12.00<br>\$4.00\$4.00<br>© \$2.00\$28.00<br>© \$1.00\$184.00                                                           | MULTIPLE WINNERS  MS155.00\$150.00  ©\$125.00\$125.00  ©\$125.00\$25.00  ©\$155.00\$55.00  ©\$55.00\$55.00  ©\$55.00\$55.00  ©\$58.00\$55.00  ©\$58.00\$58.00  ©\$58.00\$58.00                               | 50¢ per card<br>\$1,579.50        |  |
| PAYS OUT\$2 IDEAL PROFIT\$2 | 75.02% payback<br>Win Ratio: 1 in 8.9<br>4 sets per case<br>18 POSTINGS                                                                                                                                                             | PAYS OUT  @ \$100.00 \$800  @ \$100.00 \$800  @ \$50.00 \$200  @ \$50.00 \$200  @ \$50.00 \$200  @ \$50.00 \$320  O @ \$5.00 \$320                                                                               | FORM QL25                         | PAYS OUTIDEAL PROFIT            | 15 POSTINGS | 73.52% payback<br>Win Ratio: 1 in 9.4<br>4 sets per case                                                                                     | PAYS OUT  4 @\$500.00.\$2000.00  9 @\$100.00\$800.00  8 @\$100.00\$800.00  2 @ \$50.00\$100.00  10 @ \$4.00\$470.00  285 @ \$2.00\$570.00                                  | FORM QL20<br>2,999 cards @ \$2.0  | PAYS OUTIDEAL PROFIT              | 17 POSTINGS | 75.36% payback<br>Win Ratio: 1 in 7.8<br>4 sets per case                                                                         | 8 @ \$100.00 \$800.00<br>4 @ \$100.00 \$400.00<br>4 @ \$100.00 \$400.00<br>4 @ \$5100.00 \$400.00<br>4 @ \$50.00 \$200.00<br>4 @ \$55.00 \$100.00<br>360 @ \$1.00 \$360.00                                   | FORM QL15<br>2,999 cards @ \$1.0  |  |
| \$2,370.00<br>\$789.00      | 2 @ \$50.00 \$70.00<br>5 @ \$50.00 \$20.00<br>5 @ \$4.00 \$20.00<br>281 @ \$1.00 \$281.00                                                                                                                                           | MULTIPLE W<br>@\$255.00<br>@\$205.00<br>@\$205.00<br>@\$202.00<br>@\$105.00<br>@\$103.00<br>@\$103.00<br>@\$103.00                                                                                               | \$1.00 per card                   | \$4,410.00<br>\$1,588.00        |             | 5 @ \$6.00\$30.00<br>5 @ \$6.00\$20.00<br>5 @ \$4.00\$20.00<br>273 @ \$2.00\$546.00                                                          | MULTIPLE WINNERS  4 @\$500.00.\$2000.00  1 @\$404.00.\$404.00  1 @\$402.00.\$402.00  1 @\$502.00.\$202.00  1 @\$500.00.\$200.00  5 @\$100.00.\$500.00  1 @\$540.00.\$54.00 | \$2.00 per card<br>00\$5,998.00   | OUT\$2,260.00<br>PROFIT\$739.00   |             |                                                                                                                                  | ### WINNERS  2 @\$201.00\$402.00  1 @\$152.00\$152.00  1 @\$150.00\$150.00  4 @\$102.00\$408.00  7 @\$100.00\$700.00  2 @\$51.00\$408.00  2 @\$51.00\$408.00  306 @\$1.00\$408.00                            | \$1.00 per card<br>)0\$2,999.00   |  |
| PAYS OUTIDEAL PROFIT        | 78.55% payback Win Ratio: 1 in 10.4 4 sets per case 15 POSTINGS                                                                                                                                                                     | PAYS OUT  8 @\$100.00 \$800.00  4 @\$100.00 \$400.00  6 @\$55.00 \$200.00  6 @\$55.00 \$150.00  220 @\$5.00 \$440.00                                                                                             | FORM QL26<br>2.559 cards @ \$1    | PAYS OUT                        | 18 POSTINGS | 77.27% payback<br>Win Ratio: 1 in 10.8<br>3 sets per case                                                                                    | PAYS OUT  8 @\$500.00\$4000.00  4 @\$200.00\$4000.00  4 @\$100.00\$400.00  10 @\$\$10.00\$200.00  340 @\$\$10.00\$500.00                                                   | FORM QL21<br>3,999 cards @ \$2.   | PAYS OUTIDEAL PROFIT              | 17 POSTINGS | 75.19% payback<br>Win Ratio: 1 in 13.0<br>4 sets per case                                                                        | 8 @\$100.00\$800.00<br>8 @\$100.00\$800.00<br>4 @ \$500.00\$200.00<br>3 @ \$25.00\$75.00<br>4 @ \$5.00\$75.00<br>210 @ \$2.00\$20.00                                                                         | FORM QL16<br>3,079 cards @ \$1.   |  |
| \$2,010.00<br>\$549.00      | 196 @ \$2.00\$392.00                                                                                                                                                                                                                | MULTIPLE WINNERS  3 @\$152.00 \$456.00  1 @\$105.00 \$105.00  5 @\$105.00 \$105.00  1 @\$102.00 \$102.00  1 @\$102.00 \$102.00  1 @\$5100.00 \$300.00  1 @\$50.00 \$50.00  2 \$50.00 \$15.00  3 @\$50.00 \$15.00 | \$1.00 per card                   | \$6,180.00<br>\$1,818.00        |             |                                                                                                                                              | MULTIPLE WINNERS  8 @\$500.00\$4000.00  4 @\$200.00\$600.00  6 @\$100.00\$600.00  7 @ \$20.00\$100.00  77 @ \$4.00\$81.00  306 @ \$2.00\$512.00                            | \$2.00 per card 00 \$7,998.00     | OUT\$2,315.00<br>L PROFIT\$764.00 |             | 3 @ \$50.00\$150.00<br>10 @ \$4.00\$40.00<br>177 @ \$2.00\$354.00                                                                | WILTIPLE WINNERS  2 @\$24.00\$408.00  1 @\$180.00\$108.00  1 @\$180.00\$154.00  1 @\$154.00\$154.00  1 @\$156.00\$106.00  1 @\$106.00\$104.00  2 @\$104.00\$104.00  5 @\$104.00\$204.00  5 @\$104.00\$204.00 | \$1.00 per card<br>00\$3,079.00   |  |
| PAYS OUT.<br>IDEAL PROFIT   | 75.3% payback Win Ratio: 1 in 9.8 3 sets per case 18 POSTINGS                                                                                                                                                                       | PAYS OUT PAYS OUT \$100.00\$600 \$100.00\$600 \$75.00\$900 \$50.00\$600 \$51.00\$132 \$31.00\$132                                                                                                                | 징쯔미                               | PAYS OUTIDEAL PROFIT            | 43 POSTINGS | 84.99% payback<br>Win Ratio: 1 in 9.3<br>4 sets per case                                                                                     | 8 @\$200.00\$1600.00<br>8 @\$100.00\$1600.00<br>8 @\$\$100.00\$400.00<br>8 @ \$50.00\$400.00<br>27 @ \$56.00\$702.00<br>111 @ \$4.00\$444.00<br>118 @ \$4.00\$472.00       | FORM QL22<br>2,599 cards @ \$2.   | PAYS OUTIDEAL PROFIT              | 17 POSTINGS | 70.85% payback<br>Win Ratio: 1 in 9.7<br>4 sets per case                                                                         | 8 @\$100.00\$800.00<br>8 @\$100.00\$800.00<br>8 @\$100.00\$800.00<br>5 @ \$50.00\$250.00<br>4 @ \$12.00\$48.00<br>10 @ \$5.00\$50.00<br>290 @ \$1.00\$290.00                                                 | @<br>\$1                          |  |
| \$3,222.00<br>\$1,057.00    | 1 @ \$102.00\$102.00<br>1 @ \$102.00\$102.00<br>1 @ \$101.00\$200.00<br>2 @ \$100.00\$200.00<br>1 @ \$83.00\$83.00<br>1 @ \$53.00\$53.00<br>2 @ \$50.00\$100.00<br>1 @ \$50.00\$100.00<br>2 @ \$50.00\$30.00<br>342 @ \$1.00\$38.00 | MULTIPLE WII<br>1 @\$500.00<br>1 @\$400.00<br>1 @\$300.00<br>1 @\$500.00<br>1 @\$720.00<br>1 @\$172.00<br>1 @\$172.00<br>1 @\$172.00                                                                             | \$1.00 per card                   | OUT\$4,418.00<br>PROFIT\$780.00 |             | 3 @ \$50.00 \$42.00<br>17 @ \$26.00 \$442.00<br>5 @ \$16.00 \$80.00<br>25 @ \$12.00 \$300.00<br>16 @ \$8.00 \$128.00<br>99 @ \$4.00 \$396.00 | MULTIPLE WINNERS  2 @\$250.00\$500.00  6 @\$200.00\$1200.00  1 @\$150.00\$150.00  7 @\$190.00\$700.00  1 @\$50.00\$60.00  1 @\$50.00\$60.00  3 @\$52.00\$156.00            | \$2.00 per card 00 \$5,198.00     | OUT\$2,238.00<br>L PROFIT\$921.00 |             | 1 @ \$50.00\$50.00<br>1 @ \$50.00\$20.00<br>1 @ \$11.00\$11.00<br>1 @ \$6.00\$6.00<br>14 @ \$2.00\$28.00<br>255 @ \$1.00\$255.00 | WULTIPLE WINNERS  2 @\$202.00\$404.00  1 @\$174.00\$174.00  1 @\$175.00\$150.00  1 @\$175.00\$175.00  1 @\$175.00\$175.00  1 @\$510.00\$105.00  1 @\$55.00\$800.00  1 @\$55.00\$55.00                        | \$1.00 per card<br>.00\$3,159.00  |  |
|                             |                                                                                                                                                                                                                                     |                                                                                                                                                                                                                  |                                   | PAYS OUTIDEAL PROFIT            | 20 POSTINGS | 75.97% payback<br>Win Ratio: 1 in 79.0<br>4 sets per case                                                                                    | PAYS OUT  8 @\$100.00\$800.00 4 @\$100.00\$400.00 4 @\$100.00\$400.00 8 @\$510.00\$400.00 8 @\$55.00\$200.00 8 @\$525.00\$200.00                                           | FORM QL23<br>3,159 cards @ \$1.   | PAYS OUTIDEAL PROFIT              | 18 POSTINGS | 77.87% payback<br>Win Ratio: 1 in 13.7<br>4 sets per case                                                                        | PAYS OUT 9 @\$100.00\$900.00 9 @\$100.00\$900.00 4 @ \$50.00\$200.00 4 @ \$10.00\$40.00 200 @ \$2.00\$40.00                                                                                                  | FORM QL18<br>3,159 cards @ \$1.00 |  |
|                             |                                                                                                                                                                                                                                     |                                                                                                                                                                                                                  |                                   | \$2,400.00<br>DFIT \$759.00     |             |                                                                                                                                              | MULTIPLE WINNERS 6 @\$200.00\$1200.00 10 @\$100.00\$1000.00 4 @ \$50.00\$200.00                                                                                            | \$1.00 per card<br>.00\$3,159.00  | PAYS OUT\$2,460.00                |             | 8 @ \$4.00\$32.00<br>174 @ \$2.00\$348.00                                                                                        | WULTIPLE WINNERS 2 @\$202.00\$404.00 2 @\$150.00\$406.00 4 @\$150.40\$416.00 8 @\$150.00\$800.00 2 @\$50.00\$100.00 2 @\$50.00\$40.00 1 @\$10.00\$10.00 1 @\$10.00\$10.00                                    | \$1.00 per card<br>.00\$3,159.00  |  |