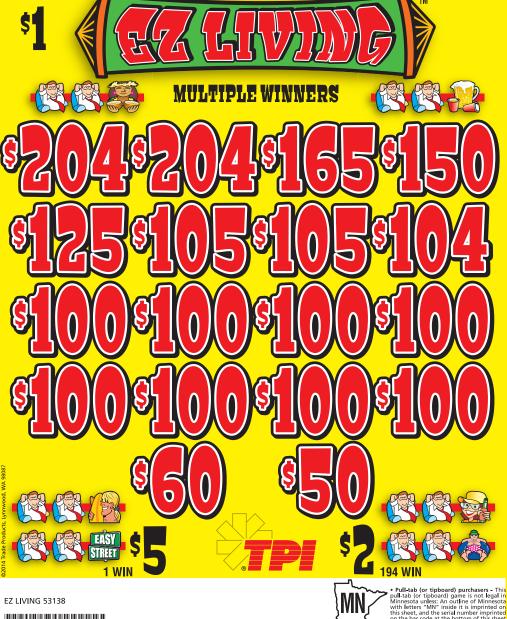

### **EZ LIVING / \$1 / No. 53138**

| Takes In: 3120 @ 1.00\$31:        | 20.00 |  |
|-----------------------------------|-------|--|
| Pays Out:                         |       |  |
| 9 Win @ \$100.00\$9               | 00.00 |  |
| 9 Win @ \$100.00\$9               | 00.00 |  |
| 4 Win @ \$ 50.00\$2               | 00.00 |  |
| 4 Win @ \$ 10.00\$                |       |  |
| 5 Win @ \$ 5.00\$                 |       |  |
| 200 Win @ \$ 2.00\$4              | 00.00 |  |
| Combinations:                     |       |  |
| 2 Win @ \$204.00\$4               | 08.00 |  |
| 1 Win @ \$165.00\$1               |       |  |
| 1 Win @ \$150.00\$1               |       |  |
| 1 Win @ \$125.00\$1               |       |  |
| 2 Win @ \$105.00\$2               | 10.00 |  |
| 1 Win @ \$104.00\$1               |       |  |
| 8 Win @ \$100.00\$8               |       |  |
| 1 Win @ \$ 60.00\$                |       |  |
| 1 Win @ \$ 50.00\$                |       |  |
| 1 Win @ \$ 5.00\$                 | 5.00  |  |
| 4 Win @ \$ 4.00\$                 |       |  |
| 186 Win @ \$ 2.00\$3              |       |  |
| TOTAL PAY OUT:\$2465.00           |       |  |
| GROSS PROFIT:\$6                  |       |  |
| 79% pay out • 21% profit • 4 dls/ | case  |  |
| 18 POSTED WINNERS                 |       |  |
| \$187 Maximum Last Sale           |       |  |