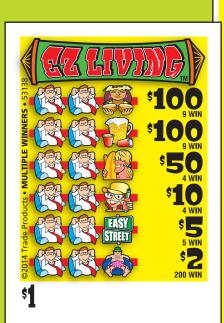

### **EZ LIVING / \$1 / No. 53138**

| Takes In: 3120 @ 1.00\$31:        | 20.00 |  |
|-----------------------------------|-------|--|
| Pays Out:                         |       |  |
| 9 Win @ \$100.00\$9               | 00.00 |  |
| 9 Win @ \$100.00\$9               | 00.00 |  |
| 4 Win @ \$ 50.00\$2               | 00.00 |  |
| 4 Win @ \$ 10.00\$                |       |  |
| 5 Win @ \$ 5.00\$                 |       |  |
| 200 Win @ \$ 2.00\$4              | 00.00 |  |
| Combinations:                     |       |  |
| 2 Win @ \$204.00\$4               | 08.00 |  |
| 1 Win @ \$165.00\$1               |       |  |
| 1 Win @ \$150.00\$1               |       |  |
| 1 Win @ \$125.00\$1               |       |  |
| 2 Win @ \$105.00\$2               | 10.00 |  |
| 1 Win @ \$104.00\$1               |       |  |
| 8 Win @ \$100.00\$8               |       |  |
| 1 Win @ \$ 60.00\$                |       |  |
| 1 Win @ \$ 50.00\$                |       |  |
| 1 Win @ \$ 5.00\$                 | 5.00  |  |
| 4 Win @ \$ 4.00\$                 |       |  |
| 186 Win @ \$ 2.00\$3              |       |  |
| TOTAL PAY OUT:\$2465.00           |       |  |
| GROSS PROFIT:\$6                  |       |  |
| 79% pay out • 21% profit • 4 dls/ | case  |  |
| 18 POSTED WINNERS                 |       |  |
| \$187 Maximum Last Sale           |       |  |