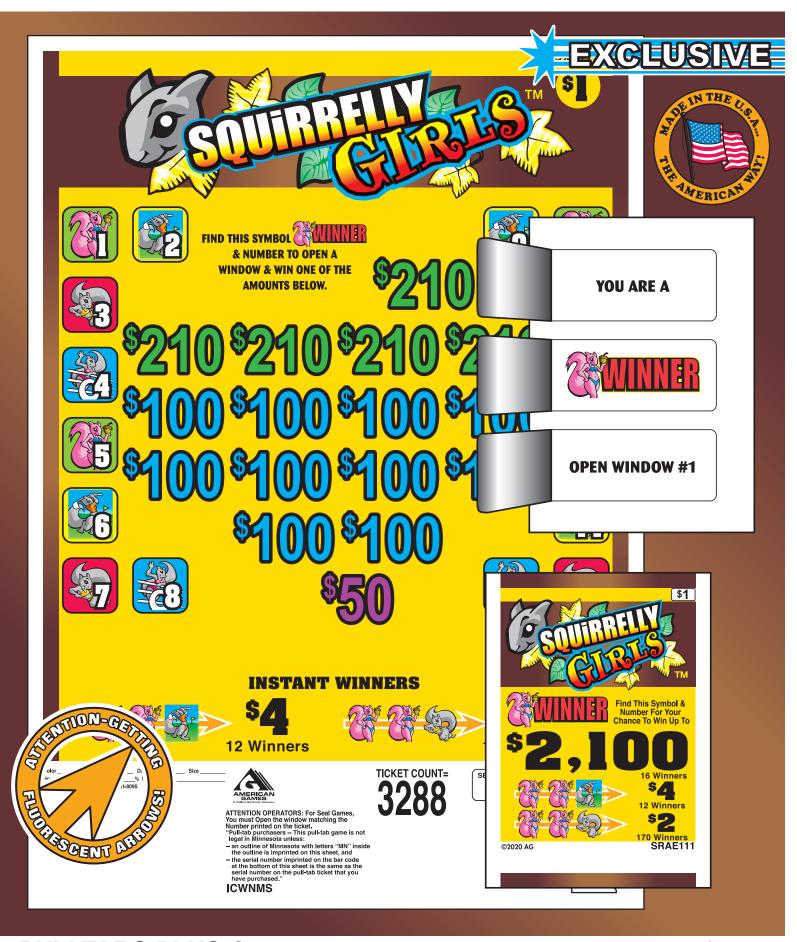

## SQUIRRELY GIRLS......FORM SRAE111 Takes in 3288 cards

at \$1 per card ......\$3288.00

## PICK GAME WINNERS:

Seal 5 Winners @ \$210.00. . . . . \$1050.00 Seal 10 Winners @ \$100.00. . . . . \$1000.00 Seal 1 Winner @ \$50.00 . . . . . \$50.00

## **INSTANT WINNERS:**

12 Winners @ \$4.00 . . . . . \$48.00 170 Winners @ \$2.00 . . . . . \$340.00

> ODDS: 1 IN 16.61 (4 DEALS PER CASE/53LBS)

**16 POSTINGS**