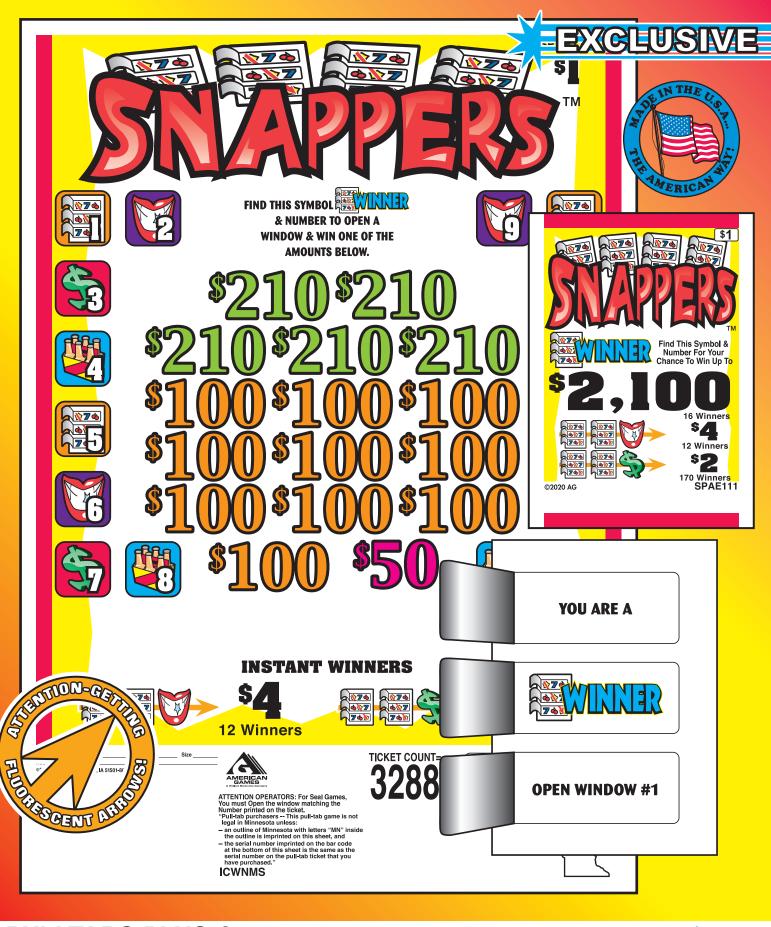

SNAPPERS.....FORM SPAE111 Takes in 3288 cards at \$1 per card ......\$3288.00 PICK GAME WINNERS: Seal 5 Winners @ \$210.00. . . . . . \$1050.00 Seal 10 Winners @ \$100.00. . . . . . \$1000.00 Seal 1 Winner @ \$50.00 . . . . . . \$50.00 **INSTANT WINNERS:** 12 Winners @ \$4.00 . . . . . \$48.00 170 Winners @ \$2.00 . . . . . . \$340.00 .\$2488.00 DEFINITE PAYOUT 75.67%..... DEFINITE PROFIT 24.33%... .\$800.00 ODDS: 1 IN 16.61