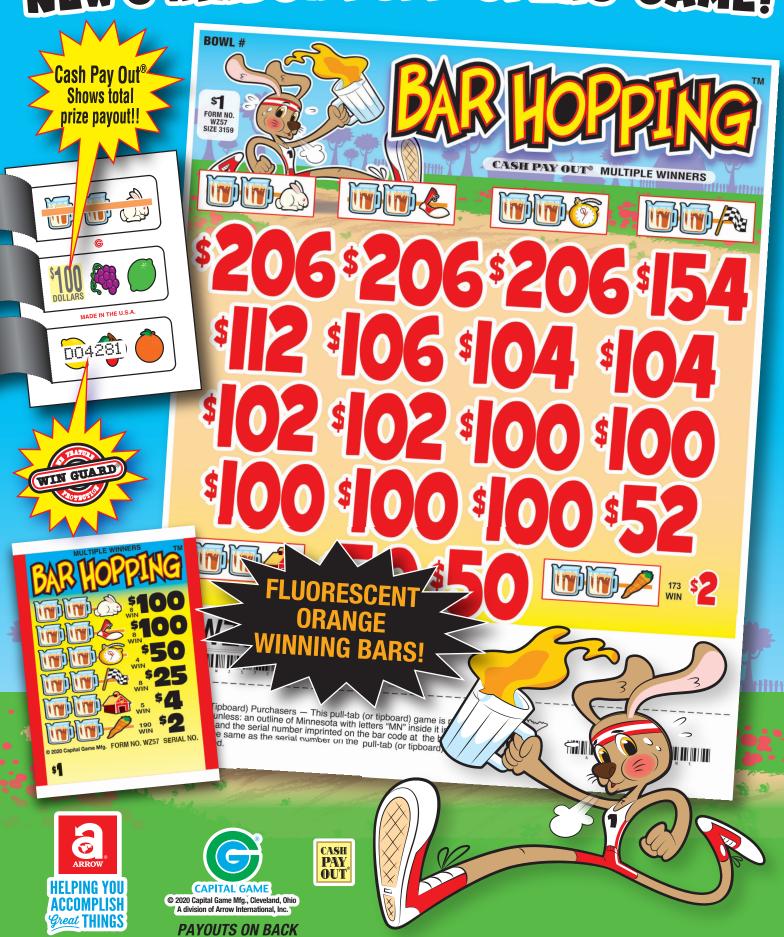

## **BAR HOPPING™**

| DAN NUPPINU""                                                                                                                                |                                                                                                                                                                                      |                                                                                                                                                         |                                                                                                                                                                                               |                                                                                                                                                                       |                                                                                                                                                                                                           |
|----------------------------------------------------------------------------------------------------------------------------------------------|--------------------------------------------------------------------------------------------------------------------------------------------------------------------------------------|---------------------------------------------------------------------------------------------------------------------------------------------------------|-----------------------------------------------------------------------------------------------------------------------------------------------------------------------------------------------|-----------------------------------------------------------------------------------------------------------------------------------------------------------------------|-----------------------------------------------------------------------------------------------------------------------------------------------------------------------------------------------------------|
| FORM WZ53<br>3,159 cards @ \$1.                                                                                                              | , ,                                                                                                                                                                                  | FORM WZ54<br>3,079 cards @ \$1.                                                                                                                         | · · ·                                                                                                                                                                                         | FORM WZ55<br>3,159 cards @ 50¢                                                                                                                                        | . ,                                                                                                                                                                                                       |
| PAYS OUT  8 @\$100.00 \$800.00  8 @\$100.00 \$800.00  4 @ \$50.00 \$200.00  4 @ \$50.00 \$200.00  10 @ \$5.00 \$50.00  320 @ \$1.00 \$320.00 | MULTIPLE WINNERS  1 @\$255.00\$255.00  1 @\$205.00\$205.00  1 @\$205.00\$202.00  1 @\$155.00\$155.00  6 @\$105.00\$312.00  1 @\$103.00\$103.00  1 @\$55.00\$55.00  1 @\$55.00\$55.00 | PAYS OUT  8 @ \$100.00\$800.00  8 @ \$100.00\$200.00  4 @ \$50.00\$20.00  3 @ \$25.00\$75.00  4 @ \$5.00\$20.00  210 @ \$2.00\$420.00                   | MULTIPLE WINNERS 2 @\$204.00\$408.00 1 @\$180.00\$154.00 1 @\$154.00\$154.00 1 @\$154.00\$115.00 1 @\$106.00\$104.00 2 @\$104.00\$204.00 5 @\$100.00\$500.00 3 @\$50.00\$500.00               | PAYS OUT 6 @ \$100.00 \$600.00 4 @ \$50.00 \$200.00 4 @ \$15.00 \$60.00 6 @ \$4.00 \$24.00 11 @ \$2.00 \$22.00 212 @ \$1.00 \$212.00                                  | MULTIPLE WINNERS  1 @\$154.00 \$154.00  1 @\$125.00 \$125.00  4 @\$100.00 \$400.00  1 @\$55.00 \$55.00  1 @\$54.00 \$54.00  1 @\$52.00 \$52.00  1 @\$30.00 \$30.00  1 @\$10.00 \$10.00  2 @\$6.00 \$12.00 |
| 75.02% payback<br>Win Ratio: 1 in 8.9<br>4 sets per case                                                                                     | 2 @ \$50.00 \$100.00<br>5 @ \$4.00 \$20.00<br>281 @ \$1.00 \$281.00                                                                                                                  | 75.19% payback<br>Win Ratio: 1 in 13.0<br>4 sets per case                                                                                               | 10 @ \$4.00\$40.00<br>177 @ \$2.00\$354.00                                                                                                                                                    | 70.78% payback<br>Win Ratio: 1 in 13.0<br>4 sets per case                                                                                                             | 1 @ \$4.00\$4.00<br>14 @ \$2.00\$28.00<br>184 @ \$1.00 \$184.00                                                                                                                                           |
| 18 POSTINGS                                                                                                                                  |                                                                                                                                                                                      | 17 POSTINGS                                                                                                                                             |                                                                                                                                                                                               | 10 POSTINGS                                                                                                                                                           |                                                                                                                                                                                                           |
| PAYS OUT IDEAL PROFIT                                                                                                                        | \$2,370.00<br>\$789.00                                                                                                                                                               | PAYS OUTIDEAL PROFIT                                                                                                                                    | \$764.00                                                                                                                                                                                      | PAYS OUTIDEAL PROFIT                                                                                                                                                  | \$1,118.00<br>\$461.50                                                                                                                                                                                    |
| FORM WZ56<br>3,159 cards @ \$1.                                                                                                              | \$1.00 per card<br>00 \$3,159.00                                                                                                                                                     | FORM WZ57<br>3,159 cards @ \$1.                                                                                                                         | \$1.00 per card<br>00 \$3,159.00                                                                                                                                                              | FORM WZ58<br>3,159 cards @ \$1.                                                                                                                                       | \$1.00 per card<br>00 \$3,159.00                                                                                                                                                                          |
| PAYS OUT  9 @\$100.00\$900.00  9 @\$100.00\$900.00  4 @\$50.00\$200.00  4 @\$5.00\$40.00  4 @\$5.00\$20.00  200 @\$2.00\$400.00              | MULTIPLE WINNERS 2 @\$202.00\$404.00 2 @\$150.00\$300.00 4 @\$150.00\$416.00 8 @\$100.00\$800.00 2 @\$50.00\$100.00 2 @\$50.00\$40.00 1 @\$10.00\$10.00 2 @\$50.00\$10.00            | PAYS OUT  8 @\$100.00\$800.00  8 @\$100.00\$800.00  4 @\$50.00\$200.00  8 @\$25.00\$200.00  5 @\$4.00\$20.00  190 @\$2.00\$380.00                       | MULTIPLE WINNERS  3 @\$206.00 \$618.00  1 @\$154.00 \$154.00  1 @\$112.00 \$112.00  1 @\$104.00 \$208.00  2 @\$104.00 \$204.00  5 @\$100.00 \$500.00  1 @\$52.00 \$52.00  2 @\$50.00 \$100.00 | PAYS OUT  8 @\$100.00\$800.00  4 @\$100.00\$400.00  4 @\$100.00\$400.00  6 @\$50.00\$300.00  6 @\$50.00\$300.00  6 @\$25.00\$150.00                                   | MULTIPLE WINNERS 3 @\$300.00\$900.00 2 @\$150.00\$300.00 10 @\$100.00\$1000.00 3 @ \$50.00\$150.00                                                                                                        |
| 77.87% payback Win Ratio: 1 in 13.7 4 sets per case                                                                                          | 8 @ \$4.00\$32.00<br>174 @ \$2.00\$348.00                                                                                                                                            | 75.97% payback Win Ratio: 1 in 14.2 4 sets per case                                                                                                     | 173 @ \$2.00\$346.00                                                                                                                                                                          | 74.39% payback Win Ratio: 1 in 92.9 4 sets per case                                                                                                                   |                                                                                                                                                                                                           |
| PAYS OUTIDEAL PROFIT                                                                                                                         | \$2,460.00<br>\$699.00                                                                                                                                                               | PAYS OUTIDEAL PROFIT                                                                                                                                    | \$2,400.00<br>\$759.00                                                                                                                                                                        | PAYS OUTIDEAL PROFIT                                                                                                                                                  | \$2,350.00<br>\$809.00                                                                                                                                                                                    |
| FORM WZ59                                                                                                                                    | \$2.00 per card                                                                                                                                                                      | FORM WZ60                                                                                                                                               | \$1.00 per card                                                                                                                                                                               | FORM WZ61                                                                                                                                                             | \$1.00 per card                                                                                                                                                                                           |
| 3,200 cards @ \$2.  PAYS OUT  4 @\$400.00\$1600.00  4 @\$300.00\$1200.00  8 @\$100.00\$800.00  5 @\$50.00\$250.00  6 @\$25.00\$150.00        |                                                                                                                                                                                      | 3,159 cards @ \$1.  PAYS OUT  8 @ \$100.00\$800.00 4 @ \$100.00\$400.00 4 @ \$50.00\$400.00 8 @ \$50.00\$400.00 8 @ \$25.00\$200.00 8 @ \$25.00\$200.00 |                                                                                                                                                                                               | 3,159 cards @ \$1.  PAYS OUT  8 @\$100.00\$800.00  7 @\$100.00\$700.00  5 @\$50.00\$250.00  3 @\$15.00\$45.00  10 @\$5.00\$400.00                                     |                                                                                                                                                                                                           |
| 75% payback<br>Win Ratio: 1 in 91.4<br>4 sets per case                                                                                       |                                                                                                                                                                                      | 75.97% payback<br>Win Ratio: 1 in 79.0<br>4 sets per case                                                                                               |                                                                                                                                                                                               | 71.07% payback<br>Win Ratio: 1 in 13.6<br>4 sets per case                                                                                                             | 181 @ \$2.00 \$362.00                                                                                                                                                                                     |
| 22 POSTINGS                                                                                                                                  |                                                                                                                                                                                      | 20 POSTINGS                                                                                                                                             |                                                                                                                                                                                               | 16 POSTINGS                                                                                                                                                           |                                                                                                                                                                                                           |
| PAYS OUTIDEAL PROFIT                                                                                                                         | \$4,800.00<br>\$1,600.00                                                                                                                                                             | PAYS OUTIDEAL PROFIT                                                                                                                                    | \$2,400.00<br>\$759.00                                                                                                                                                                        | PAYS OUTIDEAL PROFIT                                                                                                                                                  | \$2,245.00<br>\$914.00                                                                                                                                                                                    |
|                                                                                                                                              | FORM WZ62                                                                                                                                                                            | \$1.00 per card                                                                                                                                         | FORM WZ63                                                                                                                                                                                     | \$2.00 per card                                                                                                                                                       |                                                                                                                                                                                                           |
|                                                                                                                                              | 7,999 Cards @ \$1.  PAYS OUT  4 @ \$100.00 \$400.00  4 @ \$100.00 \$200.00  4 @ \$50.00 \$200.00  6 @ \$25.00 \$150.00  6 @ \$25.00 \$150.00                                         | 00 \$1,999.00  MULTIPLE WINNERS 4 @\$200.00 \$800.00 6 @\$100.00 \$600.00 2 @ \$50.00 \$100.00                                                          | PAYS OUT  8 @\$200.00\$1600.00  8 @\$100.00\$800.00  8 @\$50.00\$400.00  27 @\$26.00\$702.00  111 @\$4.00\$444.00  118 @\$4.00\$472.00                                                        | MULTIPLE WINNERS 2 @\$250.00\$500.00 6 @\$200.00\$1200.00 1 @\$150.00\$150.00 7 @\$100.00\$700.00 1 @\$60.00\$60.00                                                   |                                                                                                                                                                                                           |
|                                                                                                                                              | 75.04% payback<br>Win Ratio: 1 in 71.4<br>6 sets per case                                                                                                                            |                                                                                                                                                         | 84.99% payback<br>Win Ratio: 1 in 9.3<br>4 sets per case                                                                                                                                      | 3 @ \$52.00 \$156.00<br>5 @ \$50.00 \$250.00<br>17 @ \$26.00 \$442.00<br>5 @ \$16.00 \$80.00<br>25 @ \$12.00 \$300.00<br>16 @ \$8.00 \$128.00<br>99 @ \$4.00 \$396.00 |                                                                                                                                                                                                           |
|                                                                                                                                              | 12 POSTINGS                                                                                                                                                                          | ¢1 500 00                                                                                                                                               | 51 POSTINGS                                                                                                                                                                                   | ¢4 419 00                                                                                                                                                             |                                                                                                                                                                                                           |
|                                                                                                                                              | PAYS OUTIDEAL PROFIT                                                                                                                                                                 | \$1,500.00<br>\$499.00                                                                                                                                  | PAYS OUT<br>IDEAL PROFIT                                                                                                                                                                      | \$4,418.00<br>\$780.00                                                                                                                                                |                                                                                                                                                                                                           |