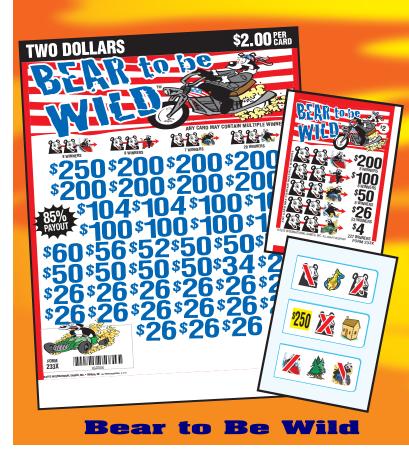

|      | <b>BEAR TO</b> | <b>BE WILD</b> | 233X/\$2.00 |
|------|----------------|----------------|-------------|
|      |                |                | 0\$5,096.00 |
|      |                | \$200.00       | \$1,600.00  |
|      | 8 @            | 100.00         | 800.00      |
| A    | 8 @            | 50.00          | 400.00      |
|      | 23 @           | 26.00          | 598.00      |
|      | 227 @          |                | 908.00      |
|      | EXTE           |                | PAYOUT      |
|      | 1 @            | \$250.00       | \$250.00    |
| CET  |                |                | 1,400.00    |
| 603  | 2 @            | 104.00         | 208.00      |
| 20ST | 6 @            |                | 600.00      |
| VI   | 1 @            |                | 60.00       |
|      | 1 @            |                | 56.00       |
|      | 1 @            |                | 52.00       |
|      | 7 @            |                | 350.00      |
|      | 1 @            |                | 34.00       |
|      | 16 @           |                | 416.00      |
|      | 3 @            |                | 48.00       |
|      | 32 @           | 12.00          | 384.00      |
|      | 16 @           |                | 128.00      |
|      | 80 @           |                | 320.00      |
|      |                |                |             |
|      | Definite Payou | it 84.50%      | \$4,306.00  |
|      | GRUSS I        | PKUFII         | \$790.00    |
|      |                | 0.005 -#20     | 2-8-12      |
|      | 5 DEALS PER    | CASE #D        | EALS        |