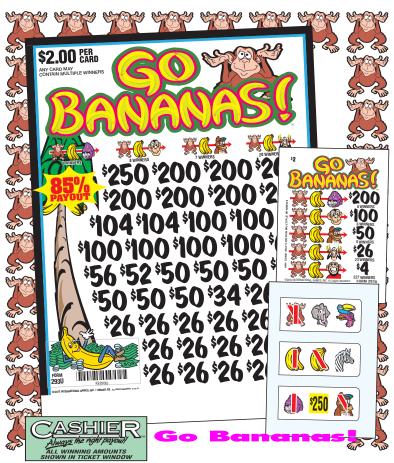

|              | GO BANAI        | VAS!     | 293U/\$2.00  |
|--------------|-----------------|----------|--------------|
|              |                 |          | 00\$5,096.00 |
|              |                 | \$200.00 | \$1,600.00   |
|              | 8 @             | 100.00   | 800.00       |
|              | 8 @             | 50.00    | 400.00       |
|              | 23 @            | 26.00    | 598.00       |
|              | 227 @           | 4.00     | 908.00       |
|              | EXTEN           | DED      | PAYOUT       |
|              |                 | \$250.00 | \$250.00     |
| <b>12051</b> |                 | 200.00   | 1,400.00     |
| 7            | 2 @             | 104.00   | 208.00       |
| W            | 6 @             | 100.00   | 600.00       |
|              | 1 @             | 60.00    | 60.00        |
|              | 1 @             | 56.00    | 56.00        |
|              | 1 @             | 52.00    | 52.00        |
|              | 7 @             | 50.00    | 350.00       |
|              | 1 @             | 34.00    | 34.00        |
|              | 16 @            | 26.00    | 416.00       |
|              | 1 @             | 16.00    | 16.00        |
|              | 2 @             | 12.00    | 24.00        |
|              | 210 @           | 4.00     | 840.00       |
|              | Definite Payout | 84.50%   | \$4,306.00   |
|              | GROSS PI        | ROFIT .  | \$790.00     |
|              |                 |          | 8-9-12       |
|              | 5 DEALS PER C   | ASE #I   | DEALS        |