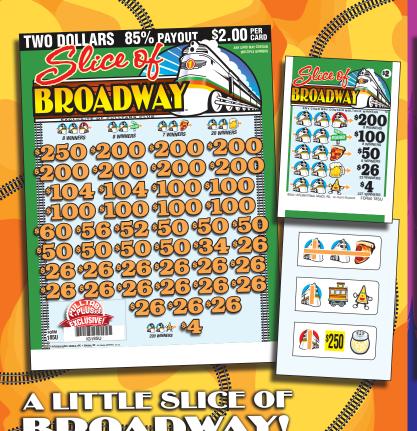

## HOOTIN' & HOLLERIN!

|                    | <b>SLICE OF</b> | <b>BROADWAY</b> | 185U/\$2.00         |
|--------------------|-----------------|-----------------|---------------------|
|                    | TAKES IN: 2     | 548@ \$2.00     |                     |
|                    | 8 @             |                 | \$1,600.00          |
|                    | 8 @             |                 | 800.00              |
|                    | 8 @             |                 | 400.00              |
|                    | 23 @            |                 | 598.00              |
|                    | 227 @           |                 | 908.00              |
|                    |                 |                 | YOUT                |
| (C)                | 1 @             |                 | \$250.00            |
| 6031               | 7 @<br>5        |                 | .1,400.00           |
| 2051<br>2051<br>WN | 6 @             |                 | 600.00              |
| VI.                | 1 @             |                 | 60.00               |
|                    | 1 @             |                 | 56.00               |
|                    | 1 @             |                 | 52.00               |
|                    | 7 @             |                 | 350.00              |
|                    | 1 @             | 34.00           | 34.00               |
|                    | 16 @            |                 | 416.00              |
|                    | 3 @             |                 | 48.00               |
|                    | 32 @            |                 | 384.00              |
|                    | 16 @            |                 | 128.00              |
|                    | 80 @            | -               | 320.00              |
|                    | Definite Payor  | ut 84.50%       | \$4 <u>,</u> 306.00 |
|                    | GKUSS           | PROFIT          |                     |
|                    | E DEALS DED     | CACE #DEAL      | 4-1-15              |
|                    | 5 DEALS PER     | R CASE #DEAL    | <b>o</b>            |