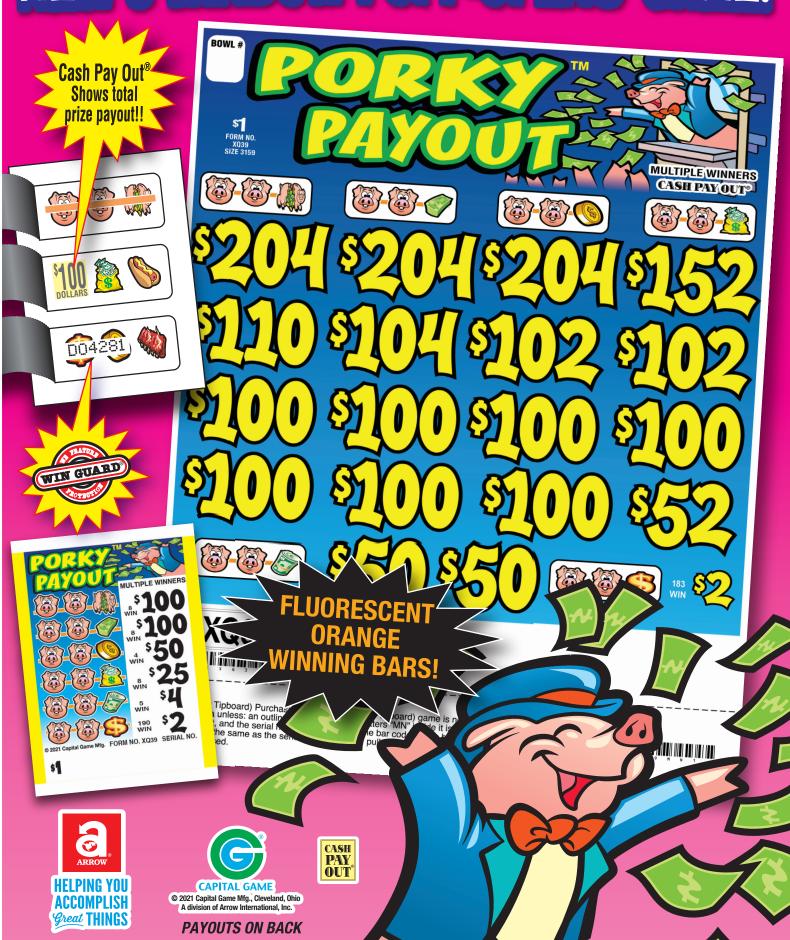

## **PORKY PAYOUT™**

| IUNKITATUUT                                                                                                                                            |                                                                                                                                                                                                                   |                                                                                                                                                         |                                                                                                                                                                                                               |                                                                                                                                          |                                                                                                                                                                                                                    |
|--------------------------------------------------------------------------------------------------------------------------------------------------------|-------------------------------------------------------------------------------------------------------------------------------------------------------------------------------------------------------------------|---------------------------------------------------------------------------------------------------------------------------------------------------------|---------------------------------------------------------------------------------------------------------------------------------------------------------------------------------------------------------------|------------------------------------------------------------------------------------------------------------------------------------------|--------------------------------------------------------------------------------------------------------------------------------------------------------------------------------------------------------------------|
| FORM XQ36                                                                                                                                              | \$1.00 per card                                                                                                                                                                                                   | FORM XQ37                                                                                                                                               | \$1.00 per card                                                                                                                                                                                               | FORM XQ38                                                                                                                                | \$1.00 per card                                                                                                                                                                                                    |
| 3,159 cards @ \$1.0                                                                                                                                    |                                                                                                                                                                                                                   | 3,079 cards @ \$1.                                                                                                                                      | 00\$3,079.00<br>MULTIPLE WINNERS                                                                                                                                                                              | 3,159 cards @ \$1.                                                                                                                       | . ,                                                                                                                                                                                                                |
| PAYS OUT  8 @ \$100.00\$800.00  4 @ \$100.00\$400.00  4 @ \$100.00\$400.00  6 @ \$50.00\$300.00  6 @ \$50.00\$300.00  6 @ \$25.00\$150.00              | MULTIPLE WINNERS 3 @\$300.00\$900.00 2 @\$150.00\$300.00 10 @\$100.00\$1000.00 3 @ \$50.00\$150.00                                                                                                                | PAYS OUT  8 @ \$100.00\$800.00  8 @ \$100.00\$200.00  4 @ \$50.00\$200.00  3 @ \$25.00\$75.00  4 @ \$5.00\$20.00  210 @ \$2.00\$420.00                  | WULTIPLE WINNERS 2 @\$200.00 \$400.00 1 @\$180.00 \$180.00 1 @\$150.00 \$150.00 1 @\$117.00 \$117.00 1 @\$106.00 \$104.00 2 @\$102.00 \$204.00 5 @\$100.00 \$500.00 3 @\$50.00 \$150.00                       | PAYS OUT  8 @\$100.00\$800.00  4 @\$100.00\$400.00  4 @\$100.00\$400.00  8 @\$50.00\$400.00  8 @\$25.00\$200.00  8 @\$25.00\$200.00      | MULTIPLE WINNERS 6 @\$200.00\$1200.00 10 @\$100.00\$1000.00 4 @ \$50.00\$200.00                                                                                                                                    |
| 74.39% payback<br>Win Ratio: 1 in 92.9<br>4 sets per case                                                                                              |                                                                                                                                                                                                                   | 75.19% payback<br>Win Ratio: 1 in 13.0<br>4 sets per case                                                                                               | 10 @ \$4.00\$40.00<br>182 @ \$2.00 \$364.00                                                                                                                                                                   | 75.97% payback<br>Win Ratio: 1 in 79.0<br>4 sets per case                                                                                |                                                                                                                                                                                                                    |
| 18 POSTINGS                                                                                                                                            |                                                                                                                                                                                                                   | 17 POSTINGS                                                                                                                                             |                                                                                                                                                                                                               | 20 POSTINGS                                                                                                                              |                                                                                                                                                                                                                    |
| PAYS OUTIDEAL PROFIT                                                                                                                                   | \$809.00                                                                                                                                                                                                          | <u> </u>                                                                                                                                                | \$764.00                                                                                                                                                                                                      | PAYS OUTIDEAL PROFIT                                                                                                                     |                                                                                                                                                                                                                    |
| FORM XQ39<br>3,159 cards @ \$1.0                                                                                                                       | \$1.00 per card<br>00 \$3,159.00                                                                                                                                                                                  | FORM XQ40<br>2,599 cards @ \$2.                                                                                                                         | \$2.00 per card<br>.00 \$5,198.00                                                                                                                                                                             | FORM XQ41<br>3,159 cards @ \$1.                                                                                                          | \$1.00 per card<br>00 \$3,159.00                                                                                                                                                                                   |
| PAYS OUT  8 @\$100.00 \$800.00  8 @\$100.00 \$800.00  4 @\$50.00 \$200.00  8 @\$25.00 \$200.00  5 @\$4.00 \$20.00  190 @\$2.00 \$380.00                | MULTIPLE WINNERS 3 @\$204.00 \$612.00 1 @\$152.00 \$152.00 1 @\$110.00 \$110.00 1 @\$102.00 \$104.00 7 @\$102.00 \$700.00 1 @\$52.00 \$52.00 2 @\$50.00 \$100.00 183 @\$2.00 \$366.00                             | PAYS OUT  8 @\$200.00\$1600.00  8 @\$100.00\$800.00  8 @\$50.00\$400.00  27 @\$26.00\$702.00  111 @\$4.00\$444.00  118 @\$4.00\$472.00                  | MULTIPLE WINNERS 2 @\$250.00 \$500.00 6 @\$200.00 \$1200.00 1 @\$150.00 \$700.00 1 @\$150.00 \$700.00 1 @\$50.00 \$60.00 1 @\$56.00 \$56.00 3 @\$52.00 \$156.00 5 @\$50.00 \$250.00 17 @\$26.00 \$442.00      | PAYS OUT  8 @\$100.00\$800.00  7 @\$100.00\$700.00  5 @\$50.00\$250.00  3 @\$15.00\$45.00  10 @\$5.00\$50.00  200 @\$2.00\$400.00        | MULTIPLE WINNERS 2 @\$205.00 \$410.00 1 @\$152.00 \$152.00 1 @\$150.00 \$150.00 2 @\$107.00 \$214.00 2 @\$105.00 \$210.00 6 @\$100.00 \$600.00 1 @\$65.00 \$65.00 1 @\$50.00 \$50.00 8 @\$4.00 \$32.00             |
| 75.97% payback Win Ratio: 1 in 14.2 4 sets per case                                                                                                    |                                                                                                                                                                                                                   | 84.99% payback Win Ratio: 1 in 9.3 4 sets per case  43 POSTINGS                                                                                         | 5 @ \$16.00\$80.00<br>25 @ \$12.00\$300.00<br>16 @ \$8.00\$128.00<br>99 @ \$4.00\$396.00                                                                                                                      | 71.07% payback Win Ratio: 1 in 13.6 4 sets per case                                                                                      | 181 @ \$2.00\$362.00                                                                                                                                                                                               |
| PAYS OUTIDEAL PROFIT                                                                                                                                   | \$2,400.00<br>\$759.00                                                                                                                                                                                            | PAYS OUTIDEAL PROFIT                                                                                                                                    | \$4,418.00<br>\$780.00                                                                                                                                                                                        | PAYS OUTIDEAL PROFIT                                                                                                                     | \$2,245.00<br>\$914.00                                                                                                                                                                                             |
| FORM XQ42                                                                                                                                              | \$1.00 per card                                                                                                                                                                                                   | FORM XQ43                                                                                                                                               | \$1.00 per card                                                                                                                                                                                               | FORM XQ44                                                                                                                                | \$1.00 per card                                                                                                                                                                                                    |
| 3,159 cards @ \$1.0                                                                                                                                    |                                                                                                                                                                                                                   | 3,159 cards @ \$1.                                                                                                                                      | 00 \$3,159.00                                                                                                                                                                                                 | 3,159 cards @ \$1.                                                                                                                       | 00 \$3,159.00                                                                                                                                                                                                      |
| PAYS OUT 9 @\$100.00 \$900.00 8 @\$100.00 \$900.00 4 @\$50.00 \$200.00 4 @\$50.00 \$100.00 8 @\$15.00 \$120.00 270 @\$2.00 \$540.00                    | MULTIPLE WINNERS 2 @ \$202.00 \$404.00 1 @ \$175.00 \$175.00 2 @ \$127.00 \$104.00 1 @ \$104.00 \$104.00 1 @ \$102.00 \$102.00 8 @ \$100.00 \$800.00 1 @ \$67.00 \$67.00 2 @ \$50.00 \$100.00 1 @ \$32.00 \$32.00 | PAYS OUT 9 @\$100.00 \$900.00 9 @\$100.00 \$900.00 4 @\$50.00 \$200.00 4 @\$50.00 \$40.00 4 @\$5.00 \$20.00 200 @\$2.00 \$400.00                        | MULTIPLE WINNERS 2 @\$202.00\$404.00 2 @\$150.00\$300.00 4 @\$104.00\$416.00 8 @\$100.00\$800.00 2 @\$50.00\$100.00 1 @\$10.00\$410.00 1 @\$10.00\$10.00 2 @\$5.00\$10.00 2 @\$5.00\$10.00 1 @\$10.00\$348.00 | PAYS OUT  8 @\$100.00 \$800.00  8 @\$100.00 \$800.00  4 @\$50.00 \$200.00  4 @\$50.00 \$200.00  10 @\$5.00 \$50.00  320 @\$1.00 \$320.00 | MULTIPLE WINNERS  1 @\$255.00 \$255.00  1 @\$205.00 \$205.00  1 @\$202.00 \$202.00  1 @\$155.00 \$155.00  6 @\$105.00 \$630.00  3 @\$104.00 \$312.00  1 @\$103.00 \$103.00  1 @\$55.00 \$55.00  1 @\$52.00 \$52.00 |
| Win Ratio: 1 in 10.4<br>4 sets per case                                                                                                                | 2 @ \$17.00\$34.00<br>3 @ \$15.00\$45.00<br>1 @ \$6.00\$6.00<br>4 @ \$4.00\$16.00<br>248 @ \$2.00\$496.00                                                                                                         | Win Ratio: 1 in 13.7<br>4 sets per case<br>18 POSTINGS                                                                                                  |                                                                                                                                                                                                               | Win Ratio: 1 in 8.9<br>4 sets per case<br>18 POSTINGS                                                                                    | 5 @ \$4.00\$20.00<br>281 @ \$1.00\$281.00                                                                                                                                                                          |
| PAYS OUTIDEAL PROFIT                                                                                                                                   | \$2,660.00<br>\$499.00                                                                                                                                                                                            | PAYS OUTIDEAL PROFIT                                                                                                                                    | \$2,460.00<br>\$699.00                                                                                                                                                                                        | PAYS OUTIDEAL PROFIT                                                                                                                     | \$2,370.00<br>\$789.00                                                                                                                                                                                             |
| FORM XQ45                                                                                                                                              | \$2.00 per card                                                                                                                                                                                                   | FORM XQ46                                                                                                                                               | \$2.00 per card                                                                                                                                                                                               | FORM XQ47                                                                                                                                | \$2.00 per card                                                                                                                                                                                                    |
| 3,999 cards @ \$2.  PAYS OUT  8 @\$500.00\$4000.00 4 @\$200.00\$800.00 4 @\$100.00\$400.00 4 @\$550.00\$200.00 10 @\$10.00\$100.00 340 @\$2.00\$680.00 | 00\$7,998.00  MULTIPLE WINNERS 8 @\$500.00\$4000.00 4 @\$200.00\$800.00 6 @\$100.00\$600.00 5 @\$20.00\$100.00 17 @\$4.00\$68.00 306 @\$2.00\$612.00                                                              | 3,599 cards @ \$2.  PAYS OUT  4 @\$400.00\$1600.00 6 @\$200.00\$1200.00 8 @\$100.00\$800.00 8 @\$50.00\$400.00 16 @\$25.00\$400.00 500 @\$2.00\$1000.00 | MULTIPLE WINNERS 2 @\$500.00\$1000.00 2 @\$400.00\$800.00 2 @\$300.00\$600.00 2 @\$225.00\$450.00 2 @\$200.00\$450.00 5 @\$150.00\$750.00 1 @\$125.00\$125.00                                                 | 3,200 cards @ \$2.  PAYS OUT  4 @\$400.00\$1600.00  4 @\$300.00\$200.00  8 @\$100.00\$800.00  5 @\$50.00\$250.00  6 @\$25.00\$150.00     | 00\$6,400.00  MULTIPLE WINNERS 4 @\$500.00\$2000.00 2 @\$400.00\$800.00 2 @\$300.00\$600.00 2 @\$200.00\$400.00 8 @\$100.00\$800.00 4 @\$50.00\$200.00                                                             |
| 77.27% payback Win Ratio: 1 in 10.8 3 sets per case                                                                                                    |                                                                                                                                                                                                                   | 75.02% payback Win Ratio: 1 in 6.6 3 sets per case                                                                                                      | 2 @ \$100.00 \$200.00<br>1 @ \$75.00 \$75.00<br>25 @ \$4.00 \$100.00<br>450 @ \$2.00 \$900.00                                                                                                                 | 75% payback Win Ratio: 1 in 91.4 4 sets per case                                                                                         |                                                                                                                                                                                                                    |
| PAYS OUTIDEAL PROFIT                                                                                                                                   | \$6,180.00<br>\$1,818.00                                                                                                                                                                                          | PAYS OUTIDEAL PROFIT                                                                                                                                    | \$5,400.00<br>\$1,798.00                                                                                                                                                                                      | PAYS OUTIDEAL PROFIT                                                                                                                     | \$4,800.00<br>\$1,600.00                                                                                                                                                                                           |