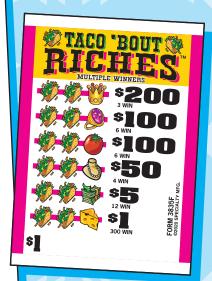

| FORM 3835F                                                                                                                    | \$1.00 per card                                                                                                                                                         |  |
|-------------------------------------------------------------------------------------------------------------------------------|-------------------------------------------------------------------------------------------------------------------------------------------------------------------------|--|
| 3,160 cards @ \$1.                                                                                                            | 00\$3,160.00                                                                                                                                                            |  |
| PAYS OUT 3 @\$200.00\$600.00 6 @\$100.00\$600.00 6 @\$100.00\$600.00 4 @\$50.00\$200.00 12 @\$5.00\$600.00 300 @\$1.00\$60.00 | MULTIPLE WINNERS 3 @\$210.00\$630.00 1 @\$150.00\$150.00 3 @\$110.00\$330.00 8 @\$100.00\$800.00 3 @\$50.00\$150.00 3 @\$4.00\$12.00 4 @\$3.00\$12.00 10 @\$2.00\$20.00 |  |
| 74.68% payback<br>Win Ratio: 1 in 9.6<br>5 sets per case                                                                      | 256 @ \$1.00 \$256.00                                                                                                                                                   |  |
| PAYS OUT\$2,360.00 IDEAL PROFIT\$800.00                                                                                       |                                                                                                                                                                         |  |