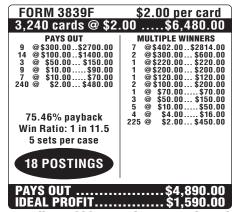

| FORM 3837F<br>2.600 cards @ \$2                                                                                                             | \$2.00 per card<br>.00\$5,200.00                                                                                                                                          |
|---------------------------------------------------------------------------------------------------------------------------------------------|---------------------------------------------------------------------------------------------------------------------------------------------------------------------------|
| PAYS OUT  8 @\$200.00.\$1600.00  8 @\$100.00.\$800.00  8 @\$55.00\$400.00  27 @ \$26.00\$702.00  110 @ \$4.00\$440.00  118 @ \$4.00\$440.00 | MULTIPLE WINNERS 2 @\$250.00\$500.00 6 @\$200.00\$1200.00 1 @\$150.00\$150.00 7 @\$150.00\$700.00 1 @\$60.00\$5600 1 @\$55.00\$5600 2 @\$52.00\$1104.00 5 @\$50.00\$34.00 |
| 84.88% payback<br>Win Ratio: 1 in 9.3<br>5 sets per case                                                                                    | 18 @ \$26.00\$468.00<br>4 @ \$16.00\$64.00<br>25 @ \$12.00\$300.00<br>16 @ \$8.00\$128.00<br>100 @ \$4.00\$400.00                                                         |
| 25 POSTINGS                                                                                                                                 |                                                                                                                                                                           |
| PAYS OUT\$4,414.00<br>IDEAL PROFIT\$786.00                                                                                                  |                                                                                                                                                                           |