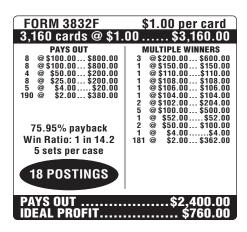

| FORM 3835F                                                                                                                    | \$1.00 per card                                                                                                                                                         |  |
|-------------------------------------------------------------------------------------------------------------------------------|-------------------------------------------------------------------------------------------------------------------------------------------------------------------------|--|
| 3,160 cards @ \$1.                                                                                                            | 00\$3,160.00                                                                                                                                                            |  |
| PAYS OUT 3 @\$200.00\$600.00 6 @\$100.00\$600.00 6 @\$100.00\$600.00 4 @\$50.00\$200.00 12 @\$5.00\$600.00 300 @\$1.00\$60.00 | MULTIPLE WINNERS 3 @\$210.00\$630.00 1 @\$150.00\$150.00 3 @\$110.00\$330.00 8 @\$100.00\$800.00 3 @\$50.00\$150.00 3 @\$4.00\$12.00 4 @\$3.00\$12.00 10 @\$2.00\$20.00 |  |
| 74.68% payback<br>Win Ratio: 1 in 9.6<br>5 sets per case                                                                      | 256 @ \$1.00 \$256.00                                                                                                                                                   |  |
| PAYS OUT\$2,360.00 IDEAL PROFIT\$800.00                                                                                       |                                                                                                                                                                         |  |