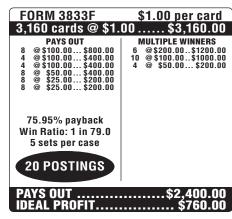

| <u></u>                                                                                                                               |                                                                                                                                             |  |
|---------------------------------------------------------------------------------------------------------------------------------------|---------------------------------------------------------------------------------------------------------------------------------------------|--|
| FORM 3836F                                                                                                                            | \$2.00 per card                                                                                                                             |  |
| 3,200 cards @ \$2.                                                                                                                    | .00\$6,400.00                                                                                                                               |  |
| PAYS OUT 4 @\$400.00 .\$1600.00 8 @\$300.00 .\$1200.00 8 @\$100.00\$800.00 5 @\$5100.00\$800.00 6 @\$50.00\$250.00 6 @\$25.00\$150.00 | MULTIPLE WINNERS 4 @\$500.00 .\$2000.00 2 @\$400.00\$800.00 2 @\$300.00\$600.00 2 @\$200.00\$400.00 8 @\$100.00\$800.00 4 @ \$50.00\$200.00 |  |
| 75% payback<br>Win Ratio: 1 in 91.4<br>5 sets per case                                                                                |                                                                                                                                             |  |
| 22 POSTINGS                                                                                                                           |                                                                                                                                             |  |
| PAYS OUT\$4,800.00<br>IDEAL PROFIT\$1,600.00                                                                                          |                                                                                                                                             |  |