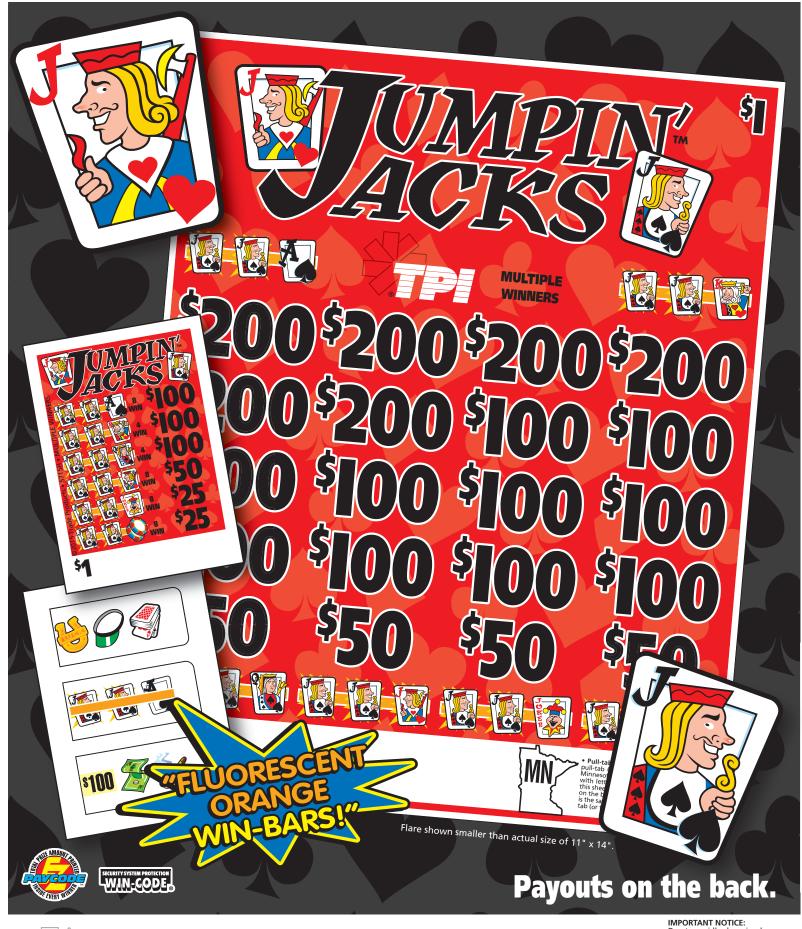

| JUMPIN' JACKS / \$1 / No. 5707H       |
|---------------------------------------|
| Takes In: 3120 @ 1.00\$3120.00        |
| Pays Out:                             |
| 8 Win @ \$100.00\$800.00              |
| 8 Win @ \$100.00\$800.00              |
| 5 Win @ \$ 50.00\$250.00              |
| 4 Win @ \$ 25.00\$100.00              |
| 10 Win @ \$ 5.00\$ 50.00              |
| 350 Win @ \$ 1.00\$350.00             |
| Combinations:                         |
| 2 Win @ \$200.00\$400.00              |
| 1 Win @ \$156.00\$156.00              |
| 1 Win @ \$150.00\$150.00              |
| 1 Win @ \$110.00\$110.00              |
| 1 Win @ \$105.00\$105.00              |
| 2 Win @ \$102.00\$204.00              |
| 7 Win @ \$100.00\$700.00              |
| 1 Win @ \$ 55.00\$ 55.00              |
| 1 Win @ \$ 52.00\$ 52.00              |
| 1 Win @ \$ 50.00\$ 50.00              |
| 1 Win @ \$ 10.00\$ 10.00              |
| 3 Win @ \$ 5.00\$ 15.00               |
| 20 Win @ \$ 2.00\$ 40.00              |
| 303 Win @ \$ 1.00\$303.00             |
| TOTAL PAY OUT:\$2350.00               |
| GROSS PROFIT:\$770.00                 |
| 75% pay out • 25% profit • 4 dls/case |