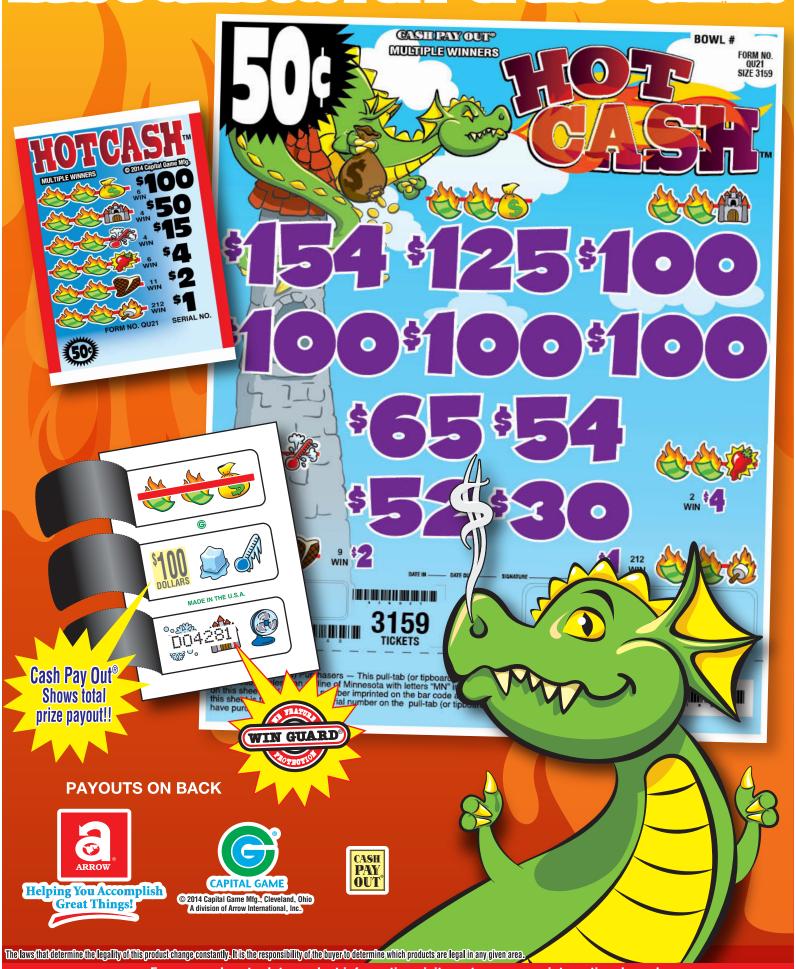

## HOT CASH™

| PAYS OUT\$2,400.00<br>IDEAL PROFIT\$759.00 | Win Ratio: 1 in 112.8 4 sets per case 19 POSTINGS | FAYS OUT MULTIPLE WINNERS  5 @\$100.00\$500.00  4 @\$2500.00\$800.00  5 @\$100.00\$500.00  4 @\$500.00\$500.00  4 @\$500.00\$500.00  2 @\$100.00\$500.00  4 @\$50.00\$200.00  5 @\$100.00\$200.00  5 @\$100.00\$200.00 | FORM QU33 \$1.00 per card 3,159 cards @ \$1.00\$3,159.00 | % payback tio: 1 in 9.4 s per case OSTINGS                                                                                                                                                                                                                                                                                                                                                                                                                                                                                                                                                                                                                                                                                                                                                                                                                                                                                                                                                                                                                                                                                                                                                                                                                                                                                                                                                                                                                                                                                                                                                           | 2,999 cards @ \$2.00\$5,998.00  PAYS OUT  ### \$500.00.\$200.00  9 @\$100.00.\$200.00  1 @\$404.00.\$200.00  2 @ \$500.00.\$100.00  2 @ \$500.00.\$100.00  1 @\$402.00.\$202.00  2 @ \$50.00.\$570.00  285 @ \$2.00\$570.00  1 @ \$220.00\$500.00  1 @ \$220.00\$500.00  1 @ \$220.00\$500.00  1 @ \$220.00\$500.00  1 @ \$220.00\$500.00  1 @ \$220.00\$500.00  1 @ \$220.00\$500.00 |                                   | 18 POSTINGS | 77.87% payback 172 @ \$2.00\$344.00 Win Ratio: 1 in 13.7 4 sets per case                                                                                                                                                                                                                                                                                                                                                                                                                                                                                                                                                                                                                                                                                                                                                                                                                                                                                                                                                                                                                                                                                                                                                                                                                                                                                                                                                                                                                                                                                                                                                                                                                                                                                                                                                                                                                                                                                                                                                                                                                                                                                                                                                                                                                                                                                                                      | PAYS OUT  **STORAGE OF THE WINNER  **STORAGE O | 00                                  | PAYS OUT\$1,118.00<br>IDEAL PROFIT\$461.50 | 10 POSTINGS                                | FAYS OUT MULTIPLE WINNERS  6 @ \$100.00                                                                                                                                                                                                                                                                                                                                                                                                                                                                                                                                                                                                                                                                                                                                                                                                                                                                                                                                                                                                                                                                                                                                                                                                                                                                                                                                                                                                                                                                                                                                                                                                                                                                                                                                                                                                                                                                                                                                                                                                                                                                                       | 6                                                        | HOT CASH <sup>TM</sup>                                                                                                                                                                                                 |
|--------------------------------------------|---------------------------------------------------|------------------------------------------------------------------------------------------------------------------------------------------------------------------------------------------------------------------------|----------------------------------------------------------|------------------------------------------------------------------------------------------------------------------------------------------------------------------------------------------------------------------------------------------------------------------------------------------------------------------------------------------------------------------------------------------------------------------------------------------------------------------------------------------------------------------------------------------------------------------------------------------------------------------------------------------------------------------------------------------------------------------------------------------------------------------------------------------------------------------------------------------------------------------------------------------------------------------------------------------------------------------------------------------------------------------------------------------------------------------------------------------------------------------------------------------------------------------------------------------------------------------------------------------------------------------------------------------------------------------------------------------------------------------------------------------------------------------------------------------------------------------------------------------------------------------------------------------------------------------------------------------------------|---------------------------------------------------------------------------------------------------------------------------------------------------------------------------------------------------------------------------------------------------------------------------------------------------------------------------------------------------------------------------------------|-----------------------------------|-------------|-----------------------------------------------------------------------------------------------------------------------------------------------------------------------------------------------------------------------------------------------------------------------------------------------------------------------------------------------------------------------------------------------------------------------------------------------------------------------------------------------------------------------------------------------------------------------------------------------------------------------------------------------------------------------------------------------------------------------------------------------------------------------------------------------------------------------------------------------------------------------------------------------------------------------------------------------------------------------------------------------------------------------------------------------------------------------------------------------------------------------------------------------------------------------------------------------------------------------------------------------------------------------------------------------------------------------------------------------------------------------------------------------------------------------------------------------------------------------------------------------------------------------------------------------------------------------------------------------------------------------------------------------------------------------------------------------------------------------------------------------------------------------------------------------------------------------------------------------------------------------------------------------------------------------------------------------------------------------------------------------------------------------------------------------------------------------------------------------------------------------------------------------------------------------------------------------------------------------------------------------------------------------------------------------------------------------------------------------------------------------------------------------|--------------------------------------------------------------------------------------------------------------------------------------------------------------------------------------------------------------------------------------------------------------------------------------------------------------------------------------------------------------------------------------------------------------------------------------------------------------------------------------------------------------------------------------------------------------------------------------------------------------------------------------------------------------------------------------------------------------------------------------------------------------------------------------------------------------------------------------------------------------------------------------------------------------------------------------------------------------------------------------------------------------------------------------------------------------------------------------------------------------------------------------------------------------------------------------------------------------------------------------------------------------------------------------------------------------------------------------------------------------------------------------------------------------------------------------------------------------------------------------------------------------------------------------------------------------------------------------------------------------------------------------------------------------------------------------------------------------------------------------------------------------------------------------------------------------------------------------------------------------------------------------------------------------------------------------------------------------------------------------------------------------------------------------------------------------------------------------------------------------------------------|-------------------------------------|--------------------------------------------|--------------------------------------------|-------------------------------------------------------------------------------------------------------------------------------------------------------------------------------------------------------------------------------------------------------------------------------------------------------------------------------------------------------------------------------------------------------------------------------------------------------------------------------------------------------------------------------------------------------------------------------------------------------------------------------------------------------------------------------------------------------------------------------------------------------------------------------------------------------------------------------------------------------------------------------------------------------------------------------------------------------------------------------------------------------------------------------------------------------------------------------------------------------------------------------------------------------------------------------------------------------------------------------------------------------------------------------------------------------------------------------------------------------------------------------------------------------------------------------------------------------------------------------------------------------------------------------------------------------------------------------------------------------------------------------------------------------------------------------------------------------------------------------------------------------------------------------------------------------------------------------------------------------------------------------------------------------------------------------------------------------------------------------------------------------------------------------------------------------------------------------------------------------------------------------|----------------------------------------------------------|------------------------------------------------------------------------------------------------------------------------------------------------------------------------------------------------------------------------|
| PAYS OUT\$412.00<br>IDEAL PROFIT\$187.75   | Win Ratio: 1 in 17.1 6 sets per case 8 POSTINGS   | PAYS OUT 4 00 4 00 4 00 4 00 4 00 4 00 4 00 4                                                                                                                                                                          | FORM QU34<br>2,399 cards @ 25                            | % payback<br>tio: 1 in 79.<br>s per case<br>OSTINGS                                                                                                                                                                                                                                                                                                                                                                                                                                                                                                                                                                                                                                                                                                                                                                                                                                                                                                                                                                                                                                                                                                                                                                                                                                                                                                                                                                                                                                                                                                                                                  | 3,159 cards @ \$1.00\$3,159.00  PAYS OUT  8 @ \$100.00\$100.00  4 @ \$100.00\$100.00  4 @ \$100.00\$100.00  6 @ \$25.00\$200.00  8 @ \$25.00\$200.00  8 @ \$25.00\$200.00  8 @ \$25.00\$200.00                                                                                                                                                                                        | 1YS OUT\$2,400<br>EAL PROFIT\$750 | 18 POSTINGS | 75.97% payback Win Ratio: 1 in 14.2 4 sets per case                                                                                                                                                                                                                                                                                                                                                                                                                                                                                                                                                                                                                                                                                                                                                                                                                                                                                                                                                                                                                                                                                                                                                                                                                                                                                                                                                                                                                                                                                                                                                                                                                                                                                                                                                                                                                                                                                                                                                                                                                                                                                                                                                                                                                                                                                                                                           | ### PAYS OUT  ###################################                                                                                                                                                                                                                                                                                                                                                                                                                                                                                                                                                                                                                                                                                                                                                                                                                                                                                                                                                                                                                                                                                                                                                                                                                                                                                                                                                                                                                                                                                                                                                                                                                                                                                                                                                                                                                                                                                                                                                                                                                                                                              |                                     | PAYS OUT\$2,260.00<br>IDEAL PROFIT\$739.00 | 4 sets per case 17 POSTINGS                | ## PAYS OUT   MULTIPLE WINNERS   ## WINNERS | FORM QU22 \$1.00 per card 2,999 cards @ \$1.00\$2,999.00 |                                                                                                                                                                                                                        |
| PAYS OUT\$2,010.00 IDEAL PROFIT\$549.00    | Win Ratio: 1 in 10.4 4 sets per case 15 POSTINGS  | PAYS OU<br>8 @ \$100.00<br>4 @ \$50.00<br>4 @ \$50.00<br>6 @ \$55.00<br>220 @ \$2.00<br>70 EE6/                                                                                                                        | FORM QU35<br>2,559 cards @ \$1.0                         | % payback<br>tio: 1 in 92.9<br>s per case<br>OSTINGS                                                                                                                                                                                                                                                                                                                                                                                                                                                                                                                                                                                                                                                                                                                                                                                                                                                                                                                                                                                                                                                                                                                                                                                                                                                                                                                                                                                                                                                                                                                                                 | 3,159 cards @ \$1.00\$3,159.00  8,8100.00\$80.00  4 @\$100.00\$400.00  4 @\$100.00\$400.00  6 @\$50.00\$300.00  6 @\$50.00\$300.00  6 @\$\$50.00\$100.00  8 @\$50.00\$100.00  9 \$100.00\$100.00  10 @\$\$100.00\$100.00                                                                                                                                                              | FIT\$2,3                          | 18 POSTINGS | 75.02% payback 2 @ \$50.00 \$100.00 \$20.00 \$20.00 \$20.00 \$20.00 \$4.00 \$20.00 \$20.00 \$4.00 \$281.00 \$281.00 \$281.00 \$281.00 \$281.00 \$281.00 \$281.00 \$281.00 \$281.00 \$281.00 \$281.00 \$281.00 \$281.00 \$281.00 \$281.00 \$281.00 \$281.00 \$281.00 \$281.00 \$281.00 \$281.00 \$281.00 \$281.00 \$281.00 \$281.00 \$281.00 \$281.00 \$281.00 \$281.00 \$281.00 \$281.00 \$281.00 \$281.00 \$281.00 \$281.00 \$281.00 \$281.00 \$281.00 \$281.00 \$281.00 \$281.00 \$281.00 \$281.00 \$281.00 \$281.00 \$281.00 \$281.00 \$281.00 \$281.00 \$281.00 \$281.00 \$281.00 \$281.00 \$281.00 \$281.00 \$281.00 \$281.00 \$281.00 \$281.00 \$281.00 \$281.00 \$281.00 \$281.00 \$281.00 \$281.00 \$281.00 \$281.00 \$281.00 \$281.00 \$281.00 \$281.00 \$281.00 \$281.00 \$281.00 \$281.00 \$281.00 \$281.00 \$281.00 \$281.00 \$281.00 \$281.00 \$281.00 \$281.00 \$281.00 \$281.00 \$281.00 \$281.00 \$281.00 \$281.00 \$281.00 \$281.00 \$281.00 \$281.00 \$281.00 \$281.00 \$281.00 \$281.00 \$281.00 \$281.00 \$281.00 \$281.00 \$281.00 \$281.00 \$281.00 \$281.00 \$281.00 \$281.00 \$281.00 \$281.00 \$281.00 \$281.00 \$281.00 \$281.00 \$281.00 \$281.00 \$281.00 \$281.00 \$281.00 \$281.00 \$281.00 \$281.00 \$281.00 \$281.00 \$281.00 \$281.00 \$281.00 \$281.00 \$281.00 \$281.00 \$281.00 \$281.00 \$281.00 \$281.00 \$281.00 \$281.00 \$281.00 \$281.00 \$281.00 \$281.00 \$281.00 \$281.00 \$281.00 \$281.00 \$281.00 \$281.00 \$281.00 \$281.00 \$281.00 \$281.00 \$281.00 \$281.00 \$281.00 \$281.00 \$281.00 \$281.00 \$281.00 \$281.00 \$281.00 \$281.00 \$281.00 \$281.00 \$281.00 \$281.00 \$281.00 \$281.00 \$281.00 \$281.00 \$281.00 \$281.00 \$281.00 \$281.00 \$281.00 \$281.00 \$281.00 \$281.00 \$281.00 \$281.00 \$281.00 \$281.00 \$281.00 \$281.00 \$281.00 \$281.00 \$281.00 \$281.00 \$281.00 \$281.00 \$281.00 \$281.00 \$281.00 \$281.00 \$281.00 \$281.00 \$281.00 \$281.00 \$281.00 \$281.00 \$281.00 \$281.00 \$281.00 \$281.00 \$281.00 \$281.00 \$281.00 \$281.00 \$281.00 \$281.00 \$281.00 \$281.00 \$281.00 \$281.00 \$281.00 \$281.00 \$281.00 \$281.00 \$281.00 \$281.00 \$281.00 \$281.00 \$281.00 \$281.00 \$281.00 \$281.00 \$281.00 \$281.00 \$281.00 \$281.00 \$281.00 \$281.00 \$281.00 \$281.00 \$281.00 \$281.00 \$281.00 \$281.00 \$281.00 \$281.00 \$281.00 \$281.00 \$281.00 \$281.00 \$281.00 \$281.00 \$281.00 \$281.0 | AYS OUT 00.00\$800.00 100.00\$800.00 100.00\$200.00 150.00\$200.00 150.00\$50.00 150.00\$50.00 170\$1.00\$20.00                                                                                                                                                                                                                                                                                                                                                                                                                                                                                                                                                                                                                                                                                                                                                                                                                                                                                                                                                                                                                                                                                                                                                                                                                                                                                                                                                                                                                                                                                                                                                                                                                                                                                                                                                                                                                                                                                                                                                                                                                | @ <b>\$</b> 1.00                    | PAYS OUT\$2,315.00 IDEAL PROFIT\$764.00    | 4 sets per case  17 POSTINGS               | PAYS OU<br>8 @ \$100.00<br>4 @ \$50.00<br>3 @ \$55.00<br>4 @ \$55.00<br>210 @ \$2.00<br>210 @ \$2.00<br>500.00                                                                                                                                                                                                                                                                                                                                                                                                                                                                                                                                                                                                                                                                                                                                                                                                                                                                                                                                                                                                                                                                                                                                                                                                                                                                                                                                                                                                                                                                                                                                                                                                                                                                                                                                                                                                                                                                                                                                                                                                                | FORM QU23<br>3,079 cards @ \$1.0                         | Payouts with either a ticket count exceeding 4,000 o<br>Pennsylvania, Mississippi or Louisiana. The single prize p:                                                                                                    |
|                                            |                                                   |                                                                                                                                                                                                                        | IDEAL PROFIT\$1,057.00                                   | % payback   @\$162.00 \$162.00 \$162.00 \$162.00 \$162.00 \$162.00 \$162.00 \$162.00 \$162.00 \$162.00 \$162.00 \$162.00 \$162.00 \$162.00 \$162.00 \$162.00 \$162.00 \$162.00 \$162.00 \$162.00 \$162.00 \$162.00 \$162.00 \$162.00 \$162.00 \$162.00 \$162.00 \$162.00 \$162.00 \$162.00 \$162.00 \$162.00 \$162.00 \$162.00 \$162.00 \$162.00 \$162.00 \$162.00 \$162.00 \$162.00 \$162.00 \$162.00 \$162.00 \$162.00 \$162.00 \$162.00 \$162.00 \$162.00 \$162.00 \$162.00 \$162.00 \$162.00 \$162.00 \$162.00 \$162.00 \$162.00 \$162.00 \$162.00 \$162.00 \$162.00 \$162.00 \$162.00 \$162.00 \$162.00 \$162.00 \$162.00 \$162.00 \$162.00 \$162.00 \$162.00 \$162.00 \$162.00 \$162.00 \$162.00 \$162.00 \$162.00 \$162.00 \$162.00 \$162.00 \$162.00 \$162.00 \$162.00 \$162.00 \$162.00 \$162.00 \$162.00 \$162.00 \$162.00 \$162.00 \$162.00 \$162.00 \$162.00 \$162.00 \$162.00 \$162.00 \$162.00 \$162.00 \$162.00 \$162.00 \$162.00 \$162.00 \$162.00 \$162.00 \$162.00 \$162.00 \$162.00 \$162.00 \$162.00 \$162.00 \$162.00 \$162.00 \$162.00 \$162.00 \$162.00 \$162.00 \$162.00 \$162.00 \$162.00 \$162.00 \$162.00 \$162.00 \$162.00 \$162.00 \$162.00 \$162.00 \$162.00 \$162.00 \$162.00 \$162.00 \$162.00 \$162.00 \$162.00 \$162.00 \$162.00 \$162.00 \$162.00 \$162.00 \$162.00 \$162.00 \$162.00 \$162.00 \$162.00 \$162.00 \$162.00 \$162.00 \$162.00 \$162.00 \$162.00 \$162.00 \$162.00 \$162.00 \$162.00 \$162.00 \$162.00 \$162.00 \$162.00 \$162.00 \$162.00 \$162.00 \$162.00 \$162.00 \$162.00 \$162.00 \$162.00 \$162.00 \$162.00 \$162.00 \$162.00 \$162.00 \$162. | 94,2<br>0,1<br>0,2<br>0,2<br>0,2<br>0,2<br>0,2<br>0,2<br>0,2<br>0,2                                                                                                                                                                                                                                                                                                                   | T\$4,411                          | 43 POSTINGS | 84.99% payback 25<br>Win Ratio: 1 in 9.3 16<br>4 sets per case                                                                                                                                                                                                                                                                                                                                                                                                                                                                                                                                                                                                                                                                                                                                                                                                                                                                                                                                                                                                                                                                                                                                                                                                                                                                                                                                                                                                                                                                                                                                                                                                                                                                                                                                                                                                                                                                                                                                                                                                                                                                                                                                                                                                                                                                                                                                | ### PAYS OUT ###################################                                                                                                                                                                                                                                                                                                                                                                                                                                                                                                                                                                                                                                                                                                                                                                                                                                                                                                                                                                                                                                                                                                                                                                                                                                                                                                                                                                                                                                                                                                                                                                                                                                                                                                                                                                                                                                                                                                                                                                                                                                                                               | FORM QU28<br>  2,599 cards @ \$2.00 | T                                          | ### 17 POSTINGS  ### 10.85% payback   1.00 | ν                                                                                                                                                                                                                                                                                                                                                                                                                                                                                                                                                                                                                                                                                                                                                                                                                                                                                                                                                                                                                                                                                                                                                                                                                                                                                                                                                                                                                                                                                                                                                                                                                                                                                                                                                                                                                                                                                                                                                                                                                                                                                                                             | FORM QU24 \$1.00 pt 3,159 cards @ \$1.00 \$3             | ith either a ticket count exceeding 4,000 or a prize payout less than 65% are not available for sale in<br>ississippi or Louisiana. The single prize payout maximum is \$500 in LA/MS, \$2000 in PA and \$1,000 in VA. |