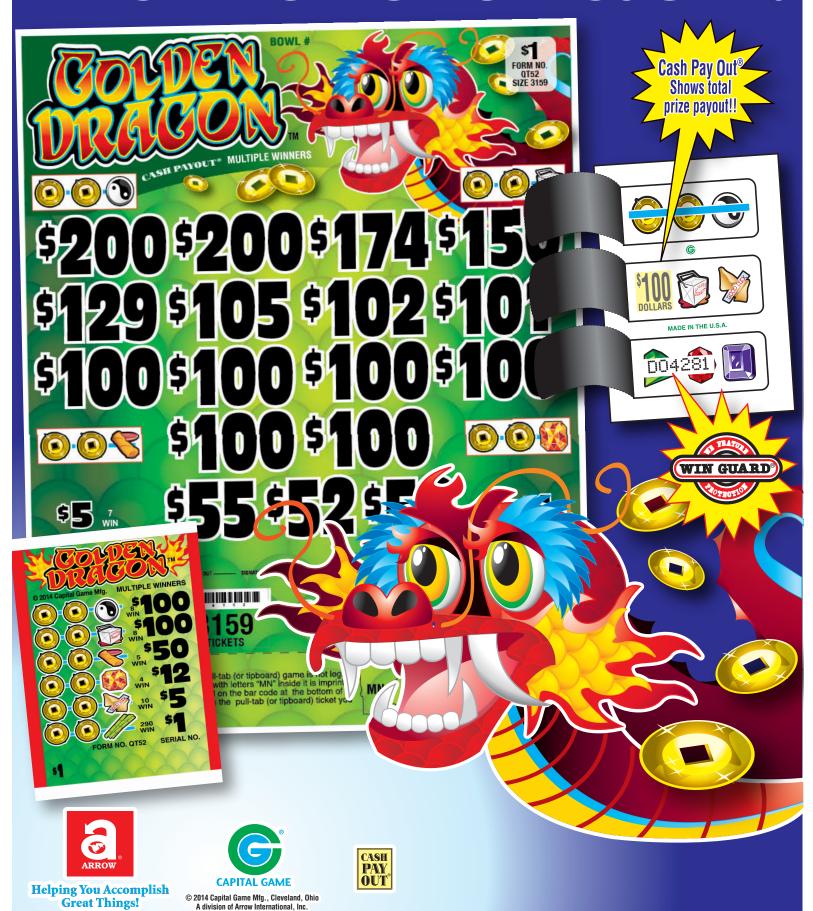

**PAYOUTS ON BACK** 

| PAYS OUT\$4,816.00 IDEAL PROFIT\$1,502.00 |        | _                                    | ## PAYS OUT MULTIPLE WINNERS  4 @\$299.01.\$2396.00  4 @\$259.00\$1000.00  6 @\$100.00.\$1000.00  6 @\$50.00\$300.00  1 @\$106.00\$106.00  8 @\$50.00\$300.00  1 @\$106.00\$106.00  200 @\$\$2.00\$120.00  200 @\$\$2.00\$400.00  2 @\$\$100.00\$300.00  2 @\$\$100.00\$102.00  2 @\$\$100.00\$102.00  2 @\$\$100.00\$102.00  2 @\$\$100.00\$102.00  2 @\$\$100.00\$102.00  2 @\$\$100.00\$102.00  2 @\$\$100.00\$102.00  2 @\$\$100.00\$102.00  2 @\$\$100.00\$102.00 | \$2.00 per ca<br>00\$6,318.         | PAYS OUT\$2,238.00 IDEAL PROFIT\$921.00 | 17 POSTINGS 255 @ \$1.00\$255.00 | 00000000000000000000000000000000000000                                                                       | ## PAYS OUT MULTIPLE WINNERS  8 @\$100.00\$800.00 2 @\$200.00\$74.00 9  8 @\$100.00\$800.00 1 @\$174.00\$74.00 9  5 @ \$50.00\$250.00 1 @\$150.00\$150.00 4  4 @ \$12.00\$48.00 1 @\$129.00\$195.00 4  10 @ \$55.00\$550.00 1 @\$105.00\$105.00 4  290 @ \$1.00\$290.00 1 @\$105.00\$105.00 20 | \$1.00<br>31.00                     | PAYS OUT\$1,118.00<br>IDEAL PROFIT\$461.50 | 10 POSTINGS | -4                                                        | FAYS OUT  6 @\$100.00\$600.00  1 @\$150.00\$150.00\$150.00  4 @ \$50.00\$200.00  1 @\$155.00\$125.00  6 @ \$4.00\$60.00  1 @\$15.00\$60.00  1 @\$15.00\$60.00  1 @\$55.00\$50.00  212 @\$\$1.00\$22.00  1 @\$55.00\$52.00  2 @\$\$6.00\$30.00  2 @\$\$1.00\$30.00  2 @\$\$1.00\$31.00  2 @\$\$1.00\$31.00 | <u>.</u>                            | GOLDEN DRA                                                                                                                                                                                                                              |
|-------------------------------------------|--------|--------------------------------------|------------------------------------------------------------------------------------------------------------------------------------------------------------------------------------------------------------------------------------------------------------------------------------------------------------------------------------------------------------------------------------------------------------------------------------------------------------------------|-------------------------------------|-----------------------------------------|----------------------------------|--------------------------------------------------------------------------------------------------------------|------------------------------------------------------------------------------------------------------------------------------------------------------------------------------------------------------------------------------------------------------------------------------------------------|-------------------------------------|--------------------------------------------|-------------|-----------------------------------------------------------|-----------------------------------------------------------------------------------------------------------------------------------------------------------------------------------------------------------------------------------------------------------------------------------------------------------|-------------------------------------|-----------------------------------------------------------------------------------------------------------------------------------------------------------------------------------------------------------------------------------------|
| PAYS OUT\$2                               | PO     | 75.97% payback Win Ratio: 1 in 79.0  | ## PAYS OUT  ### \$ 100.00                                                                                                                                                                                                                                                                                                                                                                                                                                             |                                     | PAYS OUT<br>IDEAL PROFIT                | 18 POSTINGS                      | 77.87% payback<br>Vin Ratio: 1 in 13.7<br>4 sets per case                                                    | PAYS OUT  @\$100.00\$900.00  @\$100.00\$900.00  @\$510.00\$200.00  @\$510.00\$40.00  @\$5.00\$20.00  @\$5.00\$40.00  @\$5.00\$400.00                                                                                                                                                           | ORM QT53<br>,159 cards @ \$1.       | PAYS OUTIDEAL PROFIT                       | 18 POSTINGS | 74.39% payback<br>Win Ratio: 1 in 92.9<br>4 sets per case | PAYS OUT  8 @ \$100.00 \$800.00  4 @ \$100.00 \$400.00  4 @ \$100.00 \$400.00  6 @ \$50.00 \$300.00  6 @ \$50.00 \$300.00  6 @ \$25.00 \$150.00                                                                                                                                                           | FORM QT49<br>3,159 cards @ \$1.     | GONTM                                                                                                                                                                                                                                   |
| \$2,400.00<br>\$759.00                    |        |                                      | MULTIPLE WINNERS 6 @\$200.00\$1200.00 10 @\$100.00\$1000.00 4 @ \$50.00\$200.00                                                                                                                                                                                                                                                                                                                                                                                        | \$1.00 per card<br>\$1.00\$3,159.00 | OUT\$2,460.00<br>PROFIT\$699.00         |                                  | 8 @ \$4.00\$32.00<br>172 @ \$2.00\$344.00                                                                    | MULTIPLE WINNERS 2 @\$204.00\$408.00 2 @\$150.00\$300.00 4 @\$104.00\$416.00 8 @\$100.00\$100.00 2 @\$50.00\$100.00 2 @\$50.00\$416.00 1 @\$10.00\$10.00                                                                                                                                       | \$1.00 per card 00\$3,159.00        | \$2,350.00<br>DFIT\$809.00                 |             |                                                           | MULTIPLE WINNERS 3 @\$300.00\$900.00 2 @\$150.00\$300.00 10 @\$100.00\$1000.00 3 @ \$50.00\$150.00                                                                                                                                                                                                        | \$1.00 per card<br>\$1.00\$3,159.00 | Payout<br>Pennsylvania                                                                                                                                                                                                                  |
| PAYS OUT<br>IDEAL PROFIT.                 | POSTII | 77.27% payback Win Ratio: 1 in 10.8  | PAYS OUT  8 @\$500,00\$400,00  4 @\$200,00\$400,00  4 @\$\$100,00\$400,00  4 @\$\$10,00\$200,00  10 @\$\$10,00\$500,00  340 @\$\$2.00\$680,00                                                                                                                                                                                                                                                                                                                          | FORM QT58<br>3,999 cards @ \$2.     | PAYS OUT<br>IDEAL PROFIT.               | 18 POSTINGS                      | 75.97% payback<br>Win Ratio: 1 in 14.2<br>4 sets per case                                                    | PAYS OUT  8 @\$100.00\$800.00  8 @\$100.00\$200.00  4 @ \$50.00\$200.00  5 @ \$25.00\$20.00  190 @ \$2.00\$300.00                                                                                                                                                                              | 4<br>@ <b>\$</b> 1.                 | PAYS OUT<br>IDEAL PROFIT.                  | 17 POSTINGS | 75.36% payback<br>Win Ratio: 1 in 7.8<br>4 sets per case  | 8 @\$100.00\$800.00<br>4 @\$100.00\$400.00<br>4 @\$100.00\$400.00<br>4 @\$50.00\$200.00<br>4 @\$55.00\$100.00<br>360 @\$1.00\$360.00                                                                                                                                                                      | @<br><b>\$1</b>                     | s with either a ticket count ,<br>, Mississippi or Louisiana. T                                                                                                                                                                         |
| -<br>OFIT\$1,818.00                       |        |                                      | MULTIPLE WINNERS 8 @\$500.00.\$4000.00 4 @\$200.00.\$500.00 5 @\$200.00.\$100.00 17 @\$4.00\$68.00 306 @\$2.00\$612.00                                                                                                                                                                                                                                                                                                                                                 | \$2.00 per card<br>\$2.00\$7,998.00 | OFIT\$2,400.00                          |                                  | 2 @ \$50.00\$10.00<br>172 @ \$2.00\$344.00                                                                   | MULTIPLE WINNERS 3 @\$208.00 \$624.00 1 @\$152.00 \$152.00 1 @\$110.00 \$110.00 1 @\$110.00 \$106.00 2 @\$102.00 \$204.00 2 @\$102.00 \$204.00 2 @\$102.00 \$500.00                                                                                                                            | \$1.00 per card<br>00\$3,159.00     | \$2,260.00<br>OFIT\$739.00                 |             |                                                           | ### WINNERS  2 @\$202.00\$404.00  1 @\$152.00\$152.00  1 @\$152.00\$152.00  4 @\$152.00\$408.00  7 @\$100.00\$700.00  2 @ \$52.00\$40.00  20 @ \$2.00\$40.00  302 @ \$1.00\$302.00                                                                                                                        | \$1.00 per card .00\$2,999.00       | exceeding 4,000 or a prize p<br>The single prize payout max                                                                                                                                                                             |
| PAYS OUT<br>IDEAL PROFIT.                 |        | 75.97% payback Win Ratio: 1 in 131.6 | ## PAYS COT  ## @ \$100.00 \$400.00  ## @ \$110.00 \$400.00  ## @ \$1100.00 \$400.00  ## @ \$1100.00 \$400.00  ## @ \$1100.00 \$400.00  ## @ \$1100.00 \$400.00  ## @ \$1100.00 \$400.00                                                                                                                                                                                                                                                                               | <b>®</b>                            | PAYS OUT\$2, IDEAL PROFIT\$             | 18 POSTINGS                      | 75.02% payback<br>Win Ratio: 1 in 8.9<br>4 sets per case                                                     | 8 @\$100.00\$800.00<br>8 @\$100.00\$800.00<br>4 @ \$50.00\$200.00<br>4 @ \$50.00\$200.00<br>10 @ \$50.00\$50.00<br>320 @ \$1.00\$320.00                                                                                                                                                        |                                     | PAYS OUT<br>IDEAL PROFIT.                  | 17 POSTINGS | 75.19% payback<br>Win Ratio: 1 in 13.0<br>4 sets per case | PAYS OUT  8 @\$100.00\$800.00  8 @\$100.00\$800.00  4 @ \$50.00\$200.00  3 @ \$25.00\$75.00  4 @ \$5.00\$20.00  210 @ \$2.00\$420.00                                                                                                                                                                      | FORM QT51<br>3,079 cards @ \$1.     | Payouts with either a ticket count exceeding 4,000 or a prize payout less than 65% are not available for sale in Pennsylvania, Mississippi or Louisiana. The single prize payout maximum is \$500 in LA/MS, \$2000 in PA and \$1,000 in |
| OUT\$2,400.00<br>_ PROFIT\$759.00         |        |                                      | MULTIPLE WINNERS<br>24 @\$100.00\$2400.00                                                                                                                                                                                                                                                                                                                                                                                                                              | \$1.00 per card<br>\$1.00\$3,159.00 | \$2,370.00<br>\$789.00                  |                                  | 1 @ \$52.00\$52.00<br>1 @ \$52.00\$52.00<br>2 @ \$50.00\$100.00<br>5 @ \$4.00\$20.00<br>281 @ \$1.00\$281.00 | MULTIPLE WINNERS  1 @\$255.00\$255.00  1 @\$255.00\$205.00  1 @\$205.00\$202.00  1 @\$125.00\$155.00  6 @\$105.00\$312.00  3 @\$104.00\$312.00  1 @\$503.00\$165.00                                                                                                                            | \$1.00 per card<br>\$1.00\$3,159.00 | OUT\$2,315.00<br>PROFIT\$764.00            |             | 2 @ \$2.00<br>2 % \$2.00                                  | WULTIPLE WINNERS 2 @\$200.00\$400.00 1 @\$180.00\$180.00 1 @\$150.00\$150.00 1 @\$150.00\$17.00 1 @\$177.00\$117.00 1 @\$106.00\$106.00 1 @\$104.00\$104.00 2 @\$102.00\$204.00 5 @\$100.00\$500.00                                                                                                       | \$1.00 per card<br>\$1.00\$3,079.00 | t available for sale in<br>000 in PA and \$1,000 in VA.                                                                                                                                                                                 |