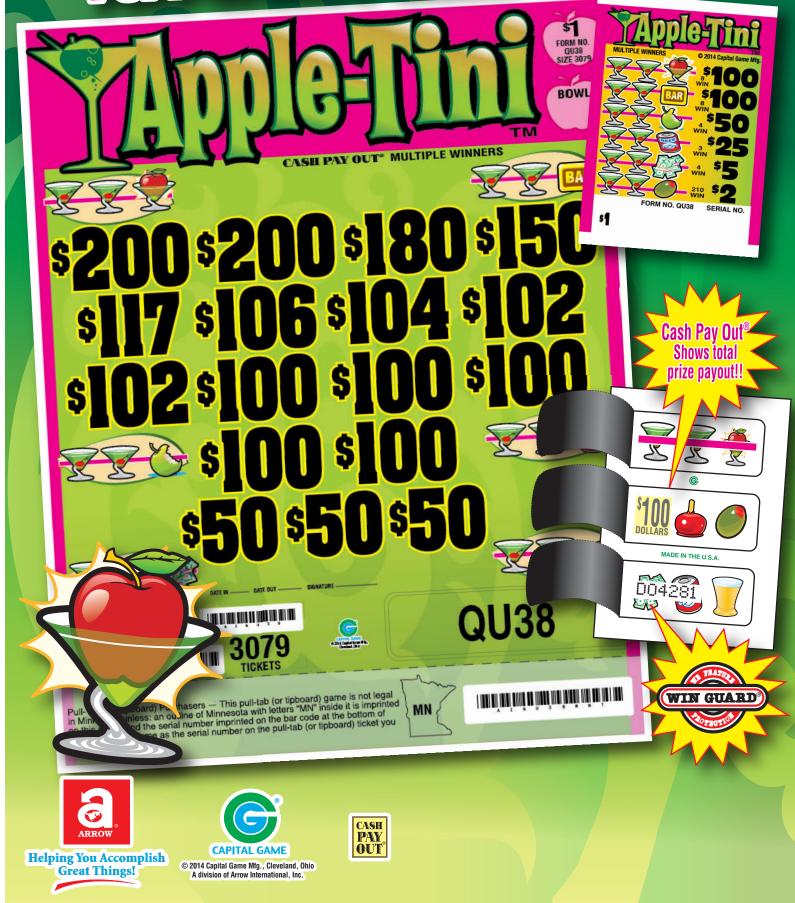

## APPLE-TINI™

| PAYS OUT               | 75.97% payback Win Ratio: 1 in 112.8 4 sets per case 19 POSTINGS | PAYS OUT  @ \$100.00 \$500.00  @ \$100.00 \$500.00  @ \$100.00 \$500.00  @ \$100.00 \$500.00  @ \$100.00 \$500.00  @ \$50.00 \$500.00  @ \$50.00 \$200.00                     |                                  | PAYS OUTIDEAL PROFIT     | 15 POSTINGS                                                       | 73.52% payback Win Ratio: 1 in 9.4 4 sets per case                                                  | PAYS OUT  4 @ \$500.00. \$2000.00  8 @ \$100.00. \$900.00  8 @ \$100.00. \$900.00  70 @ \$50.00 \$100.00  10 @ \$4.00 \$40.00  285 @ \$2.00 \$570.00                                                                                           | 2.0                              | PAYS OUT\$2,460.<br>IDEAL PROFIT\$699. | 18 POSTINGS | 77.87% payback 11<br>Win Ratio: 1 in 13.7<br>4 sets per case                         | PAYS OUT 9 @ \$100.00 \$900.00 4 @ \$5100.00 \$900.00 4 @ \$100.00 \$200.00 4 @ \$10.00 \$40.00 4 @ \$10.00 \$40.00 200 @ \$2.00 \$400.00                                                                    |                                  | PAYS OUTIDEAL PROFIT   | 10 POSTINGS | 70.78% payback Win Ratio: 1 in 13.0 4 sets per case                                    | 000000                                                                                                                                                                                                                                                                                                                                                                                                                                                                                                                                                                                                                                                                                                                                                                                                                                                                                                                                                                                                                                                                                                                                                                                                                                                                                                                                                                                                                                                                                                                                                                                                                                                                                                                                                                                                                                                                                                                                                                                                                                                                                                                         | 9                                   |   |
|------------------------|------------------------------------------------------------------|-------------------------------------------------------------------------------------------------------------------------------------------------------------------------------|----------------------------------|--------------------------|-------------------------------------------------------------------|-----------------------------------------------------------------------------------------------------|------------------------------------------------------------------------------------------------------------------------------------------------------------------------------------------------------------------------------------------------|----------------------------------|----------------------------------------|-------------|--------------------------------------------------------------------------------------|--------------------------------------------------------------------------------------------------------------------------------------------------------------------------------------------------------------|----------------------------------|------------------------|-------------|----------------------------------------------------------------------------------------|--------------------------------------------------------------------------------------------------------------------------------------------------------------------------------------------------------------------------------------------------------------------------------------------------------------------------------------------------------------------------------------------------------------------------------------------------------------------------------------------------------------------------------------------------------------------------------------------------------------------------------------------------------------------------------------------------------------------------------------------------------------------------------------------------------------------------------------------------------------------------------------------------------------------------------------------------------------------------------------------------------------------------------------------------------------------------------------------------------------------------------------------------------------------------------------------------------------------------------------------------------------------------------------------------------------------------------------------------------------------------------------------------------------------------------------------------------------------------------------------------------------------------------------------------------------------------------------------------------------------------------------------------------------------------------------------------------------------------------------------------------------------------------------------------------------------------------------------------------------------------------------------------------------------------------------------------------------------------------------------------------------------------------------------------------------------------------------------------------------------------------|-------------------------------------|---|
| \$2,400.00<br>\$759.00 |                                                                  | MULTIPLE WINNERS 4 @ \$200.00\$800.00 4 @ \$150.00\$600.00 9 @ \$100.00\$900.00 2 @ \$50.00\$100.00                                                                           | \$1.00 per card                  | \$4,410.00<br>\$1,588.00 |                                                                   | 73 @ \$2.00\$546.00                                                                                 | MULTIPLE WINNERS  4 @ \$500.00 \$200.00  1 @ \$404.00 \$404.00  1 @ \$402.00 \$402.00  1 @ \$202.00 \$202.00  1 @ \$200.00 \$200.00  5 @ \$100.00 \$500.00  1 @ \$524.00 \$52.00  1 @ \$524.00 \$52.00                                         | \$2.00 per card 0\$5,998.00      | \$2,460.00<br>\$699.00                 |             |                                                                                      | MULTIPLE WINNERS  2 @\$502.00 \$444.00  4 @\$140.00 \$416.00  8 @\$110.00 \$410.00  8 @\$510.00 \$400.00  2 @\$50.00 \$100.00  2 @\$50.00 \$10.00  2 @\$50.00 \$10.00  2 @\$50.00 \$10.00                    | \$1.00 per card .00\$3,159.00    | \$1,118.00<br>\$461.50 |             | 1 @ \$4.00\$1.00<br>4 @ \$2.00\$28.00<br>34 @ \$1.00\$184.00                           | MULTIPLE WINNERS  1 00 5150 00 5150 00  4 0 5105 00 5125 00  4 0 5105 00 5410 00  1 0 550 00 550 00  1 0 550 00 550 00  1 0 550 00 550 00  1 0 550 00 550 00  1 0 550 00 550 00  1 0 550 00 550 00  1 0 550 00 550 00  1 0 550 00 550 00  1 0 550 00 550 00  1 0 550 00 550 00  1 0 550 00 550 00  1 0 550 00 550 00  1 0 550 00 550 00  1 0 550 00 550 00  1 0 550 00 550 00  1 0 550 00 550 00  1 0 550 00 550 00  1 0 550 00 550 00  1 0 550 00 550 00  1 0 550 00 550 00  1 0 550 00 550 00  1 0 550 00 550 00  1 0 550 00 550 00  1 0 550 00 550 00  1 0 550 00 550 00  1 0 550 00 550 00  1 0 550 00 550 00  1 0 550 00 550 00  1 0 550 00 550 00  1 0 550 00 550 00  1 0 550 00 550 00  1 0 550 00 550 00  1 0 550 00 550 00  1 0 550 00 550 00  1 0 550 00 550 00  1 0 550 00 550 00  1 0 550 00 550 00  1 0 550 00 550 00  1 0 550 00 550 00  1 0 550 00 550 00  1 0 550 00 550 00  1 0 550 00 550 00  1 0 550 00 550 00  1 0 550 00 550 00  1 0 550 00 550 00  1 0 550 00 550 00  1 0 550 00 550 00  1 0 550 00 550 00  1 0 550 00 550 00  1 0 550 00 550 00  1 0 550 00 550 00  1 0 550 00 550 00  1 0 550 00 550 00  1 0 550 00 550 00  1 0 550 00 550 00  1 0 550 00 550 00  1 0 550 00 550 00  1 0 550 00 550 00  1 0 550 00 550 00  1 0 550 00 550 00  1 0 550 00 550 00  1 0 550 00 550 00  1 0 550 00 550 00  1 0 550 00 550 00  1 0 550 00 550 00  1 0 550 00 550 00  1 0 550 00 550 00  1 0 550 00 550 00  1 0 550 00 550 00  1 0 550 00 550 00  1 0 550 00 550 00  1 0 550 00 550 00  1 0 550 00 550 00  1 0 550 00 550 00  1 0 550 00 550 00  1 0 550 00 550 00  1 0 550 00 550 00  1 0 550 00 550 00  1 0 550 00 550 00  1 0 550 00 550 00  1 0 550 00 550 00  1 0 550 00 550 00  1 0 550 00 550 00  1 0 550 00 550 00  1 0 550 00 550 00  1 0 550 00 550 00  1 0 550 00 550 00  1 0 550 00 550 00  1 0 550 00 550 00  1 0 550 00 550 00  1 0 550 00 550 00  1 0 550 00 550 00  1 0 550 00 550 00  1 0 550 00 550 00  1 0 550 00 550 00  1 0 550 00 550 00  1 0 550 00 550 00  1 0 550 00 550 00  1 0 550 00 550 00  1 0 550 00 550 00  1 0 550 00 550 00  1 0 550 00 550 00  1 0 550 00 550 00  1 0 550 | 50¢ per card<br>\$1,579.50          | - |
| PAYS OUTIDEAL PROFIT   | 68.7% payback Win Ratio: 1 in 17.1 6 sets per case 8 POSTINGS    | PAYS OUT  4 @ \$50.00\$200.00  4 @ \$25.00\$100.00  4 @ \$25.00\$40.00  4 @ \$10.00\$8.00  4 @ \$1.00\$4.00  120 @ \$50¢\$60.00                                               | FORM QU49<br>2,399 cards @ 25¢   | PAYS OUTIDEAL PROFIT     | 20 POSTINGS                                                       | 75.97% payback<br>Win Ratio: 1 in 79.0<br>4 sets per case                                           | ### PAYS OUT MULTIPLE WINNERS  ### @ \$100.00                                                                                                                                                                                                  | FORM QU45<br>3,159 cards @ \$1.0 | PAYS OUT\$2,40 IDEAL PROFIT\$75        | 18 POSTINGS | 75.97% payback<br>Win Ratio: 1 in 14.2<br>4 sets per case                            | PAYS OUT  8 @\$100.00\$800.00  4 @ \$510.00\$200.00  5 @ \$4.00\$20.00  190 @ \$2.00\$300.00                                                                                                                 | FORM QU41<br>3,159 cards @ \$1.0 | PAYS OUT\$;            | 17 POSTINGS | 75.36% payback Win Ratio: 1 in 7.8 4 sets per case                                     |                                                                                                                                                                                                                                                                                                                                                                                                                                                                                                                                                                                                                                                                                                                                                                                                                                                                                                                                                                                                                                                                                                                                                                                                                                                                                                                                                                                                                                                                                                                                                                                                                                                                                                                                                                                                                                                                                                                                                                                                                                                                                                                                | <b>(9)</b>                          |   |
| \$412.00<br>\$187.75   |                                                                  | MULTIPLE 4 @ \$52.1 4 @ \$25.1 4 @ \$10.1 4 @ \$10.1 120 @ 51.1                                                                                                               | 25¢ per card                     | \$2,400.00<br>\$759.00   |                                                                   |                                                                                                     | MULTIPLE WINNERS  6 @\$200.00\$1200.00  10 @\$100.00\$1900.00  4 @ \$50.00\$200.00                                                                                                                                                             | \$1.00 per card 00\$3,159.00     | \$2,400.00<br>\$759.00                 |             | 2 @ \$50.00\$100.00<br>173 @ \$2.00\$346.00                                          | MULTIPLE WINNERS  3 @\$206.00\$618.00  1 @\$154.00\$114.00  1 @\$112.00\$112.00  2 @\$104.00\$208.00  2 @\$104.00\$208.00  5 @\$100.00\$500.00  1 @ \$500.00\$500.00                                         | \$1.00 per card<br>.00\$3,159.00 | \$2,260.00<br>\$739.00 |             |                                                                                        | WULTIPLE WINNERS 2 @\$\$210\$412.00 1 @\$\$152.00\$412.00 1 @\$\$152.00\$552.00 1 @\$\$152.00\$552.00 2 @\$\$100\$4108.00 7 @\$\$100\$4108.00 7 @\$\$100\$4108.00 2 @\$\$2.00\$42.00 20 @\$\$1.00\$42.00 20 @\$\$1.00\$42.00 20 @\$\$1.00\$42.00 20 @\$\$1.00\$40.00                                                                                                                                                                                                                                                                                                                                                                                                                                                                                                                                                                                                                                                                                                                                                                                                                                                                                                                                                                                                                                                                                                                                                                                                                                                                                                                                                                                                                                                                                                                                                                                                                                                                                                                                                                                                                                                           | \$1.00 per card<br>\$1.00\$2,999.00 |   |
| PAYS OUTIDEAL PROFIT   | 78.55% payback Win Ratio: 1 in 10.4 4 sets per case 15 POSTINGS  | PAYS OUT  8 @ \$100.00\$800.00  4 @ \$100.00\$400.00  6 @ \$50.00\$200.00  6 @ \$50.00\$55.00  220 @ \$2.00\$440.00                                                           | FORM QU50<br>2,559 cards @ \$1.0 | PAYS OUTIDEAL PROFIT     | 18 POSTINGS                                                       | 74.39% payback<br>Win Ratio: 1 in 92.9<br>4 sets per case                                           | PAYS OUT  8 @ \$510.00\$800.00  4 @ \$5100.00\$400.00  6 @ \$51.00\$300.00  6 @ \$50.00\$300.00  6 @ \$50.00\$300.00                                                                                                                           | @<br><b>\$</b> 1                 | PAYS OUTIDEAL PROFIT                   | 18 POSTINGS | 75.02% payback<br>Win Ratio: 1 in 8.9<br>4 sets per case                             | PAYS OUT  8 @ \$100.00\$800.00  4 @ \$50.00\$200.00  4 @ \$50.00\$200.00  70 @ \$50.00\$50.00  320 @ \$1.00\$320.00                                                                                          | @<br>\$1                         | PAYS OUTIDEAL PROFIT   | 17 POSTINGS | 75.19% payback<br>Win Ratio: 1 in 13.0<br>4 sets per case                              | PAYS OUT  8 @ \$100.00 4 @ \$510.00 520.00 4 @ \$25.00 520.00 210 @ \$25.00 520.00 520.00 520.00 520.00 520.00 520.00                                                                                                                                                                                                                                                                                                                                                                                                                                                                                                                                                                                                                                                                                                                                                                                                                                                                                                                                                                                                                                                                                                                                                                                                                                                                                                                                                                                                                                                                                                                                                                                                                                                                                                                                                                                                                                                                                                                                                                                                          | (8)                                 | , |
| \$2,010.00<br>\$549.00 | 196 @ \$2.00 \$392.00                                            | MULTIPLE WINNERS 3 @ \$152.00 \$456. 1 @ \$105.00 \$105. 5 @ \$104.00 \$520. 1 @ \$109.00 \$109. 1 @ \$109.00 \$300. 1 @ \$54.00 \$300. 1 @ \$50.00 \$300. 1 @ \$50.00 \$300. | \$1.00 per card<br>00\$2,559.00  | IT\$2,350.00             |                                                                   |                                                                                                     | MULTIPLE WINNERS 3 @\$300.00\$900.00 2 @\$150.00\$390.00 10 @\$100.00\$1000.00 3 @ \$50.00\$150.00                                                                                                                                             | \$1.00 per card<br>.00\$3,159.00 | T\$2,370.00                            |             | @ \$52.00\$52.0<br>@ \$50.00\$100.0<br>@ \$4.00\$20.0<br>@ \$1.00\$281.0             | MULTIPLE WINNERS  1 @ \$255.00 . \$255.00  1 @ \$255.00 . \$255.00  1 @ \$202.00 \$222.00  1 @ \$105.00 \$123.00  6 @ \$115.00 \$163.00  3 @ \$103.00 \$132.00  1 @ \$103.00 \$135.00  1 @ \$103.00 \$135.00 | \$1.00 per card .00\$3,159.00    | \$2,315.00<br>\$764.00 |             | \$40.0<br>\$40.0<br>\$364.0                                                            | MULTIPLE WINNERS 2 08 28 28 28 28 28 28 28 28 28 28 28 28 28                                                                                                                                                                                                                                                                                                                                                                                                                                                                                                                                                                                                                                                                                                                                                                                                                                                                                                                                                                                                                                                                                                                                                                                                                                                                                                                                                                                                                                                                                                                                                                                                                                                                                                                                                                                                                                                                                                                                                                                                                                                                   | \$1.00 per card<br>\$1.00\$3,079.00 | - |
|                        |                                                                  |                                                                                                                                                                               |                                  | PAYS OUTIDEAL PROFIT     | 18 POSTINGS                                                       | 75.3% payback<br>Win Ratio: 1 in 9.8<br>3 sets per case                                             | FAYS OUT  6 @\$100.00\$600.00  6 @\$100.00\$600.00  12 @\$75.00\$900.00  12 @\$\$11.00\$600.00  390 @\$\$11.00\$390.00                                                                                                                         | @<br>\$1                         | PAYS OUTIDEAL PROFIT                   | 43 POSTINGS | 84.99% payback<br>Win Ratio: 1 in 9.3<br>4 sets per case                             | PAYS OUT  8 @\$200 00. \$1600.00  8 @\$500 00\$800.00  8 @\$50.00\$400.00  77 @\$50.00\$702.00  111 @\$4.00\$444.00  118 @\$4.00\$4472.00                                                                    | FORM QU43<br>2,599 cards @ \$2   | PAYS OUTIDEAL PROFIT   | 17 POSTINGS | 70.85% payback<br>Win Ratio: 1 in 9.7<br>4 sets per case                               | \$555<br>\$250<br>\$550<br>\$550<br>\$550                                                                                                                                                                                                                                                                                                                                                                                                                                                                                                                                                                                                                                                                                                                                                                                                                                                                                                                                                                                                                                                                                                                                                                                                                                                                                                                                                                                                                                                                                                                                                                                                                                                                                                                                                                                                                                                                                                                                                                                                                                                                                      | FORM QU39<br>3,159 cards @ \$1      |   |
|                        |                                                                  |                                                                                                                                                                               |                                  |                          | © \$50.00\$100<br>© \$50.00\$100<br>© \$2.00\$38<br>© \$1.00\$342 | @\$112.00\$112<br>@\$102.00\$101<br>@\$101.00\$101<br>@\$101.00\$200<br>\$83.00\$83<br>@\$83.00\$83 | MULTIPLE WINNERS  1 @ \$500.00 1 @ \$300.00 1 @ \$300.00 1 @ \$300.00 1 @ \$200.00 1 @ \$220.00 1 @ \$220.00 1 @ \$172.00 1 @ \$172.00 1 @ \$172.00 1 @ \$172.00 1 @ \$172.00 1 @ \$172.00 1 @ \$172.00 1 @ \$172.00 1 @ \$172.00 1 @ \$172.00 | \$1.00 per \$4,2                 | OUT\$4,418.00<br>PROFIT\$780.00        |             | @ \$26.00\$442<br>@ \$16.00\$300<br>@ \$12.00\$300<br>@ \$8.00\$128<br>@ \$4.00\$396 | MULTIPLE WINNERS 2 @\$250 00\$100 00 6 @\$200 00\$1200 00 1 @\$150 00\$710 00 7 @\$100 00\$700 00 1 @\$50 00\$56 00 1 @\$50 00\$56 00 3 @\$52 00\$56 00 5 @\$\$50 00\$55 00                                  | \$2.00 p                         | \$2,238.00<br>\$921.00 |             | @ \$20.00\$20<br>@ \$21.00\$1<br>@ \$11.00\$1<br>\$6.00\$6<br>@ \$2.00\$2<br>\$1.00\$2 |                                                                                                                                                                                                                                                                                                                                                                                                                                                                                                                                                                                                                                                                                                                                                                                                                                                                                                                                                                                                                                                                                                                                                                                                                                                                                                                                                                                                                                                                                                                                                                                                                                                                                                                                                                                                                                                                                                                                                                                                                                                                                                                                |                                     |   |