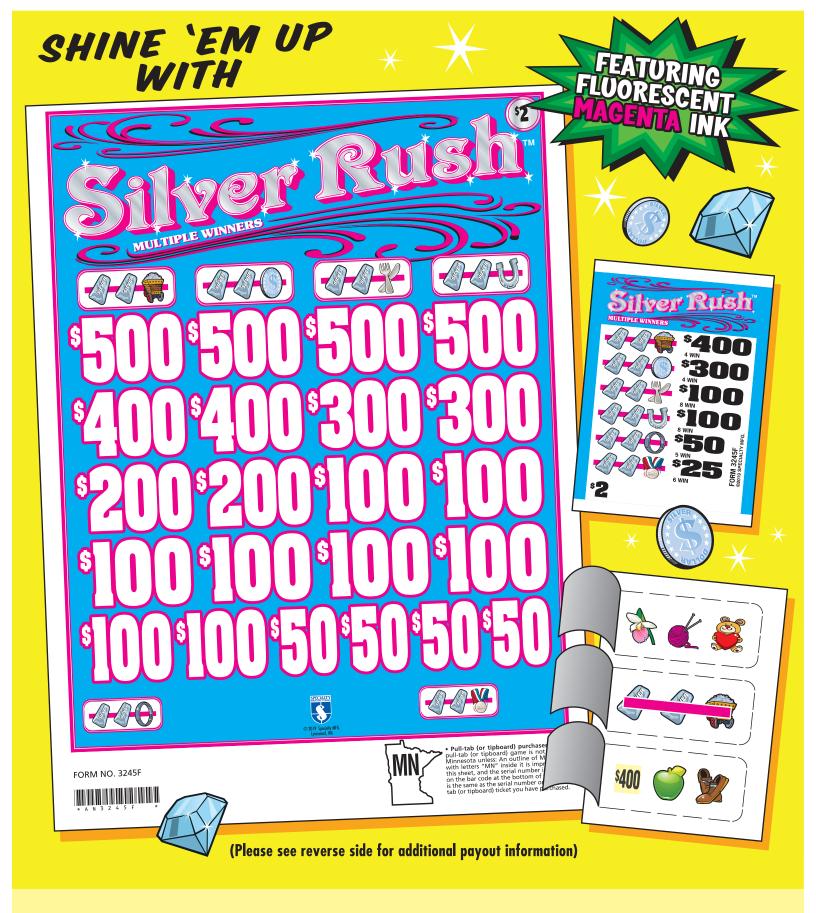

## SILVER RUSH™

| <b>FORM 3239F</b>                                                                                                                                  | \$1.00 per card                                                                                                                                                                                                                                                                            |
|----------------------------------------------------------------------------------------------------------------------------------------------------|--------------------------------------------------------------------------------------------------------------------------------------------------------------------------------------------------------------------------------------------------------------------------------------------|
| 3,080 cards @ \$1.                                                                                                                                 | .00\$3,080.00                                                                                                                                                                                                                                                                              |
| PAYS OUT<br>8 @\$100.00\$800.00<br>8 @\$100.00\$800.00<br>4 @\$50.00\$200.00<br>3 @\$25.00\$75.00<br>4 @\$5.00\$20.00<br>210 @\$2.00\$420.00       | MULTIPLE WINNERS<br>2 @\$204.00\$408.00<br>1 @\$154.00\$154.00<br>1 @\$154.00\$154.00<br>2 @\$104.00\$208.00<br>2 @\$102.00\$204.00<br>5 @\$100.00\$204.00                                                                                                                                 |
| 75.16% payback<br>Win Ratio: 1 in 13.0<br>5 sets per case                                                                                          | 5 @\$100.00\$500.00<br>3 @ \$54.00\$162.00<br>1 @ \$5.00\$5.00<br>5 @ \$4.00\$20.00<br>181 @ \$2.00\$362.00                                                                                                                                                                                |
| 17 POSTINGS                                                                                                                                        |                                                                                                                                                                                                                                                                                            |
| PAYS OUT<br>Ideal profit                                                                                                                           | \$2,315.00<br>\$765.00                                                                                                                                                                                                                                                                     |
| <b>FORM 3242F</b>                                                                                                                                  | \$1.00 per card                                                                                                                                                                                                                                                                            |
|                                                                                                                                                    | 00\$3,160.00                                                                                                                                                                                                                                                                               |
| PAYS OUT                                                                                                                                           | MULTIPLE WINNERS                                                                                                                                                                                                                                                                           |
| 8 @ \$100.00 \$800.00<br>4 @ \$100.00 \$400.00<br>4 @ \$100.00 \$400.00<br>8 @ \$50.00 \$400.00<br>8 @ \$25.00 \$200.00<br>8 @ \$25.00 \$200.00    | 6 @\$200.00\$1200.00<br>10 @\$100.00\$1000.00<br>4 @ \$50.00\$200.00                                                                                                                                                                                                                       |
| 75.95% payback<br>Win Ratio: 1 in 79.0<br>5 sets per case                                                                                          |                                                                                                                                                                                                                                                                                            |
| 20 POSTINGS                                                                                                                                        |                                                                                                                                                                                                                                                                                            |
| PAYS OUT<br>Ideal profit                                                                                                                           | \$2,400.00<br>\$760.00                                                                                                                                                                                                                                                                     |
| FORM 3245F                                                                                                                                         | \$2.00 per card                                                                                                                                                                                                                                                                            |
| 3,200 cards @ \$2.                                                                                                                                 |                                                                                                                                                                                                                                                                                            |
| PAYS OUT<br>4 @\$400.00\$1600.00<br>4 @\$300.00\$1200.00<br>8 @\$100.00\$800.00<br>8 @\$100.00\$800.00<br>5 @\$50.00\$250.00<br>6 @\$25.00\$150.00 | MULTIPLE WINNERS           4         @\$500.00\$2000.00           2         @\$400.00\$800.00           2         @\$200.00\$800.00           2         @\$200.00\$800.00           2         @\$200.00\$800.00           8         @\$100.00\$800.00           4         @\$50.00\$200.00 |
| 75% payback<br>Win Ratio: 1 in 91.4<br>5 sets per case                                                                                             |                                                                                                                                                                                                                                                                                            |
| 22 POSTINGS                                                                                                                                        |                                                                                                                                                                                                                                                                                            |
| PAYS OUT                                                                                                                                           | \$4.800.00                                                                                                                                                                                                                                                                                 |