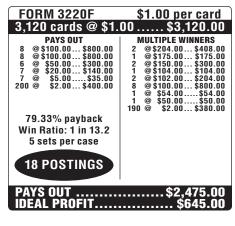

FORM NO. 3226F 













(Please see reverse side for additional payout information)





## **GOT DIAMONDS™**











| FORM 3223F                                                                                                                                                                          | \$1.00 per card                                                                                    |
|-------------------------------------------------------------------------------------------------------------------------------------------------------------------------------------|----------------------------------------------------------------------------------------------------|
| 3,160 cards @ \$1.                                                                                                                                                                  | 00 \$3,160.00