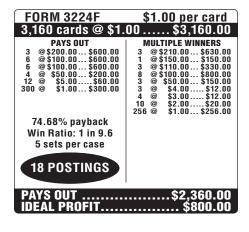

$100.00\$400.00 6 @\$50.00\$300.00 6 @\$50.00\$300.00 6 @\$50.00\$150.00  74.37% payback Win Ratio: 1 in 92.9 5 sets per case | MULTIPLE WINNERS 3 @\$300.00\$900.00 2 @\$150.00\$300.00 10 @\$100.00\$1000.00 3 @ \$50.00\$150.00 |
| 18 POSTINGS                                                                                                                                                                         |                                                                                                    |
| PAYS OUT\$2,350.00 IDEAL PROFIT\$810.00                                                                                                                                             |                                                                                                    |







| FORM 3227F                                                                                                                                                                                          | \$2.00 per card                                                                                                                                                                                                                                                                                                                                            |
|-----------------------------------------------------------------------------------------------------------------------------------------------------------------------------------------------------|----------------------------------------------