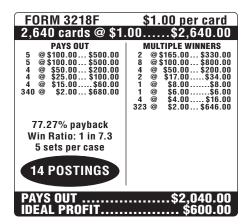

| FORM 3227F                                                                                                                                                                                          | \$2.00 per card                                                                                                                                                                                                                                                                                                                                            |
|-----------------------------------------------------------------------------------------------------------------------------------------------------------------------------------------------------|------------------------------------------------------------------------------------------------------------------------------------------------------------------------------------------------------------------------------------------------------------------------------------------------------------------------------------------------------------|
| 3,360 cards @ \$2                                                                                                                                                                                   | .00\$6,720.00                                                                                                                                                                                                                                                                                                                                              |
| PAYS OUT  4 @\$500.00.\$2000.00  4 @\$300.00.\$1200.00  4 @\$100.00.\$400.00  12 @\$50.00.\$600.00  8 @\$25.00.\$200.00  254 @\$4.00.\$1016.00  80.6% payback Win Ratio: 1 in 11.8  5 sets per case | MULTIPLE WINNERS  4 @\$500.00 .\$2000.00  1 @\$450.00 .\$450.00  1 @\$450.00 .\$450.00  1 @\$350.00 .\$350.00  1 @\$350.00 .\$350.00  1 @\$250.00 .\$200.00  1 @\$250.00 .\$200.00  1 @\$150.00 .\$100.00  4 @\$50.00 .\$200.00  2 @\$16.00 .\$32.00  2 @\$16.00 .\$32.00  2 @\$16.00 .\$32.00  2 @\$4.00 .\$32.00  2 @\$4.00 .\$32.00  2 @\$8.00 .\$34.00 |
| PAYS OUT\$5,416.00                                                                                                                                                                                  |                                                                                                                                                                                                                                                                                                                                                            |
| IDEAL PROFIT\$1,304.00                                                                                                                                                                              |                                                                                                                                                                                                                                                                                                                                                            |