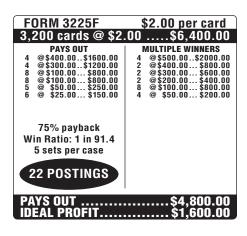

00.00\$400.00 6 @\$50.00\$300.00 6 @\$50.00\$300.00 6 @\$50.00\$150.00  74.37% payback Win Ratio: 1 in 92.9 5 sets per case | MULTIPLE WINNERS 3 @\$300.00\$900.00 2 @\$150.00\$300.00 10 @\$100.00\$1000.00 3 @ \$50.00\$150.00 |
| 18 POSTINGS                                                                                                                                                                         |                                                                                                    |
| PAYS OUT\$2,350.00 IDEAL PROFIT\$810.00                                                                                                                                             |                                                                                                    |







| FORM 3227F                                                                                                                                                                                          | \$2.00 per card                                                                                                                                                                                                                                                                                                                                            |
|-----------------------------------------------------------------------------------------------------------------------------------------------------------------------------------------------------|------------------------------------------------