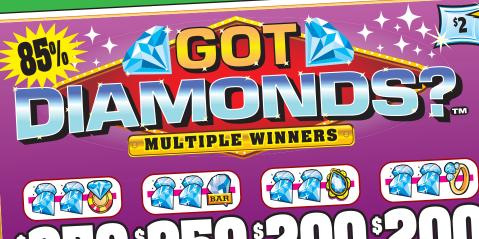

## **GOT DIAMONDS™**

| FORM 3223F                                                                                                                                                                          | \$1.00 per card                                                                                    |
|-------------------------------------------------------------------------------------------------------------------------------------------------------------------------------------|----------------------------------------------------------------------------------------------------|
| 3,160 cards @ \$1.                                                                                                                                                                  | 00 \$3,160.00                                                                                      |
| PAYS OUT  8 @\$100.00\$800.00 4 @\$100.00\$400.00 4 @\$100.00\$400.00 6 @\$50.00\$300.00 6 @\$50.00\$300.00 6 @\$50.00\$150.00  74.37% payback Win Ratio: 1 in 92.9 5 sets per case | MULTIPLE WINNERS 3 @\$300.00\$900.00 2 @\$150.00\$300.00 10 @\$100.00\$1000.00 3 @ \$50.00\$150.00 |
| 18 POSTINGS                                                                                                                                                                         |                                                                                                    |
| PAYS OUT\$2,350.00 IDEAL PROFIT\$810.00                                                                                                                                             |                                                                                                    |