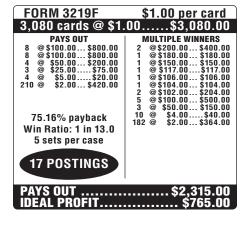

FORM NO. 3226F 













(Please see reverse side for additional payout information)





## **GOT DIAMONDS™**











| FORM 3223F                                                                                                                                                                          | \$1.00 per card                                                                                    |
|-------------------------------------------------------------------------------------------------------------------------------------------------------------------------------------|----------------------------------------------------------------------------------------------------|
| 3,160 cards @ \$1.                                                                                                                                                                  | 00 \$3,160.00