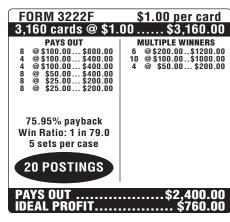

FORM NO. 3226F 













(Please see reverse side for additional payout information)





## **GOT DIAMONDS™**











| FORM 3223F                                                                                                                                                                          | \$1.00 per card                                                                                    |
|-------------------------------------------------------------------------------------------------------------------------------------------------------------------------------------|----------------------------------------------------------------------------------------------------|
| 3,160 cards @ \$1.                                                                                                                                                                  | 00 \$3,160.00