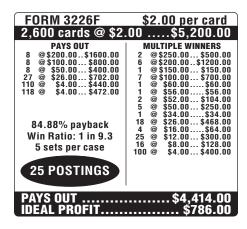

.00\$400.00 6 @\$50.00\$300.00 6 @\$50.00\$300.00 6 @\$50.00\$150.00  74.37% payback Win Ratio: 1 in 92.9 5 sets per case | MULTIPLE WINNERS 3 @\$300.00\$900.00 2 @\$150.00\$300.00 10 @\$100.00\$1000.00 3 @ \$50.00\$150.00 |
| 18 POSTINGS                                                                                                                                                                         |                                                                                                    |
| PAYS OUT\$2,350.00 IDEAL PROFIT\$810.00                                                                                                                                             |                                                                                                    |







| FORM 3227F                                                                                                                                                                                          | \$2.00 per card                                                                                                                                                                                                                                                                                                                                            |
|-----------------------------------------------------------------------------------------------------------------------------------------------------------------------------------------------------|--------------------------------------------------