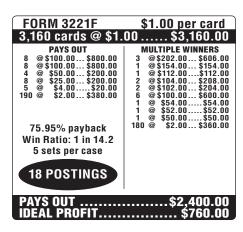

FORM NO. 3226F 













(Please see reverse side for additional payout information)





## **GOT DIAMONDS™**











| FORM 3223F                                                                                                                                                                          | \$1.00 per card                                                                                    |
|-------------------------------------------------------------------------------------------------------------------------------------------------------------------------------------|----------------------------------------------------------------------------------------------------|
| 3,160 cards @ \$1.                                                                                                                                                                  | 00 \$3,160.00