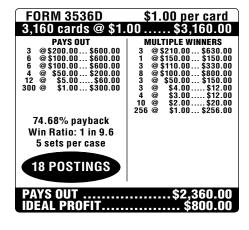

Featuring EZ Check and Pay-rite for payout protection.





## **IN THE HUDDLE™**

















| FORM 3538D<br>2,600 cards @ \$2.                                                                                                        | \$2.00 per card<br>.00\$5,200.00                                                                                                                         |
|-----------------------------------------------------------------------------------------------------------------------------------------|----------------------------------------------------------------------------------------------------------------------------------------------------------|
| PAYS OUT  8 @\$200.00.\$1600.00  8 @\$100.00\$800.00  8 @\$50.00\$400.00  27 @\$26.00\$702.00  110 @\$4.00\$440.00  118 @\$4.00\$472.00 | MULTIPLE WINNERS 2 @\$250.00\$500.00 6 @\$200.00\$1200.00 1 @\$150