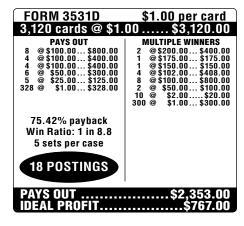

| FORM 3539D<br>3,360 cards @ \$2                                                                                                                                                                       | \$2.00 per card<br>.00\$6,720.00                                                                                                                                                                                                                                                                                        |
|-------------------------------------------------------------------------------------------------------------------------------------------------------------------------------------------------------|-------------------------------------------------------------------------------------------------------------------------------------------------------------------------------------------------------------------------------------------------------------------------------------------------------------------------|
| PAYS OUT  4 @\$500.00.\$2000.00  4 @\$300.00.\$1200.00  4 @\$100.00.\$400.00  12 @\$50.00.\$600.00  8 @\$25.00.\$200.00  254 @\$4.00.\$1016.00   80.6% payback  Win Ratio: 1 in 11.8  5 sets per case | MULTIPLE WINNERS  4 @\$500.00. \$2000.00  1 @\$450.00. \$450.00  1 @\$450.00. \$450.00  1 @\$350.00. \$350.00  1 @\$350.00. \$350.00  1 @\$250.00. \$250.00  1 @\$250.00. \$250.00  1 @\$250.00. \$150.00  4 @\$50.00. \$100.00  4 @\$50.00. \$200.00  2 @\$16.00. \$200.00  2 @\$16.00. \$240.00  12 @\$8.00. \$240.00 |
| 16 POSTINGS                                                                                                                                                                                           |                                                                                                                                                                                                                                                                                                                         |
| PAYS OUT\$5,416.00<br>IDEAL PROFIT\$1,304.00                                                                                                                                                          |                                                                                                                                                                                                                                                                                                                         |