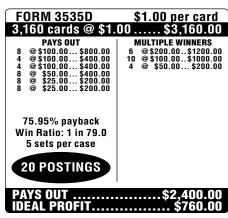

Featuring EZ Check and Pay-rite for payout protection.





## **IN THE HUDDLE™**

















| FORM 3538D<br>2,600 cards @ \$2.                                                                                                        | \$2.00 per card<br>.00\$5,200.00                                                                                                                         |
|-----------------------------------------------------------------------------------------------------------------------------------------|----------------------------------------------------------------------------------------------------------------------------------------------------------|
| PAYS OUT  8 @\$200.00.\$1600.00  8 @\$100.00\$800.00  8 @\$50.00\$400.00  27 @\$26.00\$702.00  110 @\$4.00\$440.00  118 @\$4.00\$472.00 | MULTIPLE WINNERS 2 @\$250.00\$500.00 6 @\$200.00\$1200.00 1 @\$1