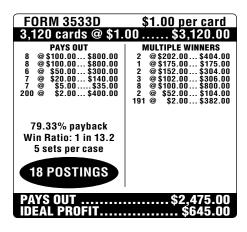

Featuring EZ Check and Pay-rite for payout protection.





## **IN THE HUDDLE™**

















| FORM 3538D<br>2,600 cards @ \$2.                                                                                                        | \$2.00 per card<br>.00\$5,200.00                                                                                                                         |
|-----------------------------------------------------------------------------------------------------------------------------------------|----------------------------------------------------------------------------------------------------------------------------------------------------------|
| PAYS OUT  8 @\$200.00.\$1600.00  8 @\$100.00\$800.00  8 @\$50.00\$400.00  27 @\$26.00\$702.00  110 @\$4.00\$440.00  118 @\$4.00\$472.00 | MULTIPLE WINNERS 2 @\$250.00\$500.00 6 @\$200.00\$1200.00 1