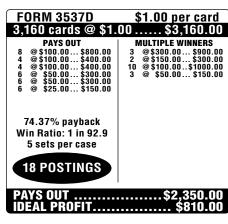

Featuring EZ Check and Pay-rite for payout protection.





## **IN THE HUDDLE™**

















| FORM 3538D<br>2,600 cards @ \$2.                                                                                                        | \$2.00 per card<br>.00\$5,200.00                                                                                                                         |
|-----------------------------------------------------------------------------------------------------------------------------------------|----------------------------------------------------------------------------------------------------------------------------------------------------------|
| PAYS OUT  8 @\$200.00.\$1600.00  8 @\$100.00\$800.00  8 @\$50.00\$400.00  27 @\$26.00\$702.00  110 @\$4.00\$440.00  118 @\$4.00\$472.00 | MULTIPLE WINNERS 2 @\$250.00\$500.00 6 @\$200.00\$1200.00 1 @\$150.0