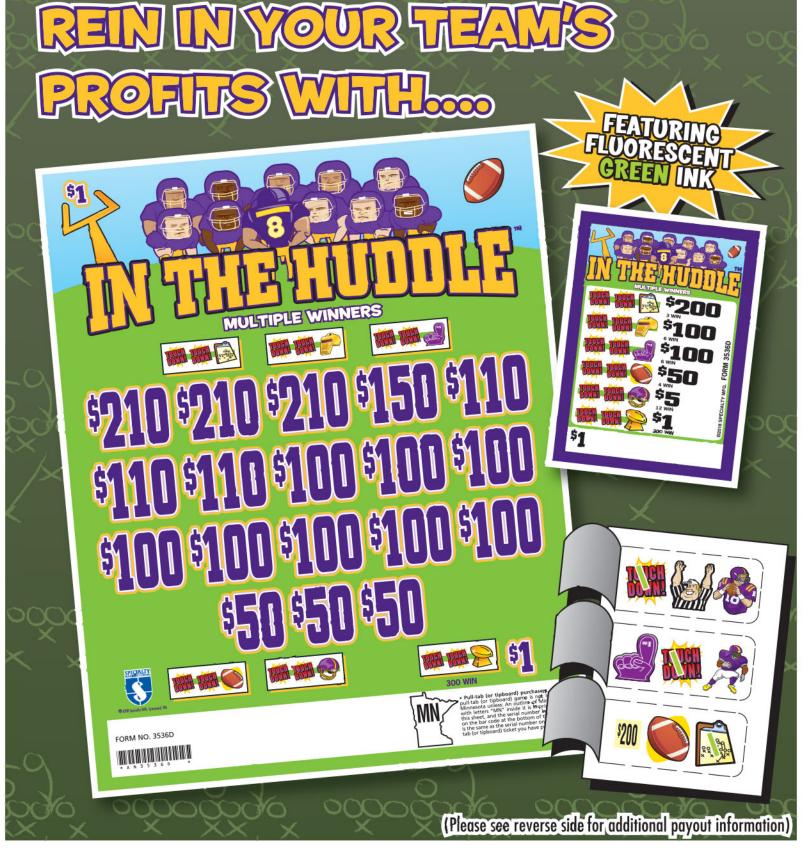

Featuring EZ Check and Pay-rite for payout protection.





## **IN THE HUDDLE™**

















| FORM 3538D<br>2,600 cards @ \$2.                                                                                                        | \$2.00 per card<br>.00\$5,200.00                                                                                                                         |
|-----------------------------------------------------------------------------------------------------------------------------------------|----------------------------------------------------------------------------------------------------------------------------------------------------------|
| PAYS OUT  8 @\$200.00.\$1600.00  8 @\$100.00\$800.00  8 @\$50.00\$400.00  27 @\$26.00\$702.00  110 @\$4.00\