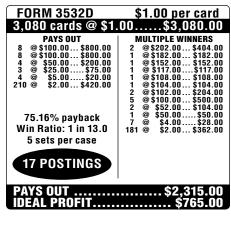

| FORM 3541D                                                                                                                        | \$2.00 per card                                                                                                                                |
|-----------------------------------------------------------------------------------------------------------------------------------|------------------------------------------------------------------------------------------------------------------------------------------------|
| 3,200 cards @ \$2                                                                                                                 | .00\$6,400.00                                                                                                                                  |
| PAYS OUT 4 @\$400.00\$1600.00 4 @\$300.00\$1200.00 8 @\$100.00\$800.00 5 @\$5100.00\$800.00 5 @\$55.00\$250.00 6 @\$25.00\$150.00 | MULTIPLE WINNERS 4 @\$500.00.\$2000.00 2 @\$400.00.\$800.00 2 @\$300.00.\$600.00 2 @\$200.00.\$400.00 8 @\$100.00.\$800.00 4 @\$50.00.\$200.00 |
| 75% payback<br>Win Ratio: 1 in 91.4<br>5 sets per case                                                                            |                                                                                                                                                |
| 22 POSTINGS                                                                                                                       |                                                                                                                                                |
| PAYS OUT\$4,800.00 IDEAL PROFIT\$1,600.00                                                                                         |                                                                                                                                                |