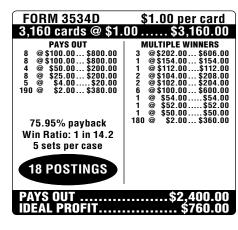

Featuring EZ Check and Pay-rite for payout protection.





## **IN THE HUDDLE™**

















| FORM 3538D<br>2,600 cards @ \$2.                                                                                                        | \$2.00 per card<br>.00\$5,200.00                                                                                                                         |
|-----------------------------------------------------------------------------------------------------------------------------------------|----------------------------------------------------------------------------------------------------------------------------------------------------------|
| PAYS OUT  8 @\$200.00.\$1600.00  8 @\$100.00\$800.00  8 @\$50.00\$400.00  27 @\$26.00\$702.00  110 @\$4.00\$440.00  118 @\$4.00\$472.00 | MULTIPLE WINNERS 2 @\$250.00\$500.00 6 @\$200.00\$1200.00 1 @\