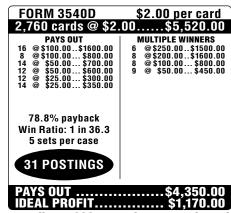

|
| PAYS OUT\$5,416.00<br>IDEAL PROFIT\$1,304.00                                                                                                                                                          |                                                                                                                                                                                                                                                                                                                         |



| FORM 3541D                                                                                                                        | \$2.00 per card                                                                                                                                |
|-----------------------------------------------------------------------------------------------------------------------------------|------------------------------------------------------------------------------------------------------------------------------------------------|
| 3,200 cards @ \$2                                                                                                                 | .00\$6,400.00