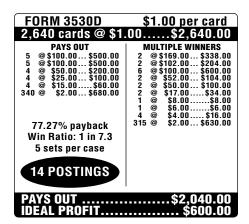

## **IN THE HUDDLE™**

| FORM 3538D<br>2,600 cards @ \$2.                                                                                                        | \$2.00 per card<br>.00\$5,200.00                                                                                                                         |
|-----------------------------------------------------------------------------------------------------------------------------------------|----------------------------------------------------------------------------------------------------------------------------------------------------------|
| PAYS OUT  8 @\$200.00.\$1600.00  8 @\$100.00\$800.00  8 @\$50.00\$400.00  27 @\$26.00\$702.00  110 @\$4.00\$440.00  118 @\$4.00\$472.00 | MULTIPLE WINNERS 2 @\$250.00\$500.00 6 @\$200.00\$1200.00 1 @\$150.00\$150.00 7 @\$100.00\$700.00 1 @\$56.00\$56.00 2 @\$52.00\$104.00 5 @\$52.00\$24.00 |
| 84.88% payback<br>Win Ratio: 1 in 9.3<br>5 sets per case                                                                                | 18 @ \$26.00 \$468.00<br>4 @ \$16.00 \$64.00<br>25 @ \$12.00 \$300.00<br>16 @ \$8.00 \$128.00<br>100 @ \$4.00 \$400.00                                   |
| 25 POSTINGS  PAYS OUT\$4,414.00 IDEAL PROFIT\$786.00                                                                                    |                                                                                                                                                          |