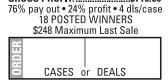

GROSS PROFIT: .....\$710.00

| DON'T KNOW JA<br>Takes In: 2800 @ |                 |        |
|-----------------------------------|-----------------|--------|
| Pays Out:                         |                 | 000 00 |
| 4 Win @ \$ 50.00                  |                 |        |
| 4 Win @ \$ 50.00                  | )\$             | 200.00 |
| 4 Win @ \$ 50.00                  | )\$             | 200.00 |
| 5 Win @ \$ 25.00                  | )\$             | 125.00 |
| 6 Win @ \$ 25.00                  |                 |        |
| 6 Win @ \$ 25.00                  |                 |        |
| Combinations:                     |                 |        |
| 4 Win @ \$100.00                  | )\$             | 400.00 |
| 3 Win @ \$ 75.00                  | )\$             | 225.00 |
| 8 Win @ \$ 50.00                  | )\$             | 400.00 |
| <b>TOTAL PAY OUT:</b>             | \$1             | 025.00 |
| <b>GROSS PROFIT:.</b>             | S               | 375.00 |
| 73% pay out • 27                  | % profit • 6 dl | s/case |
| 15 POSTE                          | D WINNERS       |        |
| \$165 Maxir                       | num Last Sal    | е      |