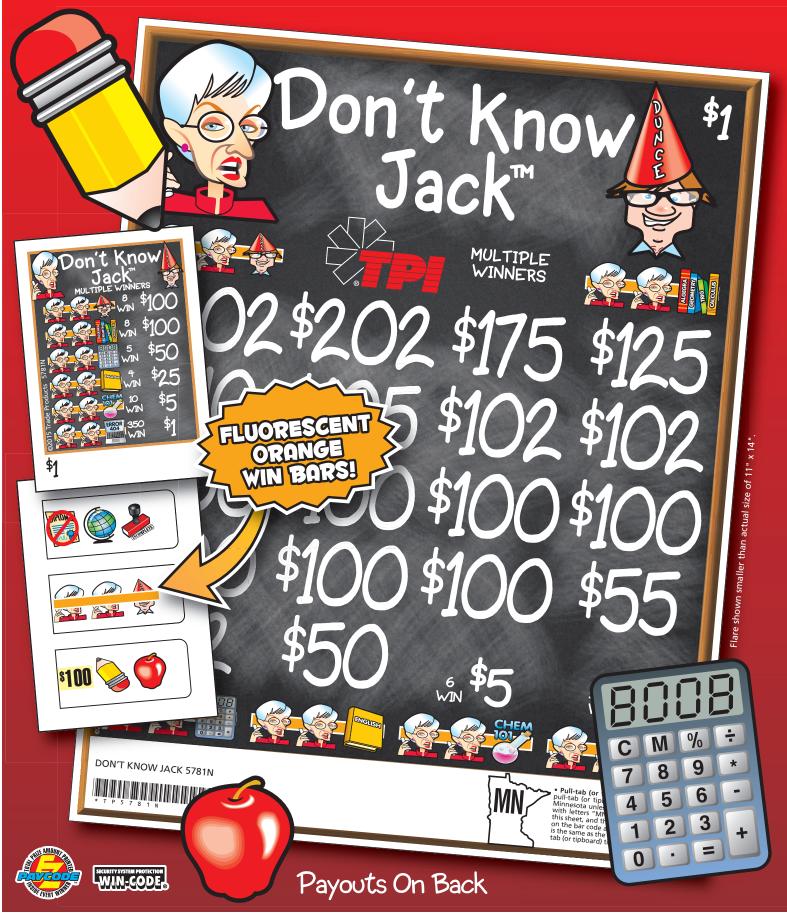

| <b>DON'T KNOW JACK / \$1 / No. 5781N</b> Takes In: 3120 @ 1.00\$3120.00 Pays Out: |
|-----------------------------------------------------------------------------------|
| 8 Win @ \$100.00\$800.00                                                          |
| 8 Win @ \$100.00\$800.00<br>5 Win @ \$ 50.00\$250.00                              |
| 4 Win @ \$ 25.00\$100.00                                                          |
| 10 Win @ \$ 5.00\$ 50.00                                                          |
| 350 Win @ \$ 1.00\$350.00                                                         |
| Combinations:                                                                     |
| 2 Win @ \$202.00\$404.00                                                          |
| 1 Win @ \$175.00\$175.00                                                          |
| 1 Win @ \$125.00\$125.00                                                          |
| 1 Win @ \$110.00\$110.00                                                          |
| 1 Win @ \$105.00\$105.00                                                          |
| 2 Win @ \$102.00\$204.00                                                          |
| 7 Win @ \$100.00\$700.00                                                          |
| 1 Win @ \$ 55.00\$ 55.00                                                          |
| 1 Win @ \$ 52.00\$ 52.00                                                          |
| 1 Win @ \$ 50.00\$ 50.00                                                          |
| 1 Win @ \$ 10.00\$ 10.00                                                          |
| 4 Win @ \$ 5.00\$ 20.00                                                           |
| 20 Win @ \$ 2.00\$ 40.00                                                          |
| 300 Win @ \$ 1.00\$300.00                                                         |
| TOTAL PAY OUT:\$2350.00<br>GROSS PROFIT:\$770.00                                  |
| 75% pay out • 25% profit • 4 dls/case                                             |
| 18 POSTED WINNERS                                                                 |
| \$302 Maximum Last Sale                                                           |
| #552 Maximali Edot Odio                                                           |