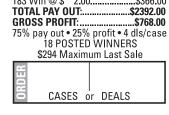

3 Win @ \$202.00.....\$606.00 1 Win @ \$150.00.....\$150.00 2 Win @ \$104.00.....\$208.00

4 Win @ \$102.00.....\$408.00 5 Win @ \$100.00.....\$500.00

1 Win @ \$ 54.00.....\$ 54.00

8 Win @ \$100.00.....

Pays Out:

Combinations:

|       | \$302 Maximum Last Sale |
|-------|-------------------------|
| ORDER | CASES or DEALS          |

| DON'T KNOW JACK / \$1 / I  |           |
|----------------------------|-----------|
| Takes In: 3080 @ 1.00      | \$3080.00 |
| Pays Out: 8 Win @ \$100.00 | ¢000 00   |
| 0 WIII @ \$100.00          | 00.000    |
| 8 Win @ \$100.00           | \$0UU.UU  |
| 4 Win @ \$ 50.00           |           |
| 4 Win @ \$ 50.00           |           |
| 10 Win @ \$ 5.00           |           |
| 320 Win @ \$ 1.00          | \$320.00  |
| Combinations:              |           |
| 1 Win @ \$255.00           |           |
| 1 Win @ \$205.00           | \$205.00  |
| 1 Win @ \$202.00           | \$202.00  |
| 1 Win @ \$155.00           | \$155.00  |
| 6 Win @ \$105.00           | \$630.00  |
| 4 Win @ \$104.00           | \$416.00  |
| 1 Win @ \$ 55.00           |           |
| 1 Win @ \$ 52.00           |           |
| 2 Win @ \$ 50.00           |           |
| 5 Win @ \$ 4.00            |           |
| 280 Win @ \$ 1.00          |           |
| TOTAL PAY OUT:             |           |
| GROSS PROFIT:              |           |