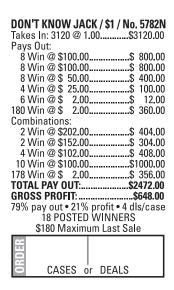

**DON'T KNOW JACK / \$1 / No. 5786N** Takes In: 3960 @ 1.00.....\$3960.00

4 Win @ \$250.00.....\$1000.00 4 Win @ \$100.00.....\$ 400.00

Pays Out:

| DON'T KNOW JACK / \$1 / No. 578              |      |
|----------------------------------------------|------|
| Takes In: 3160 @ 1.00\$3160<br>Pays Out:     | J.UU |
| 5 Win @ \$100.00\$50                         | 0.00 |
| 5 Win @ \$100.00\$50                         | 0.00 |
| 5 Win @ \$100.00\$50                         | 0.00 |
| 8 Win @ \$ 50.00\$40                         |      |
| 4 Win @ \$ 5.00\$ 2                          |      |
| 230 Win @ \$ 2.00\$46                        | 0.00 |
| Combinations:                                |      |
| 2 Win @ \$200.00\$40                         | 0.00 |
| 1 Win @ \$154.00\$15                         |      |
| 1 Win @ \$152.00\$15                         |      |
| 7 Win @ \$104.00\$72                         |      |
| 2 Win @ \$102.00\$20<br>2 Win @ \$100.00\$20 |      |
| 1 Win @ \$ 52.00\$ 5                         |      |
| 1 Win @ \$ 52.00 \$ 5                        |      |
| 4 Win @ \$ 5.00\$ 2                          |      |
| 4 Win @\$ 4.00\$ 1                           |      |
| 202 Win @ \$ 2.00\$40                        |      |
| TOTAL PAY OUT:\$2380                         |      |
| GROSS PROFIT:\$780                           | 0.00 |
| 75% pay out • 25% profit • 4 dls/c           | ase  |
| 17 POSTED WINNERS                            |      |
| \$306 Maximum Last Sale                      |      |
|                                              |      |