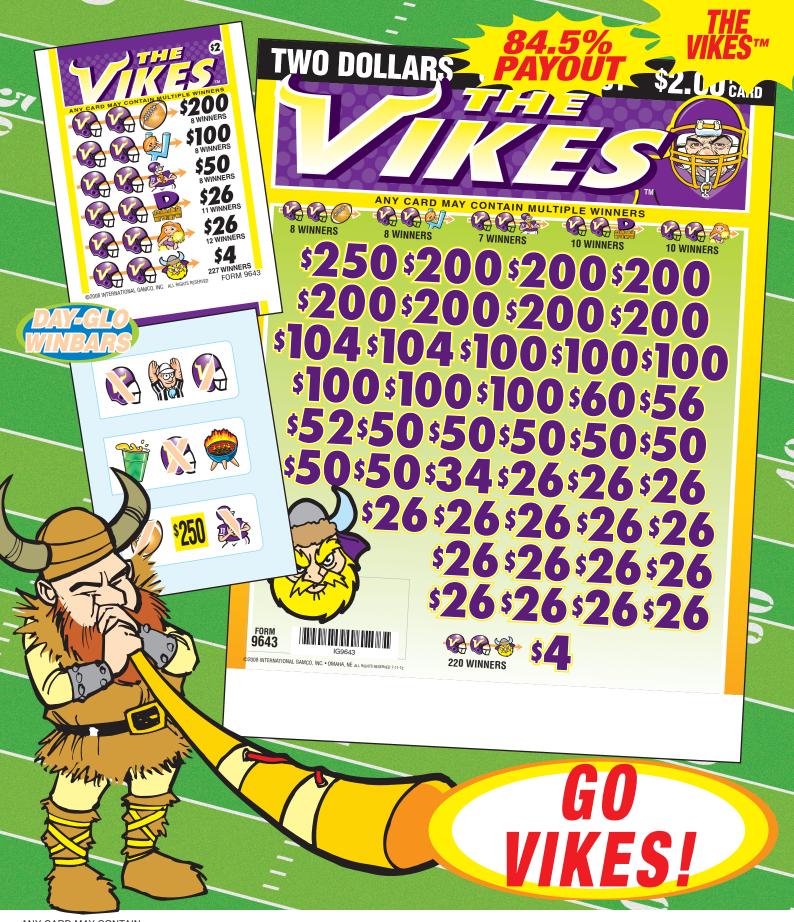

## ORDER-

CASES OR DEALS

7-10-12

| THE VIKE              | <u>S</u>   | 9643/\$2.00 |  |  |
|-----------------------|------------|-------------|--|--|
| TAKES IN: 2,5         | 48@ \$2.00 | \$5,096.00  |  |  |
|                       |            | \$1,600.00  |  |  |
| 8 @                   |            | 800.00      |  |  |
| 8 @                   |            | 400.00      |  |  |
| 11 @                  |            | 286.00      |  |  |
| 12 @                  |            | 312.00      |  |  |
| 227 @                 |            | 908.00      |  |  |
| EXTEN                 | IDED PA    | YOUT        |  |  |
| 1 @ 3                 |            | \$250.00    |  |  |
| 7 @                   |            | 1,400.00    |  |  |
| 2 @                   |            | 208.00      |  |  |
| 6 @                   |            | 600.00      |  |  |
| 1 @                   |            | 60.00       |  |  |
| 1 @                   |            | 56.00       |  |  |
| 1 @                   | 52.00      | 52.00       |  |  |
| 7 @                   |            | 350.00      |  |  |
| 1 @                   | 34.00      | 34.00       |  |  |
| 16 @                  |            | 416.00      |  |  |
| 1 @                   |            | 16.00       |  |  |
| 2 @                   |            | 24.00       |  |  |
| 210 @                 |            | 840.00      |  |  |
| Definite Payout       | 84.50%     | \$4,306.00  |  |  |
| GROSS PROFIT \$790.00 |            |             |  |  |