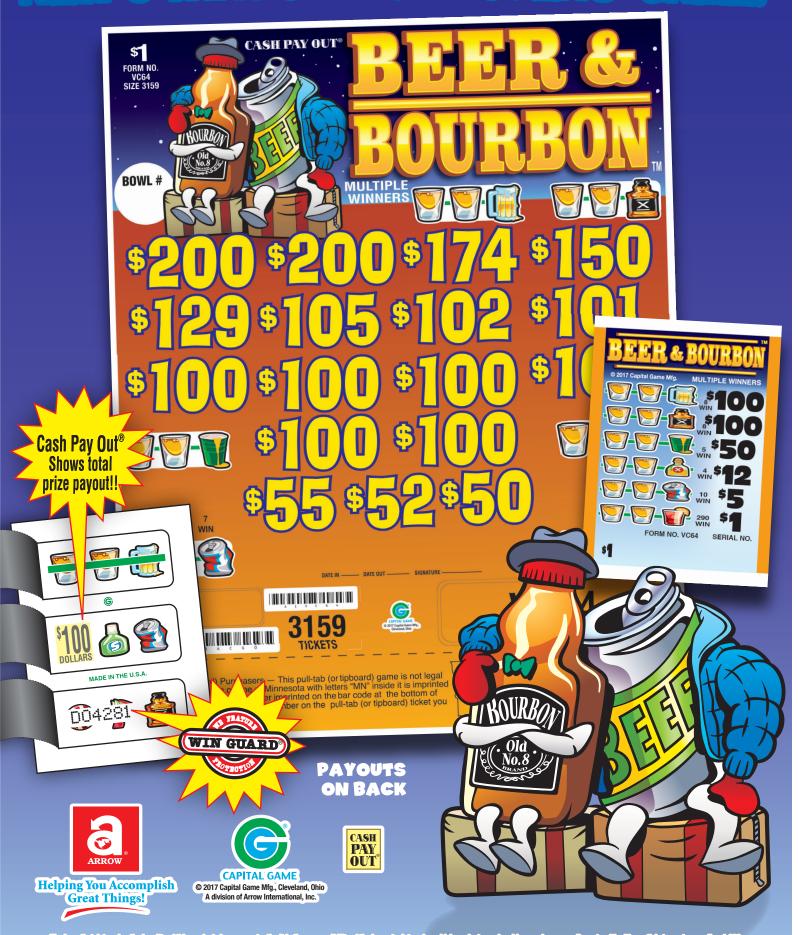

## BEER & BOURBON<sup>TM</sup>

| DELII & DOUIDON                                                                                                                                                                   |                                                                                                                                                                                                                                           |                                                                                                                                                                                                   |                                                                                                                                                                                                                                                                                                                                                                                                                                                                                    |                                                                                                                                                                                                       |                                                                                                                                                                                                                                              |
|-----------------------------------------------------------------------------------------------------------------------------------------------------------------------------------|-------------------------------------------------------------------------------------------------------------------------------------------------------------------------------------------------------------------------------------------|---------------------------------------------------------------------------------------------------------------------------------------------------------------------------------------------------|------------------------------------------------------------------------------------------------------------------------------------------------------------------------------------------------------------------------------------------------------------------------------------------------------------------------------------------------------------------------------------------------------------------------------------------------------------------------------------|-------------------------------------------------------------------------------------------------------------------------------------------------------------------------------------------------------|----------------------------------------------------------------------------------------------------------------------------------------------------------------------------------------------------------------------------------------------|
| FORM VC60<br>3.159 cards @ \$1                                                                                                                                                    | \$1.00 per card<br>.00\$3,159.00                                                                                                                                                                                                          | FORM VC61<br>2.559 cards @ \$1                                                                                                                                                                    | \$1.00 per card<br>.00\$2,559.00                                                                                                                                                                                                                                                                                                                                                                                                                                                   | FORM VC62<br>2,999 cards @ \$1.                                                                                                                                                                       | \$1.00 per card                                                                                                                                                                                                                              |
| PAYS OUT 9 @\$100.00 \$900.00 8 @\$100.00 \$800.00 4 @ \$50.00 \$200.00 4 @ \$25.00 \$100.00 8 @ \$15.00 \$120.00 270 @ \$2.00 \$540.00                                           | MULTIPLE WINNERS 2 @\$202.00\$404.00 1 @\$175.00\$175.00 2 @\$127.00\$254.00 1 @\$104.00\$102.00 1 @\$104.00\$102.00 8 @\$100.00\$800.00 1 @\$67.00\$67.00 2 @\$50.00\$100.00                                                             | PAYS OUT  8 @\$100.00 \$800.00 4 @\$100.00 \$400.00 4 @\$50.00 \$200.00 6 @\$25.00 \$150.00 4 @\$5.00 \$20.00 220 @\$2.00 \$440.00                                                                | MULTIPLE WINNERS 3 @\$155.00 \$465.00 1 @\$105.00 \$105.00 6 @\$102.00 \$612.00 3 @\$100.00 \$300.00 1 @\$54.00 \$54.00 1 @\$50.00 \$50.00 4 @\$4.00 \$16.00 204 @\$2.00 \$408.00                                                                                                                                                                                                                                                                                                  | PAYS OUT  8 @\$100.00\$800.00  4 @\$100.00\$400.00  4 @\$100.00\$400.00  4 @\$50.00\$200.00  4 @\$25.00\$100.00  360 @\$1.00\$360.00                                                                  | MULTIPLE WINNERS 2 @\$202.00\$404.00 1 @\$152.00\$152.00 1 @\$150.00\$150.00 4 @\$102.00\$408.00 7 @\$100.00\$700.00 2 @\$52.00\$104.00 20 @\$2.00\$40.00 302 @\$10.00\$302.00                                                               |
| 84.2% payback Win Ratio: 1 in 10.4 4 sets per case  18 POSTINGS                                                                                                                   | 1 @ \$32.00 \$32.00<br>1 @ \$25.00 \$25.00<br>2 @ \$17.00 \$34.00<br>3 @ \$15.00 \$45.00<br>1 @ \$6.00 \$6.00<br>4 @ \$4.00 \$16.00<br>248 @ \$2.00 \$496.00                                                                              | 78.55% payback Win Ratio: 1 in 10.4 4 sets per case                                                                                                                                               |                                                                                                                                                                                                                                                                                                                                                                                                                                                                                    | 75.36% payback Win Ratio: 1 in 7.8 4 sets per case                                                                                                                                                    |                                                                                                                                                                                                                                              |
| PAYS OUT                                                                                                                                                                          | \$2,660.00                                                                                                                                                                                                                                | PAYS OUT                                                                                                                                                                                          | \$2,010.00                                                                                                                                                                                                                                                                                                                                                                                                                                                                         | PAYS OUT                                                                                                                                                                                              | \$2,260.00                                                                                                                                                                                                                                   |
| FORM VC63                                                                                                                                                                         | \$499.00<br>\$1.00 per card                                                                                                                                                                                                               | FORM VC64                                                                                                                                                                                         |                                                                                                                                                                                                                                                                                                                                                                                                                                                                                    | FORM VC65                                                                                                                                                                                             | \$1.00 per card                                                                                                                                                                                                                              |
|                                                                                                                                                                                   | MULTIPLE WINNERS 2 @\$204.00\$408.00 1 @\$180.00\$180.00 1 @\$180.00\$180.00 1 @\$154.00\$154.00 1 @\$154.00\$115.00 1 @\$104.00\$106.00 2 @\$102.00\$204.00 2 @\$102.00\$204.00 3 @\$50.00\$150.00 10 @\$4.00\$40.00 177 @\$2.00\$354.00 |                                                                                                                                                                                                   | MULTIPLE WINNERS 2 @\$200.00\$400.00 1 @\$174.00\$174.00 1 @\$174.00\$174.00 1 @\$150.00\$129.00 1 @\$129.00\$129.00 1 @\$105.00\$105.00 1 @\$102.00\$102.00 1 @\$101.00\$101.00 1 @\$5102.00\$600.00 1 @\$55.00\$55.00 1 @\$52.00\$52.00 1 @\$52.00\$52.00 1 @\$52.00\$52.00 1 @\$52.00\$52.00 1 @\$52.00\$52.00 1 @\$20.00\$20.00 1 @\$20.00\$20.00 1 @\$20.00\$20.00 1 @\$20.00\$20.00 1 @\$20.00\$20.00 1 @\$20.00\$20.00 1 @\$6.00\$6.00 14 @\$2.00\$28.00 255 @\$1.00\$28.00 | 3,159 cards @ \$1.  PAYS OUT 9 @ \$100.00\$900.00 9 @ \$100.00\$900.00 4 @ \$50.00\$200.00 4 @ \$5.00\$20.00 200 @ \$2.00\$40.00  77.87% payback Win Ratio: 1 in 13.7 4 sets per case                 |                                                                                                                                                                                                                                              |
| PAYS OUT                                                                                                                                                                          | \$2,315.00                                                                                                                                                                                                                                | PAYS OUT                                                                                                                                                                                          | \$2,238.00<br>\$921.00                                                                                                                                                                                                                                                                                                                                                                                                                                                             | PAYS OUTIDEAL PROFIT                                                                                                                                                                                  | \$2,460.00                                                                                                                                                                                                                                   |
| FORM VC66                                                                                                                                                                         |                                                                                                                                                                                                                                           | FORM VC67                                                                                                                                                                                         | \$2.00 per card                                                                                                                                                                                                                                                                                                                                                                                                                                                                    | FORM VC68                                                                                                                                                                                             | \$2.00 per card                                                                                                                                                                                                                              |
| 3,159 cards @ \$1.  PAYS OUT  8 @\$100.00\$800.00  8 @\$510.00\$800.00  4 @\$55.00\$200.00  8 @\$\$2.00\$200.00  190 @\$\$2.00\$380.00                                            | MULTIPLE WINNERS 3 @\$206.00\$618.00 1 @\$154.00\$112.00 1 @\$112.00\$112.00 2 @\$106.00\$208.00 2 @\$102.00\$208.00 5 @\$102.00\$204.00 5 @\$102.00\$500.00 1 @\$52.00\$52.00 2 @\$50.00\$52.00                                          | 3,999 cards @ \$2  PAYS OUT  8 @\$500.00\$4000.00 4 @\$200.00\$800.00 4 @\$100.00\$400.00 4 @\$510.00\$200.00 10 @\$10.00\$100.00 340 @\$2.00\$680.00                                             | MULTIPLE WINNERS 8 @\$500.00\$4000.00 4 @\$200.00\$4000.00 5 @\$20.00\$600.00 5 @\$20.00\$100.00 17 @ \$4.00\$68.00 306 @ \$2.00\$612.00                                                                                                                                                                                                                                                                                                                                           | 3,159 cards @ \$2.  PAYS OUT  4 @\$500.00\$2000.00 6 @\$200.00\$2000.00 6 @\$100.00 .\$800.00 6 @\$5100.00\$800.00 20 @ \$4.00\$80.00 180 @ \$2.00\$360.00                                            | MULTIPLE WINNERS 4 @\$500.00 .\$2000.00 6 @\$200.00 .\$1200.00 8 @\$100.00 .\$300.00 6 @\$50.00\$300.00 20 @ \$4.00\$80.00 180 @ \$2.00\$360.00                                                                                              |
| 75.97% payback Win Ratio: 1 in 14.2 4 sets per case  18 POSTINGS  PAYS OUT                                                                                                        | 173 @ \$2.00\$346.00<br>\$2.400.00                                                                                                                                                                                                        | 77.27% payback Win Ratio: 1 in 10.8 3 sets per case  18 POSTINGS  PAYS OUT                                                                                                                        | \$6,180.00                                                                                                                                                                                                                                                                                                                                                                                                                                                                         | 75.02% payback Win Ratio: 1 in 14.1 4 sets per case  24 POSTINGS  PAYS OUT                                                                                                                            | \$4.740.00                                                                                                                                                                                                                                   |
| IDEAL PROFIT                                                                                                                                                                      |                                                                                                                                                                                                                                           | IDEAL PROFIT                                                                                                                                                                                      | \$1,818.00                                                                                                                                                                                                                                                                                                                                                                                                                                                                         | IDEAL PROFIT                                                                                                                                                                                          | \$1,578.00                                                                                                                                                                                                                                   |
| FORM VC69 3,159 cards @ \$1.  PAYS OUT 8 @ \$100.00 \$800.00 4 @ \$100.00 \$400.00 8 @ \$50.00 \$400.00 8 @ \$25.00 \$200.00  75.97% payback Win Ratio: 1 in 79.0 4 sets per case | \$1.00 per card 00\$3,159.00 MULTIPLE WINNERS 6 @\$200.00.\$1200.00 10 @\$100.00.\$200.00 4 @\$50.00\$200.00                                                                                                                              | FORM VC70 2,599 cards @ \$2  PAYS OUT 8 @\$200.00\$1600.00 8 @\$100.00\$8800.00 27 @\$50.00\$702.00 111 @ \$4.00\$444.00 118 @ \$4.00\$472.00  84.99% payback Win Ratio: 1 in 9.3 4 sets per case | \$2.00 per card .00 \$5,198.00  MULTIPLE WINNERS 2 @\$250.00 \$500.00 6 @\$250.00 \$1200.00 7 @\$150.00 .\$700.00 1 @\$55.00 \$56.00 1 @\$56.00 \$56.00 3 @\$52.00 \$156.00 5 @\$50.00 \$250.00 17 @\$56.00 \$250.00 25 @\$16.00 \$442.00 5 @\$16.00 \$880.00 25 @\$16.00 \$880.00 99 @\$4.00 \$396.00                                                                                                                                                                             | FORM VC71 3,159 cards @ \$1.  PAYS OUT 8 @ \$100.00 \$800.00 8 @ \$100.00 \$800.00 4 @ \$50.00 \$200.00 4 @ \$50.00 \$50.00 320 @ \$1.00 \$320.00  75.02% payback Win Ratio: 1 in 8.9 4 sets per case | \$1.00 per card 00\$3,159.00  MULTIPLE WINNERS 1 @\$255.00\$255.00 1 @\$255.00\$205.00 1 @\$202.00\$205.00 1 @\$105.00\$155.00 3 @\$104.00\$132.00 1 @\$55.00\$55.00 1 @\$55.00\$55.00 1 @\$55.00\$52.00 2 @\$50.00\$100.00 5 @\$4.00\$20.00 |
| PAYS OUTIDEAL PROFIT                                                                                                                                                              | \$2,400.00<br>\$759.00                                                                                                                                                                                                                    | PAYS OUTIDEAL PROFIT                                                                                                                                                                              | \$4,418.00<br>\$780.00                                                                                                                                                                                                                                                                                                                                                                                                                                                             | PAYS OUTIDEAL PROFIT                                                                                                                                                                                  | \$2,370.00<br>\$789.00                                                                                                                                                                                                                       |
| FORM VC72                                                                                                                                                                         | \$1.00 per card                                                                                                                                                                                                                           | FORM VC73                                                                                                                                                                                         | \$1.00 per card                                                                                                                                                                                                                                                                                                                                                                                                                                                                    | FORM VC74                                                                                                                                                                                             | \$2.00 per card                                                                                                                                                                                                                              |
| 3,159 Cards @ \$1.  PAYS OUT  8 @\$100.00 \$800.00  7 @\$100.00 \$700.00  5 @\$50.00 \$250.00  3 @\$15.00 \$45.00  10 @\$5.00 \$45.00  200 @\$2.00 \$400.00                       | MULTIPLE WINNERS 2 @\$205.00 \$410.00 1 @\$152.00 \$152.00 1 @\$150.00 \$150.00 2 @\$107.00 \$210.00 6 @\$105.00 \$210.00 6 @\$105.00 \$65.00 1 @\$55.00 \$65.00 1 @\$50.00 \$50.00 8 @\$4.00 \$32.00 181 @                               | PAYS OUT 5 @ \$100.00 \$500.00 5 @ \$100.00 \$500.00 5 @ \$100.00 \$500.00 4 @ \$50.00 \$200.00 4 @ \$50.00 \$200.00 8 @ \$25.00 \$200.00                                                         | MULTIPLE WINNERS 4 @\$200.00\$800.00 2 @\$150.00\$300.00 8 @\$100.00\$800.00 4 @\$50.00\$200.00                                                                                                                                                                                                                                                                                                                                                                                    | 3,159 cards @ \$2.  PAYS OUT  4 @\$599.00.\$2396.00  4 @\$250.00.\$1000.00  6 @\$100.00.\$600.00  6 @\$50.00.\$300.00  30 @\$4.00.\$120.00  76.23% payback                                            | MULTIPLE WINNERS 4 @\$599.00.\$2396.00 4 @\$550.00.\$1000.00 1 @\$108.00.\$106.00 1 @\$108.00.\$106.00 1 @\$102.00.\$102.00 3 @\$102.00.\$300.00 6 @\$50.00.\$300.00 2 @\$8.00.\$16.00 23 @\$4.00.\$392.00 198 @\$2.00.\$396.00              |
| Win Ratio: 1 in 13.6 4 sets per case 16 POSTINGS PAYS OUT                                                                                                                         | \$2,245.00                                                                                                                                                                                                                                | Win Ratio: 1 in 90.3 4 sets per case 18 POSTINGS PAYS OUT                                                                                                                                         | \$2,100.00                                                                                                                                                                                                                                                                                                                                                                                                                                                                         | Win Ratio: 1 in 12.6<br>4 sets per case<br>20 POSTINGS<br>PAYS OUT.                                                                                                                                   | \$4.816.00                                                                                                                                                                                                                                   |
| IDEAL PROFIT                                                                                                                                                                      | \$914.00                                                                                                                                                                                                                                  | IDEAL PROFIT                                                                                                                                                                                      | \$700.00                                                                                                                                                                                                                                                                                                                                                                                                                                                                           | IDEAL PROFIT                                                                                                                                                                                          | \$1,502.00                                                                                                                                                                                                                                   |