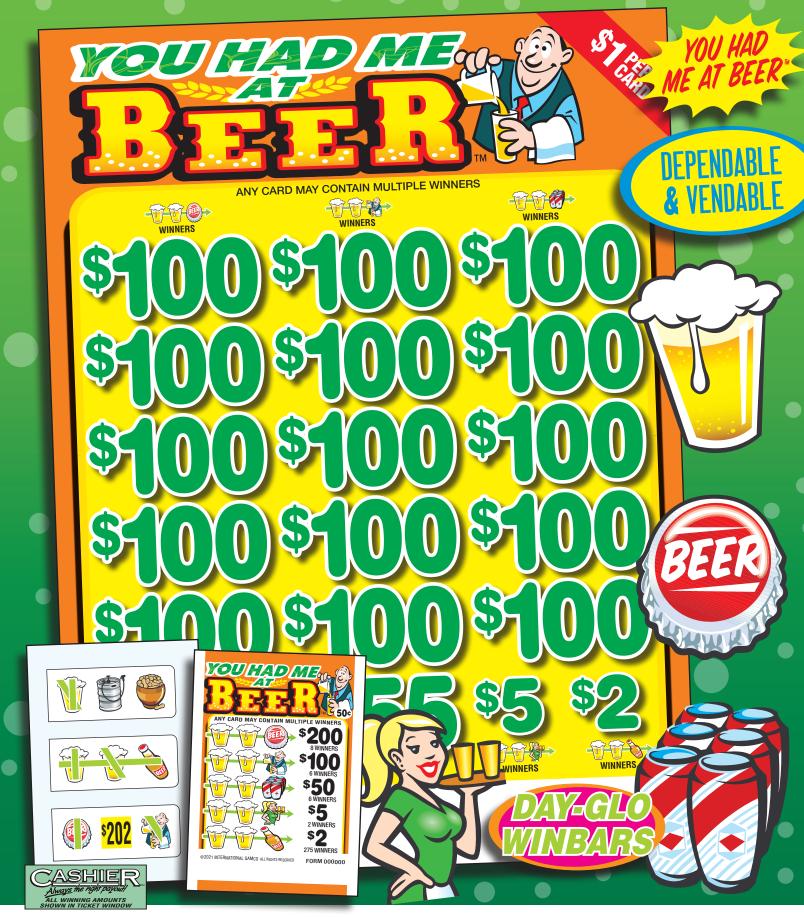

## 

|    | YOU HAD N     | IE AT BEER   | 2131AN/\$1.00 |
|----|---------------|--------------|---------------|
|    |               | 2,646@ \$1.0 | 00\$2,646.00  |
| OS | 5 @           | \$100.00     | \$500.00      |
| 61 | <b>1</b> 5 @  | 100.00       | 500.00        |
| E. | 6 @           | 50.00        | 300.00        |
|    | 7 @           | 10.00        | 70.00         |
|    | 332 @         | 2.00         | 664.00        |
|    | EXTE          | NDED         | PAYOUT        |
|    | 2 @           | \$170.00     | \$340.00      |
|    |               | T            |               |
|    | 8 @           | 100.00       | 800.00        |
|    | 2 @           | 60.00        | 120.00        |
|    | 2 @           | 50.00        | 100.00        |
|    | 1 @           | 10.00        | 10.00         |
|    | 2 @           | 4.00         | 8.00          |
|    | 328 @         | 2.00         | 656.00        |
|    | Definite Payo | ut 76.87%    | \$2,034.00    |
|    | GROSŚ         | PROFIT.      | \$612.00      |
|    |               |              | 9-30-20       |
|    | 5 DEALS PE    | R CASE #I    | DEALS         |