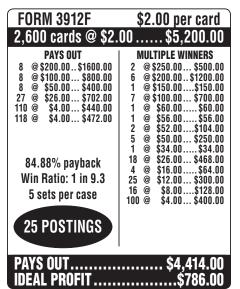

|

```
FORM 3911F
                        $2.00 per card
3,200 cards @ $2.00 ..... $6,400.00
      PAYS OUT
                        MULTIPLE WINNERS
   @$400.00..$1600.00
                         @$500.00..$2000.00
   @$300.00..$1200.00
                        @$400.00...$800.00
   @$100.00...$800.00
                      2 @$300.00...$600.00
   @ $100.00... $800.00
                      2 @ $200.00... $400.00
                      8 @ $100.00... $800.00
      $50.00... $250.00
   @ $25.00....$150.00
                       4 @ $50.00...$200.00
    75% payback
 Win Ratio: 1 in 91.4
   5 sets per case
  22 POSTINGS
PAYS OUT.....
                             $4,800.00
IDEAL PROFIT ...... $1,600.00
```



Payouts with either a ticket count exceeding 4,000 or a prize payout less than 65% are not available for sale in Pennsylvania, Mississippi or Louisiana. The single prize payout maximum is \$500 in LA/MS, \$2000 in PA and \$1,000 in VA.