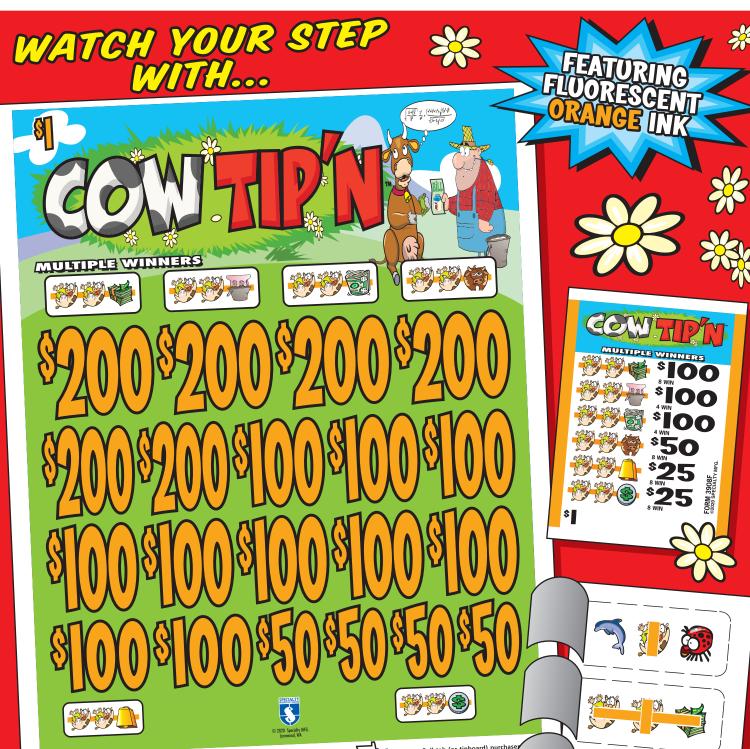

## **COW TIP'N™**

| FORM 3904F                                                                                                                                     | \$1.00 per card                                                                                                                                                                                                    |
|------------------------------------------------------------------------------------------------------------------------------------------------|--------------------------------------------------------------------------------------------------------------------------------------------------------------------------------------------------------------------|
| 2,640 cards @ \$1.                                                                                                                             | 00 \$2,640.00                                                                                                                                                                                                      |
| PAYS OUT  5 @ \$100.00 \$500.00  5 @ \$100.00 \$200.00  4 @ \$50.00 \$200.00  4 @ \$25.00 \$100.00  4 @ \$15.00 \$60.00  340 @ \$2.00 \$680.00 | MULTIPLE WINNERS  2 @ \$167.00 \$334.00  2 @ \$102.00 \$204.00  6 @ \$102.00 \$600.00  2 @ \$52.00 \$104.00  2 @ \$50.00 \$100.00  2 @ \$15.00 \$30.00  1 @ \$8.00 \$8.00  1 @ \$8.400 \$6.00  6 @ \$4.400 \$24.00 |
| 77.27% payback<br>Win Ratio: 1 in 7.3<br>5 sets per case                                                                                       | 315 @ \$2.00 \$630.00                                                                                                                                                                                              |
| 14 POSTINGS                                                                                                                                    |                                                                                                                                                                                                                    |
| PAYS OUT\$2,040.00<br>IDEAL PROFIT\$600.00                                                                                                     |                                                                                                                                                                                                                    |