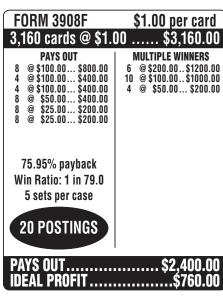

| FORM 3907F                                                                                                           | \$1.00 per card                                                                                                                                                                                                   |
|----------------------------------------------------------------------------------------------------------------------|-------------------------------------------------------------------------------------------------------------------------------------------------------------------------------------------------------------------|
| 3,160 cards @ \$1.                                                                                                   | 00 \$3,160.00                                                                                                                                                                                                     |
| PAYS OUT  8 @ \$100.00\$800.00  8 @ \$100.00\$200.00  4 @ \$50.00\$200.00  5 @ \$25.00\$200.00  190 @ \$2.00\$380.00 | MULTIPLE WINNERS  3 @ \$204.00\$612.00  1 @ \$152.00\$152.00  1 @ \$112.00\$112.00  1 @ \$104.00\$104.00  7 @ \$100.00\$204.00  7 @ \$52.00\$20.00  1 @ \$52.00\$52.00  2 @ \$50.00\$100.00  182 @ \$2.00\$364.00 |
| 75.95% payback Win Ratio: 1 in 14.2 5 sets per case                                                                  | 102 S V2.107 V00 11.00                                                                                                                                                                                            |
| PAYS OUT\$2,400.00<br>IDEAL PROFIT\$760.00                                                                           |                                                                                                                                                                                                                   |