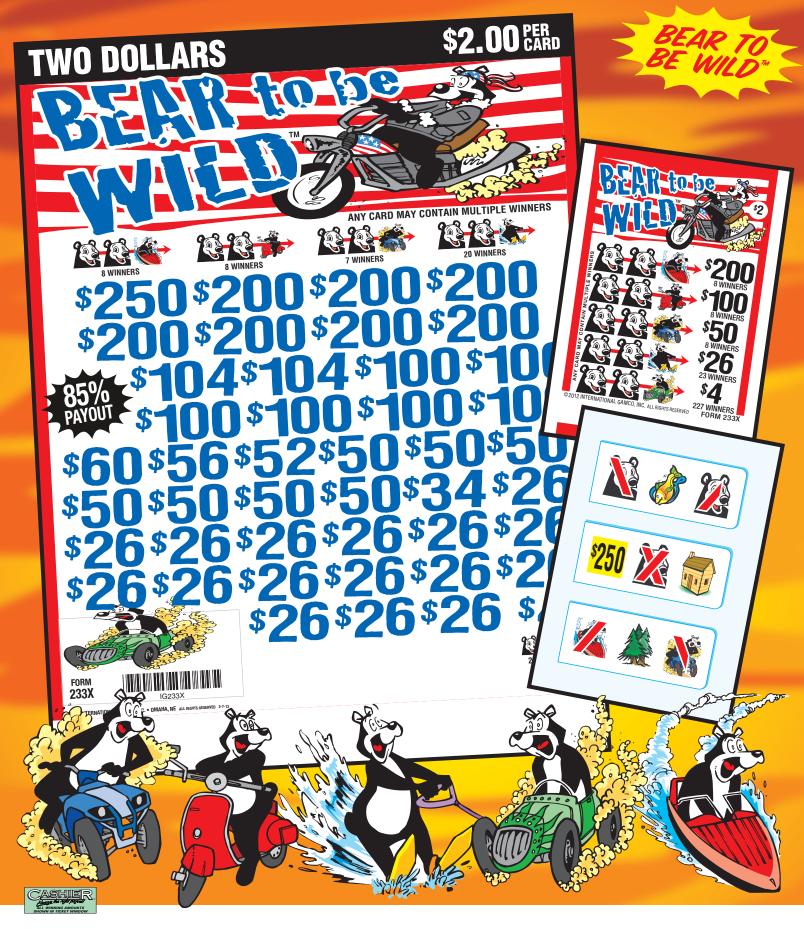

|   | ΒΕΔΒ ΤΟ        | BE WILD          | 233X/\$2.00 |
|---|----------------|------------------|-------------|
|   |                |                  |             |
|   | IAKES IN: 2,   | 548@ \$2.00      |             |
|   |                |                  | \$1,600.00  |
|   |                |                  | 800.00      |
| E |                |                  |             |
|   | 23 @           |                  |             |
|   | 227 @          | 4.00             | 908.00      |
|   | EXTE           | NDED PA          | AYOUT       |
|   | 1 @            |                  | \$250.00    |
|   | 7 @            |                  | 1,400.00    |
|   | 2 @            |                  | 208.00      |
|   | 6@             |                  | 600.00      |
|   | 1 @            |                  | 60.00       |
|   | 1 @            |                  |             |
|   | 1 @            |                  |             |
|   | 7@             |                  | 350.00      |
|   | 1 @            | 34.00            |             |
|   | <b>16 @</b>    |                  | 416.00      |
|   | 3@             | 16.00            |             |
|   | 32 @           | 12.00            |             |
|   | 16 @           | 8.00             | 128.00      |
|   | 80 @           | 4.00             |             |
|   | Definite Pavou | ut <u>84.50%</u> | \$4.306.00  |
|   | GROSS          | PROFIT           | \$790.00    |
|   |                |                  | 2-8-12      |
|   | 5 DEALS PER    | CASE #DEA        | LS          |