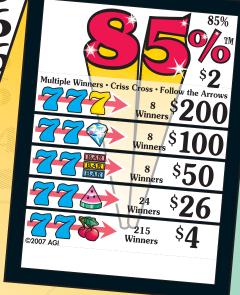

 $\bigoplus$ 

SOY INK

| 85% FORM 85%                                                     |
|------------------------------------------------------------------|
| Takes in 2520 cards at <b>\$2</b> per card <b>\$5040.00</b>      |
| PAYS OUT:                                                        |
| 8 Winners @ \$200.00\$1600.00                                    |
| 8 Winners @ \$100.00\$ 800.00                                    |
| 8 Winners @ \$ 50.00\$ 400.00                                    |
| 24 Winners @ \$ 26.00\$ 624.00<br>215 Winners @ \$ 4.00\$ 860.00 |
| <u>'</u>                                                         |
| DEFINITE PAYOUT 85%\$4284.00                                     |
| DEFINITE PROFIT 15%\$ 756.00                                     |
| Odds: 1 in 9.58                                                  |
| (6 deals per case / 56 lbs.)                                     |
| MULTI-WINNER PAYOUTS:                                            |
| 1 Winner @ \$250.00\$ 250.00                                     |
| 7 Winners @ \$200.00\$1400.00                                    |
| 8 Winners @ \$100.00\$ 800.00                                    |
| 1 Winner @ \$ 60.00\$ 60.00                                      |
| 1 Winner @ \$ 56.00\$ 56.00                                      |
| 1 Winner @ \$ 52.00\$ 52.00                                      |
| 7 Winners @ \$ 50.00\$ 350.00                                    |
| 1 Winner @ \$ 34.00\$ 34.00                                      |
| 17 Winners @ \$ 26.00\$ 442.00                                   |
| 4 Winners @ \$ 16.00\$ 64.00                                     |
| 25 Winners @ \$ 12.00\$ 300.00                                   |
| 19 Winners @ \$ 8.00\$ 152.00                                    |
| 81 Winners @ \$ 4.00\$ 324.00                                    |
| 16 DOCTINGS                                                      |
| 16 POSTINGS                                                      |