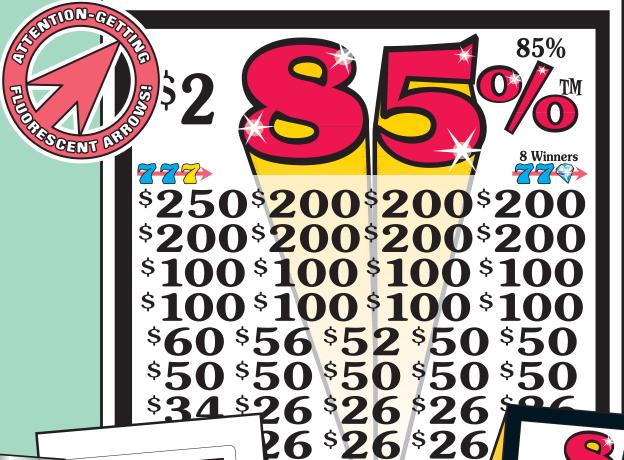

 $\bigoplus$ 

SOY INK

| 85% FORM 85%                                                     |
|------------------------------------------------------------------|
| Takes in 2520 cards at <b>\$2</b> per card <b>\$5040.00</b>      |
| PAYS OUT:                                                        |
| 8 Winners @ \$200.00\$1600.00                                    |
| 8 Winners @ \$100.00\$ 800.00                                    |
| 8 Winners @ \$ 50.00\$ 400.00                                    |
| 24 Winners @ \$ 26.00\$ 624.00<br>215 Winners @ \$ 4.00\$ 860.00 |
| <u>'</u>                                                         |
| DEFINITE PAYOUT 85%\$4284.00                                     |
| DEFINITE PROFIT 15%\$ 756.00                                     |
| Odds: 1 in 9.58                                                  |
| (6 deals per case / 56 lbs.)                                     |
| MULTI-WINNER PAYOUTS:                                            |
| 1 Winner @ \$250.00\$ 250.00                                     |
| 7 Winners @ \$200.00\$1400.00                                    |
| 8 Winners @ \$100.00\$ 800.00                                    |
| 1 Winner @ \$ 60.00\$ 60.00                                      |
| 1 Winner @ \$ 56.00\$ 56.00                                      |
| 1 Winner @ \$ 52.00\$ 52.00                                      |
| 7 Winners @ \$ 50.00\$ 350.00                                    |
| 1 Winner @ \$ 34.00\$ 34.00                                      |
| 17 Winners @ \$ 26.00\$ 442.00                                   |
| 4 Winners @ \$ 16.00\$ 64.00                                     |
| 25 Winners @ \$ 12.00\$ 300.00                                   |
| 19 Winners @ \$ 8.00\$ 152.00                                    |
| 81 Winners @ \$ 4.00\$ 324.00                                    |
| 16 DOCTINGS                                                      |
| 16 POSTINGS                                                      |