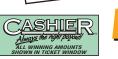

## 110.00 106.00 103.00 102.00 100.00 60.00 56.00 52.00 16.00 12.00 12.00 10.00 Winners @ Winners @ Winner @ Winners @ Winner @ Winners @ 11 Winners @ 8 Winners @ 19 Winners @ 97 Winners @ 6.00 4.00 3.00 2.00

DEFINITE PAYOUT 78.32% ..... GROSS PROFIT.....

ANY CARD MAY CONTAIN MULTIPLE WINNERS

\$680.00 2-12-07

\$2,456.00

100.00 16.00 12.00 20.00 66.00 32.00 57.00 194.00

120 56 52 .00.

| SHOOT THE MOON                                                                                                                     | FORM 212BB/\$1.00                                                                               |
|------------------------------------------------------------------------------------------------------------------------------------|-------------------------------------------------------------------------------------------------|
| TAKES IN: 3,136<br>PAYS OUT:                                                                                                       | @ \$1.00 \$3,136.00                                                                             |
| 8 Winners @<br>8 Winners @<br>8 Winners @<br>8 Winners @<br>28 Winners @<br>146 Winners @                                          | \$100.00 \$ 800.00<br>100.00 800.00<br>50.00 400.00<br>10.00 80.00<br>3.00 84.00<br>2.00 292.00 |
| DEFINITE PAYOUT 7                                                                                                                  | 78.32%\$2,456.00<br><b>\$680.00</b>                                                             |
| 5 DEALS PER CASE                                                                                                                   | \$000.00                                                                                        |
|                                                                                                                                    | ED PAYOUT                                                                                       |
| PAYS OUT:                                                                                                                          | @ \$1.00 \$3,136.00                                                                             |
| 2 Winners @ 1 Winner @ 1 Winner @ 2 Winners @ 1 Winner @ 1 Winner @ 2 Winners @ 11 Winners @ 3 Winners @ 19 Winners @ 97 Winners @ | 10.00                                                                                           |
| DEFINITE PAYOUT 7                                                                                                                  | 78.32%                                                                                          |
| ANY CARD MAY CONTAIN MULTIPL                                                                                                       |                                                                                                 |